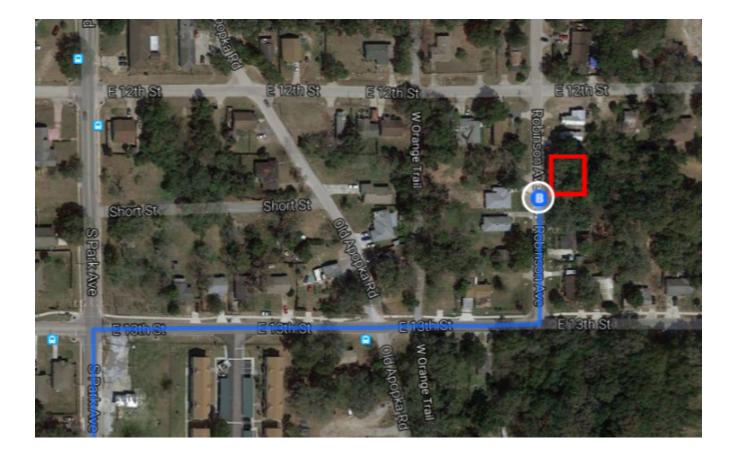

#### 17. Turn left onto Robinson Ave

Destination will be on the right

243 ft

### 1171-1177 Robinson Avenue

Apopka, FL 32703

These directions are for planning purposes only. You may find that construction projects, traffic, weather, or other events may cause conditions to differ from the map results, and you should plan your route accordingly. You must obey all signs or notices regarding your route.