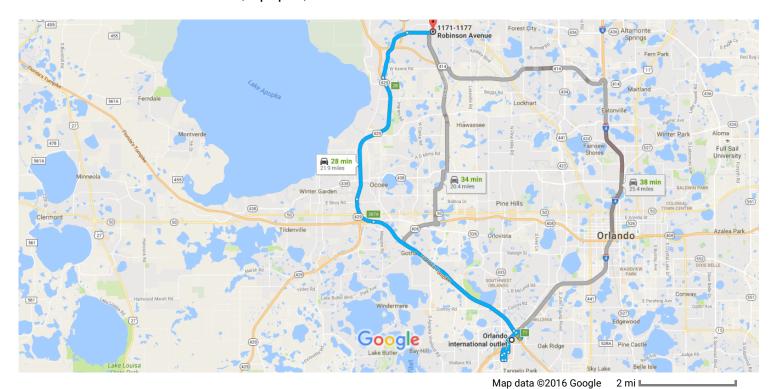

## Orlando international outlet to 1171-1177 Robinson Avenue, Apopka, FL 32703

Drive 21.9 miles, 28 min

# Orlando international outlet

4951 International Drive, Orlando, FL 32819

#### Get on I-4 E from Adrianna Ave

|   | 1.                       | Head southwest                                                                                                                                                                  | 6 min (2.1               |
|---|--------------------------|---------------------------------------------------------------------------------------------------------------------------------------------------------------------------------|--------------------------|
|   | 2.                       | Continue onto Adrianna Ave                                                                                                                                                      | 0.3                      |
|   |                          |                                                                                                                                                                                 | 0.3                      |
| • | 3.                       | Turn right onto Fun Spot Way                                                                                                                                                    | 0.2                      |
| l | 4.                       | Turn left onto Grand National Dr                                                                                                                                                | 0.3                      |
|   | 5.                       | Turn right onto International Dr                                                                                                                                                |                          |
|   | 6.                       | Turn right onto S Kirkman Rd                                                                                                                                                    | 0.1                      |
|   | 7.                       | Use the right 2 lanes to take the Interstate 4 E ramp to Downtown Orlando                                                                                                       | 0.2                      |
|   |                          |                                                                                                                                                                                 | 0.7                      |
| e | Flor                     | ida's Turnpike and FL-429 N to Ocoee Apopka Rd in Apopka. Take exit 29 from FL-429 N                                                                                            |                          |
|   | 8.                       | Merge onto I-4 E                                                                                                                                                                | - 15 min (16.2           |
|   |                          |                                                                                                                                                                                 |                          |
|   | 9.                       | Take exit 77 toward Ocala  A Partial toll road                                                                                                                                  | 0.4                      |
|   |                          | A Partial toll road                                                                                                                                                             |                          |
|   | 9.                       | A Partial toll road                                                                                                                                                             | 0.9                      |
|   | 10.                      | A Partial toll road  Merge onto Florida's Turnpike                                                                                                                              | 0.9                      |
|   | 10.                      | ▲ Partial toll road  Merge onto Florida's Turnpike                                                                                                                              | 7.6                      |
|   | 10.                      | A Partial toll road Merge onto Florida's Turnpike ▲ Toll road Take exit 267A toward FL-429 N/Apopka ▲ Toll road Merge onto FL-429 N                                             | 7.6                      |
|   | 10.                      | Merge onto Florida's Turnpike                                                                                                                                                   | 7.6<br>1.4               |
|   | 10.<br>11.<br>12.        | Merge onto Florida's Turnpike ▲ Toll road Take exit 267A toward FL-429 N/Apopka ▲ Toll road Merge onto FL-429 N ▲ Toll road Take exit 29 for County Road 437A/Ocoee Apopka Road |                          |
|   | 10.<br>11.<br>12.        | Merge onto Florida's Turnpike                                                                                                                                                   | 0.9<br>7.6<br>1.4<br>5.5 |
|   | 10.<br>11.<br>12.<br>13. | Merge onto Florida's Turnpike ▲ Toll road Take exit 267A toward FL-429 N/Apopka ▲ Toll road Merge onto FL-429 N ▲ Toll road Take exit 29 for County Road 437A/Ocoee Apopka Road | 7.6 1.4 5.5              |