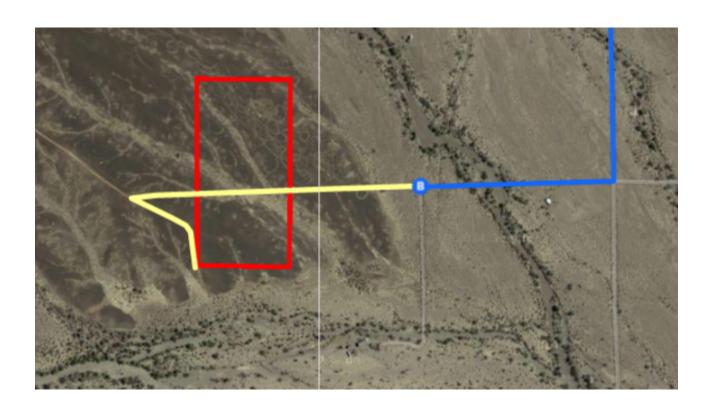

## Get on US-101 S

|      |       |                                                                                               | – 2 min (0.5 m      |
|------|-------|-----------------------------------------------------------------------------------------------|---------------------|
| 1    | 1.    | Head southeast on W 1st St toward S Main St                                                   | ·                   |
| ኅ    | 2.    | Turn left at the 2nd cross street onto N Los Angeles St                                       | 463                 |
| *    | 3.    | Turn right to merge onto US-101 S toward Interstate 10 Fwy E/Interstate 5 Fwy S               | 0.31                |
| ollo | w I-1 | 10 E to Wiley's Well Road in Riverside County. Take exit 222 from I-10 E                      | 0.1                 |
| ķ.   | 4.    |                                                                                               | 58 min (204 r       |
| Ý    | 5.    | Keep left at the fork to continue on San Bernardino Fwy, follow signs for San Bernardino/Inte |                     |
| 1    | 6.    | Continue onto I-10 E/San Bernardino Fwy                                                       | 1.3                 |
| 1    | 7.    | Keep left to stay on I-10 E                                                                   |                     |
| *    | 8.    | Take exit 222 for Wileys Well Rd                                                              | 189                 |
| llo  | w Wi  | filey's Well Road and Milpitas Wash Rd to your destination in Imperial County                 | 0.2 n 2 min (21.3 r |
| •    | 9.    | Turn right onto Wiley's Well Road                                                             | 14.0                |
|      | 10.   | Continue onto Milpitas Wash Rd                                                                |                     |
| •    | 11.   | . Turn right                                                                                  | 5.5                 |
| 1    | 12.   | . Turn left                                                                                   | 1.3                 |
| •    | 13.   | . Turn right                                                                                  | 0.2                 |
|      |       |                                                                                               | 0.3                 |

## 5 Mi S of Wileys WL

Winterhaven, CA 92283

These directions are for planning purposes only. You may find that construction projects, traffic, weather, or other events may cause conditions to differ from the map results, and you should plan your route accordingly. You must obey all signs or notices regarding your route.