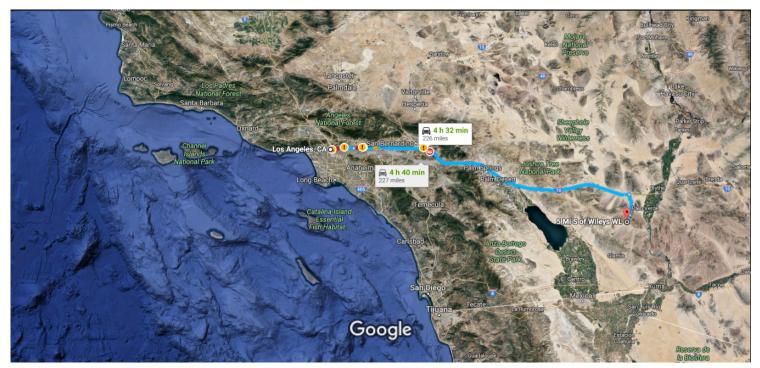

Imagery ©2016 Landsat, Data SIO, NOAA, U.S. Navy, NGA, GEBCO, Data LDEO-Columbia, NSF, NOAA, Data MBARI, Map data ©2016 Google, 20 mi

## Los Angeles, CA

## Get on US-101 S

|      |       |                                                                                               | – 2 min (0.5 m      |
|------|-------|-----------------------------------------------------------------------------------------------|---------------------|
| 1    | 1.    | Head southeast on W 1st St toward S Main St                                                   | ·                   |
| ኅ    | 2.    | Turn left at the 2nd cross street onto N Los Angeles St                                       | 463                 |
| *    | 3.    | Turn right to merge onto US-101 S toward Interstate 10 Fwy E/Interstate 5 Fwy S               | 0.31                |
| ollo | w I-1 | 10 E to Wiley's Well Road in Riverside County. Take exit 222 from I-10 E                      | 0.1                 |
| ķ.   | 4.    |                                                                                               | 58 min (204 r       |
| Ý    | 5.    | Keep left at the fork to continue on San Bernardino Fwy, follow signs for San Bernardino/Inte |                     |
| 1    | 6.    | Continue onto I-10 E/San Bernardino Fwy                                                       | 1.3                 |
| 1    | 7.    | Keep left to stay on I-10 E                                                                   |                     |
| *    | 8.    | Take exit 222 for Wileys Well Rd                                                              | 189                 |
| llo  | w Wi  | filey's Well Road and Milpitas Wash Rd to your destination in Imperial County                 | 0.2 n 2 min (21.3 r |
| •    | 9.    | Turn right onto Wiley's Well Road                                                             | 14.0                |
|      | 10.   | Continue onto Milpitas Wash Rd                                                                |                     |
| •    | 11.   | . Turn right                                                                                  | 5.5                 |
| 1    | 12.   | . Turn left                                                                                   | 1.3                 |
| •    | 13.   | . Turn right                                                                                  | 0.2                 |
|      |       |                                                                                               | 0.3                 |

## 5 Mi S of Wileys WL

Winterhaven, CA 92283

These directions are for planning purposes only. You may find that construction projects, traffic, weather, or other events may cause conditions to differ from the map results, and you should plan your route accordingly. You must obey all signs or notices regarding your route.