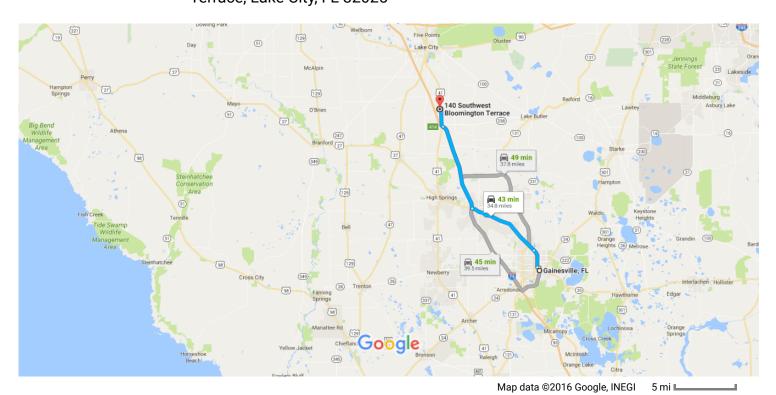

## Gainesville, FL

## Take US-441 N and I-75 N to Turner Blvd in Columbia County

|          |      |                                                                             | 41 min (34.6 mi)    |
|----------|------|-----------------------------------------------------------------------------|---------------------|
| 1        | 1.   | Head north on S Main St toward NE State Rd 24/E University Ave              | (•                  |
|          | _    |                                                                             | 0.5 m               |
| ח        | 2.   | Turn left onto NW 8th Ave                                                   | 0.4 m               |
| <b>L</b> | 3.   | Turn right onto NW 6th St                                                   | 0.4111              |
|          |      |                                                                             | 3.0 m               |
| 1        | 4.   | Continue onto US-441 N/NW 13th St                                           |                     |
|          |      | 1 Continue to follow US-441 N                                               |                     |
|          |      |                                                                             | 12.9 m              |
| *        | 5.   | Turn right to merge onto I-75 N toward Lake City                            |                     |
| ••       | •    | Tank ig it to more go onto it to mail a dance only                          | 14.6 mi             |
| 7        | 6    | Take exit 414 to merge onto US-41 N/US-441 N toward Lake City/High Springs  | 14.0111             |
|          | 0.   | Take exit 414 to merge onto 03-41 N/03-441 N toward Lake City/ High Springs |                     |
|          |      |                                                                             | 3.1 mi              |
| Follo    | w Tı | urner Blvd to SW Bloomington Terrace                                        |                     |
| . 00     | •••• | arile. Biva to ove Biodinington remade                                      | 2 min (0.3 mi)      |
| _        | 7.   | Turn left onto Turner Blvd                                                  | 2 111111 (0.3 1111) |
| ,1       | 7.   | Tulli left office fulfier blvd                                              |                     |
|          |      |                                                                             | 0.2 mi              |
| 1        | 8.   | Turner Blvd turns left and becomes SW Bloomington Terrace                   |                     |
|          |      | 1 Destination will be on the right                                          |                     |
|          |      |                                                                             | 115 ft              |
|          |      |                                                                             |                     |

## 140 Southwest Bloomington Terrace

Lake City, FL 32025

These directions are for planning purposes only. You may find that construction projects, traffic, weather, or other events may cause conditions to differ from the map results, and you should plan your route accordingly. You must obey all signs or notices regarding your route.