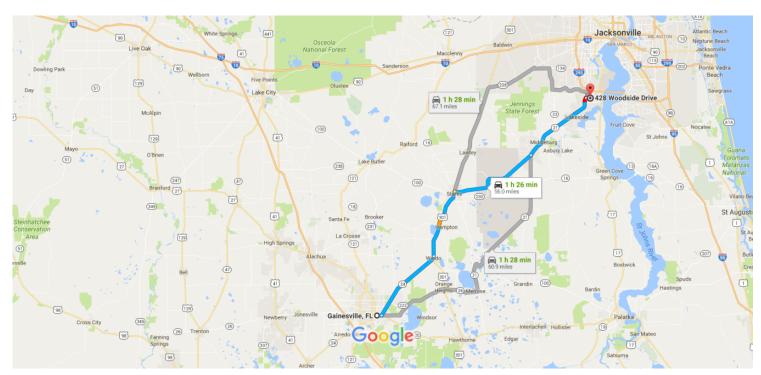

Map data ©2016 Google, INEGI 5 mi ■

## Gainesville, FL

## Take NE State Rd 24, US-301 N, FL-16 E and FL-21 N/Blanding Blvd to Woodside Dr in Bellair-Meadowbrook Terrace

|          |    |                                                                         | 1 h 16 min (55.3 mi)                   |
|----------|----|-------------------------------------------------------------------------|----------------------------------------|
| 1        | 1. | Head north on S Main St toward NE State Rd 24/E University Ave          |                                        |
|          | _  |                                                                         | 118 ft                                 |
| Γ*       | 2. | Turn right at the 1st cross street onto NE State Rd 24/E University Ave | 0.0                                    |
| 4        | 3. | Turn left onto FL-24 E/NE State Rd 24/NE Waldo Rd                       | 0.8 mi                                 |
| •        |    | i Continue to follow FL-24 E/NE State Rd 24                             |                                        |
|          |    |                                                                         | 13.4 mi                                |
| ~        | 4. | Slight right onto US-301 N/N Main St                                    |                                        |
|          |    | ① Continue to follow US-301 N                                           |                                        |
| <b>P</b> | 5. | Turn right onto FL-16 E/W Brownlee St                                   | —————————————————————————————————————— |
| •        | •  | i) Continue to follow FL-16 E                                           |                                        |
|          |    |                                                                         | 9.3 mi                                 |
| ን        | 6. | Slight left onto Co Rd 215                                              |                                        |
| _        | 7  | Time left and EL O1 N/Dlanding Dlad                                     | 6.1 mi                                 |
| ٦        | 7. | Turn left onto FL-21 N/Blanding Blvd                                    | 10.0:                                  |
|          |    |                                                                         | 13.8 mi                                |
| Þ        | 8. | Turn right onto Woodside Dr                                             |                                        |
| •        |    | Destination will be on the right                                        |                                        |
|          |    |                                                                         | 2 min (0.7 mi)                         |

## 428 Woodside Drive

Orange Park, FL 32073

These directions are for planning purposes only. You may find that construction projects, traffic, weather, or other events may cause conditions to differ from the map results, and you should plan your route accordingly. You must obey all signs or notices regarding your route.