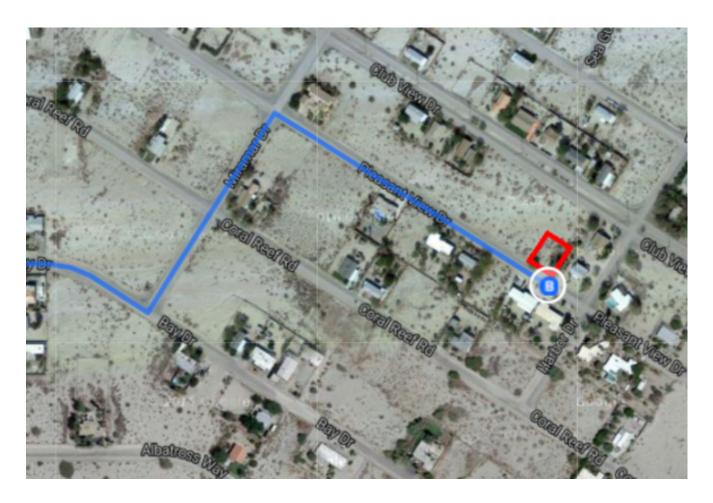

## Get on US-101 S

| 1  | 1.       | Head southeast on W 1st St toward S Main St                                               | 2 min (0.5                                  |
|----|----------|-------------------------------------------------------------------------------------------|---------------------------------------------|
| 1  | 2.       | Turn left at the 2nd cross street onto N Los Angeles St                                   | 46                                          |
|    | 3.       | Turn right to merge onto US-101 S toward Interstate 10 Fwy E/Interstate 5 Fwy S           | 0.3                                         |
| VΑ | fror     | m I-10 E to Riverside County                                                              | 0.7                                         |
| ve | 1101     | ITI-10 L to Riverside County                                                              | - 2 h 5 min (140                            |
|    | 4.       | Merge onto US-101 S                                                                       | `                                           |
|    | _        |                                                                                           | 0.7                                         |
| 1  | 5.       | Keep left at the fork to continue on San Bernardino Fwy, follow signs for San Bernardino/ |                                             |
| 1  | 6.       | Continue onto I-10 E/San Bernardino Fwy                                                   | 1.3                                         |
|    |          |                                                                                           | 13.2                                        |
| 1  | 7.       | Keep left to stay on I-10 E                                                               |                                             |
| •  | 8.       | Keep right to continue on CA-86 S, follow signs for Brawley/El Centro/865 Expy            | ————— 112<br>—————————————————————————————— |
|    | <u> </u> | reception to continue on on oo o, renew signs for Brawley, Er centro, coo Expy            | 12.^                                        |
|    |          |                                                                                           |                                             |
| ke | CA-      | 111 S to Pleasant View Dr                                                                 | — 13 min (10.3                              |
| ነ  | 9.       | Slight left toward CA-195 (signs for 66th Ave E)                                          | 1311111 (10.3                               |
|    |          |                                                                                           | 0.2                                         |
| 1  | 10.      | Turn left onto CA-195                                                                     |                                             |
| •  | 11       | Turn right onto CA-111 S                                                                  | 0.8                                         |
|    |          | Tullinght onto oa 111 o                                                                   | 8.8                                         |
| 7  | 12.      | Turn left onto Bay Dr                                                                     |                                             |
|    |          |                                                                                           | 0.2                                         |
| 1  | 13.      | Turn left onto Miramar Dr                                                                 | 0.1                                         |
| •  | 14.      | Turn right at the 2nd cross street onto Pleasant View Dr                                  | U.                                          |
|    |          | 1 Destination will be on the left                                                         |                                             |
|    |          |                                                                                           | 0.2                                         |

## 99260-99340 Pleasant View Drive

Mecca, CA 92254

traffic, weather, or other events may cause conditions to differ from the map results, and you should plan your route accordingly. You must obey all signs or notices regarding your route.