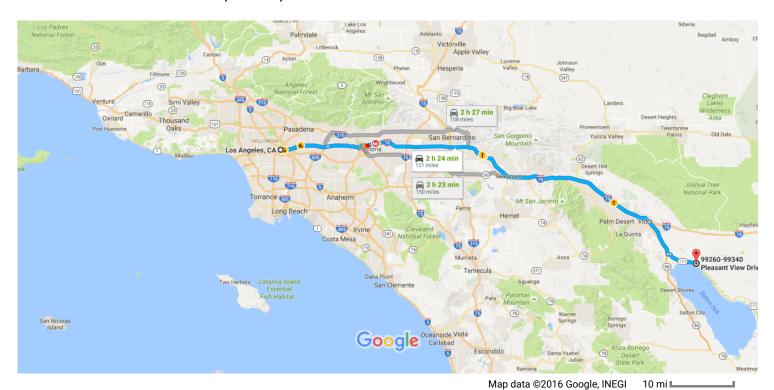

## Los Angeles, CA to 99260-99340 Pleasant View Drive, Mecca, CA 92254

Drive 151 miles, 2 h 24 min

## Get on US-101 S

| 1  | 1.       | Head southeast on W 1st St toward S Main St                                               | 2 min (0.5                                  |
|----|----------|-------------------------------------------------------------------------------------------|---------------------------------------------|
| 1  | 2.       | Turn left at the 2nd cross street onto N Los Angeles St                                   | 46                                          |
|    | 3.       | Turn right to merge onto US-101 S toward Interstate 10 Fwy E/Interstate 5 Fwy S           | 0.3                                         |
| VΑ | fror     | m I-10 E to Riverside County                                                              | 0.7                                         |
| ve | 1101     | ITI-10 L to Riverside County                                                              | - 2 h 5 min (140                            |
|    | 4.       | Merge onto US-101 S                                                                       | `                                           |
|    | _        |                                                                                           | 0.7                                         |
| 1  | 5.       | Keep left at the fork to continue on San Bernardino Fwy, follow signs for San Bernardino/ |                                             |
| 1  | 6.       | Continue onto I-10 E/San Bernardino Fwy                                                   | 1.3                                         |
|    |          |                                                                                           | 13.2                                        |
| 1  | 7.       | Keep left to stay on I-10 E                                                               |                                             |
| •  | 8.       | Keep right to continue on CA-86 S, follow signs for Brawley/El Centro/865 Expy            | ————— 112<br>—————————————————————————————— |
|    | <u> </u> | reception to continue on on oo o, renew signs for Brawley, Er centro, coo Expy            | 12.^                                        |
|    |          |                                                                                           |                                             |
| ke | CA-      | 111 S to Pleasant View Dr                                                                 | — 13 min (10.3                              |
| ነ  | 9.       | Slight left toward CA-195 (signs for 66th Ave E)                                          | 1311111 (10.3                               |
|    |          |                                                                                           | 0.2                                         |
| 1  | 10.      | Turn left onto CA-195                                                                     |                                             |
| •  | 11       | Turn right onto CA-111 S                                                                  | 0.8                                         |
|    |          | Tullinght onto oa 111 o                                                                   | 8.8                                         |
| 7  | 12.      | Turn left onto Bay Dr                                                                     |                                             |
|    |          |                                                                                           | 0.2                                         |
| 1  | 13.      | Turn left onto Miramar Dr                                                                 | 0.1                                         |
| •  | 14.      | Turn right at the 2nd cross street onto Pleasant View Dr                                  | U.                                          |
|    |          | 1 Destination will be on the left                                                         |                                             |
|    |          |                                                                                           | 0.2                                         |