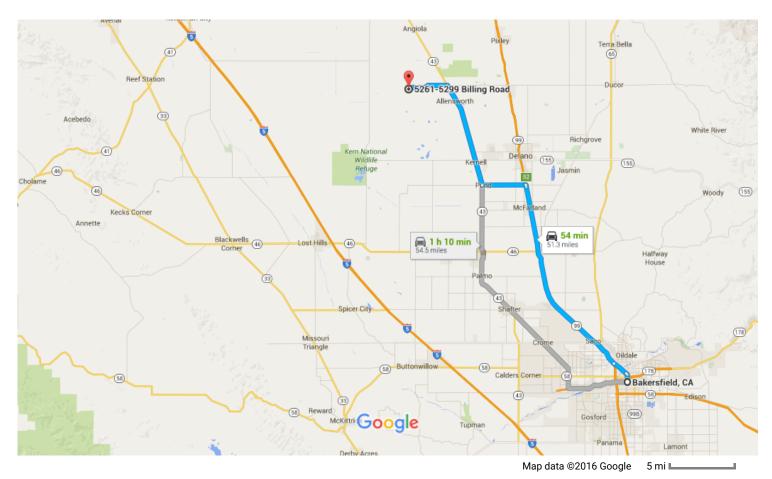

Google Maps

Bakersfield, CA to 5261-5299 Billing Road, Alpaugh, Drive 51.3 miles, 54 min CA 93201

## Bakersfield, CA

## Get on Golden State Ave from Chester Ave

|      |      |                                                                               | 4 min (1.1 mi     |
|------|------|-------------------------------------------------------------------------------|-------------------|
| 1    | 1.   | Head north on Chester Ave toward Truxtun Ave                                  |                   |
| ¢    | 2.   | At the traffic circle, take the 4th exit onto Golden State Ave North Frontage | ———— 0.9 n        |
| \$   | 3.   | Take the ramp on the left onto Golden State Ave                               | 0.2 n             |
| ollo | w CA | A-99 N to Pond Rd. Take exit 52 from CA-99 N                                  | 138               |
| \$   | 4.   | Merge onto Golden State Ave                                                   | 24 min (27.2 m    |
| *    | 5.   | Merge onto CA-99 N/Golden State Hwy                                           | 2.0 n             |
| -    | 6.   | Take exit 52 for Pond Road toward Lake Woollomes                              | 25.0 n            |
| 5    | 7.   | Turn left onto Pond Rd                                                        | 0.2 r             |
| •    | 8.   | Turn right onto CA-43                                                         | 13 min (12.8 m    |
| ont  | inue | on Ave 56/W Sierra Ave. Take Ave 54 to Billing Rd in Alpaugh                  |                   |
| 4    | 9.   | Turn left onto Ave 56/W Sierra Ave                                            | ———— 7 min (4.9 m |
| 1    | 10.  | Continue onto Borchardt Dr                                                    | 2.3 n             |
| 1    | 11.  | Continue onto Ave 54                                                          | 0.5 n             |
| ካ    | 12.  | Turn left onto Billing Rd  Destination will be on the right                   | 2.0 n             |
|      |      |                                                                               | 0.2 m             |

## 5261-5299 Billing Road

Alpaugh, CA 93201

These directions are for planning purposes only. You may find that construction projects, traffic, weather, or other events may cause conditions to differ from the map results, and you should plan your route accordingly. You must obey all signs or notices regarding your route.