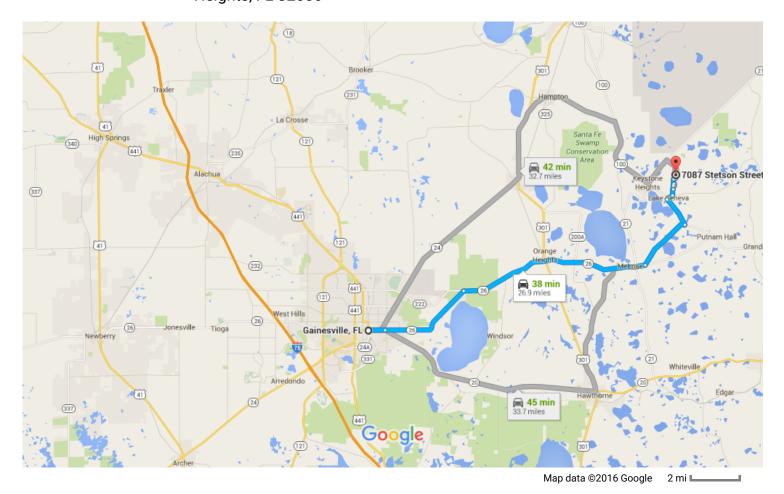

## Gainesville, FL

## Take FL-26 E and County Rd 219 to Yale St in Clay County

| t           |                         |                                                                                                                                                                                                                                           | 33 min (25.4 m                         |
|-------------|-------------------------|-------------------------------------------------------------------------------------------------------------------------------------------------------------------------------------------------------------------------------------------|----------------------------------------|
| •           | 1.                      | Head north on S Main St toward NE State Rd 24/E University Ave                                                                                                                                                                            |                                        |
| <b>→</b>    | 2.                      | Turn right at the 1st cross street onto NE State Rd 24/E University Ave  1 Continue to follow E University Ave                                                                                                                            | 118                                    |
| t           | 3.                      | Continue straight onto FL-26 E/E University Ave  1 Continue to follow FL-26 E                                                                                                                                                             | 1.1 r                                  |
| •           | 4.                      | Turn right onto FL-26                                                                                                                                                                                                                     | 6.1 r                                  |
| 7           | 5.                      | Turn left onto County Rd 219                                                                                                                                                                                                              | —————————————————————————————————————— |
| ר           | 6.                      | Turn left onto FL-100 W                                                                                                                                                                                                                   | 3.7 r                                  |
| <b>→</b>    | 7.                      | Turn right onto Co Rd 214                                                                                                                                                                                                                 | 2.0 r                                  |
| ont         | inue                    | on Yale St. Take Woodstock St and Duke St to Stetson St                                                                                                                                                                                   | 6 main (1 F ma                         |
| ל           | 8.                      | Turn left onto Yale St                                                                                                                                                                                                                    | 6 min (1.5 m                           |
| <b>1</b>    |                         | Turn left onto Yale St  Turn right onto Colgate Rd                                                                                                                                                                                        | 0.4 r                                  |
|             |                         | Turn right onto Colgate Rd                                                                                                                                                                                                                | 0.4 r                                  |
|             | 9.                      | Turn right onto Colgate Rd  Turn left onto Woodstock St                                                                                                                                                                                   | 0.4 r                                  |
|             | 9.                      | Turn right onto Colgate Rd  Turn left onto Woodstock St  Turn right at the 1st cross street toward Duke St                                                                                                                                | 0.4 i 0.2 i 0.2 i 0.2 i                |
| 7<br>7<br>7 | 9.<br>10.<br>11.        | Turn right onto Colgate Rd  Turn left onto Woodstock St  Turn right at the 1st cross street toward Duke St                                                                                                                                | 0.4 r  141  0.2 r  364                 |
| ר<br>•      | 9.<br>10.<br>11.        | Turn right onto Colgate Rd  Turn left onto Woodstock St  Turn right at the 1st cross street toward Duke St  Turn left at the 1st cross street onto Duke St  Turn left onto Emory Ave                                                      | 0.4 r                                  |
| , ,         | 9.<br>10.<br>11.<br>12. | Turn right onto Colgate Rd  Turn left onto Woodstock St  Turn right at the 1st cross street toward Duke St  Turn left at the 1st cross street onto Duke St  Turn left onto Emory Ave  Turn right onto Duke St                             | 0.4 i  141  0.2 i  364  0.1 i  249     |
| <b>1</b>    | 9.<br>10.<br>11.<br>12. | Turn right onto Colgate Rd  Turn left onto Woodstock St  Turn right at the 1st cross street toward Duke St  Turn left at the 1st cross street onto Duke St  Turn left onto Emory Ave  Turn right onto Duke St  Turn right onto Furman Ave | 0.4 r                                  |