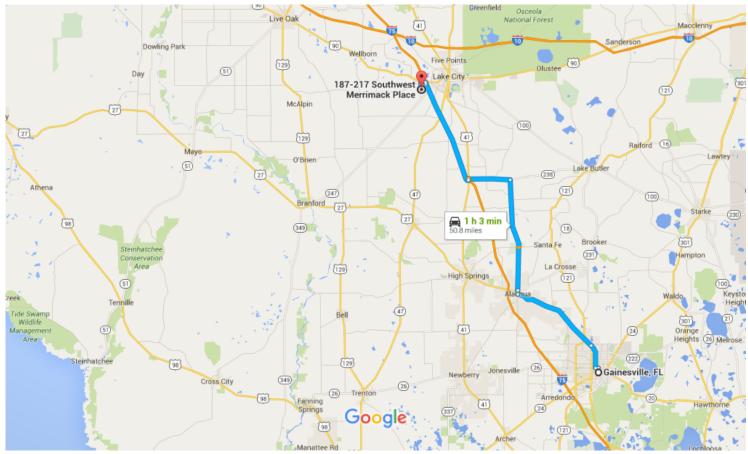

## Google Maps

Gainesville, FL to 187-217 Southwest Merrimack Drive 50.8 miles, 1 h 3 min Place, Lake City, FL 32024

Map data ©2016 Google, INEGI 5 mi

## Take US-441 N to NW 140th St in Alachua

|                           |                                                                                         |                                                                                                                                                                                                           | 23 min (15.6 m                          |
|---------------------------|-----------------------------------------------------------------------------------------|-----------------------------------------------------------------------------------------------------------------------------------------------------------------------------------------------------------|-----------------------------------------|
| 1                         | 1.                                                                                      | Head north on S Main St toward NE State Rd 24/E University Ave                                                                                                                                            |                                         |
| 4                         | 2.                                                                                      | Turn left onto NW 8th Ave                                                                                                                                                                                 | 0.5 r                                   |
| ₽                         | 3.                                                                                      | Turn right onto NW 6th St                                                                                                                                                                                 | 0.4 m                                   |
| 1                         | 4.                                                                                      | Continue onto US-441 N/NW 13th St                                                                                                                                                                         | 3.0 ו                                   |
|                           |                                                                                         | 1 Continue to follow US-441 N                                                                                                                                                                             |                                         |
|                           |                                                                                         |                                                                                                                                                                                                           | 11.7                                    |
| ake                       | Cou                                                                                     | nty Rd 241 to US-41 S/US-441 S in Columbia County                                                                                                                                                         | 04 (10.0                                |
| ┍                         | 5.                                                                                      | Turn right onto NW 140th St                                                                                                                                                                               | 24 min (19.8 r                          |
|                           | _                                                                                       |                                                                                                                                                                                                           | 0.5                                     |
| ٦                         | 6.                                                                                      | Turn left onto County Rd 241/NW 140th St<br>i Continue to follow County Rd 241                                                                                                                            |                                         |
|                           |                                                                                         |                                                                                                                                                                                                           | 14.0                                    |
| 4                         | 7.                                                                                      | Turn left onto FL-238 W                                                                                                                                                                                   |                                         |
|                           |                                                                                         |                                                                                                                                                                                                           |                                         |
|                           |                                                                                         |                                                                                                                                                                                                           | 5.2 ו                                   |
| ollo                      | ow I-7                                                                                  | 75 N to Co Rd 252B                                                                                                                                                                                        | 5.2                                     |
|                           |                                                                                         |                                                                                                                                                                                                           | 5.2<br>15 min (14.4 r                   |
| ollo<br><b>1</b>          | ow I-7<br>8.                                                                            | <b>75 N to Co Rd 252B</b><br>Turn left onto US-41 S/US-441 S                                                                                                                                              | 15 min (14.4 r                          |
|                           |                                                                                         |                                                                                                                                                                                                           | 15 min (14.4 r                          |
| ר∙<br>ג                   | 8.<br>9.                                                                                | Turn left onto US-41 S/US-441 S<br>Turn right to merge onto I-75 N                                                                                                                                        | 15 min (14.4 r<br>0.2                   |
| 4                         | 8.                                                                                      | Turn left onto US-41 S/US-441 S<br>Turn right to merge onto I-75 N                                                                                                                                        | 0.2 13.4                                |
| т<br>*                    | 8.<br>9.                                                                                | Turn left onto US-41 S/US-441 S<br>Turn right to merge onto I-75 N<br>Take exit 427 for US-90 toward Lake City/Live Oak                                                                                   | 0.2 13.4                                |
| ר∙<br>ג                   | 8.<br>9.<br>10.                                                                         | Turn left onto US-41 S/US-441 S<br>Turn right to merge onto I-75 N<br>Take exit 427 for US-90 toward Lake City/Live Oak                                                                                   | 0.2 0.2 0.2                             |
| ግ<br>አ<br>ም               | 8.<br>9.<br>10.<br>11.                                                                  | Turn left onto US-41 S/US-441 STurn right to merge onto I-75 NTake exit 427 for US-90 toward Lake City/Live OakTurn left onto US-90 W/W US Hwy 90                                                         | 0.2 0.2 0.2                             |
| ግ<br>አ<br>ም               | 8.<br>9.<br>10.<br>11.                                                                  | Turn left onto US-41 S/US-441 S<br>Turn right to merge onto I-75 N<br>Take exit 427 for US-90 toward Lake City/Live Oak<br>Turn left onto US-90 W/W US Hwy 90<br>Rd 252B to SW Merrimack PI               | 0.2<br>0.2<br>13.4<br>0.2<br>0.2<br>0.2 |
| ግ<br>አ<br>ሥ               | 8.<br>9.<br>10.<br>11.                                                                  | Turn left onto US-41 S/US-441 S<br>Turn right to merge onto I-75 N<br>Take exit 427 for US-90 toward Lake City/Live Oak<br>Turn left onto US-90 W/W US Hwy 90<br>Rd 252B to SW Merrimack PI               | 15 min (14.4 r<br>0.2<br>               |
| ⁴٦<br>★<br>ᡟᢪ<br>ollic    | <ul> <li>8.</li> <li>9.</li> <li>10.</li> <li>11.</li> <li>w Co</li> <li>12.</li> </ul> | Turn left onto US-41 S/US-441 S Turn right to merge onto I-75 N Take exit 427 for US-90 toward Lake City/Live Oak Turn left onto US-90 W/W US Hwy 90 Rd 252B to SW Merrimack PI Turn left onto Co Rd 252B | 15 min (14.4 r<br>0.2<br>               |
| ⁴٦<br>★<br>♥<br>●<br>ollc | 8.<br>9.<br>10.<br>11.                                                                  | Turn left onto US-41 S/US-441 S Turn right to merge onto I-75 N Take exit 427 for US-90 toward Lake City/Live Oak Turn left onto US-90 W/W US Hwy 90 Rd 252B to SW Merrimack PI Turn left onto Co Rd 252B |                                         |