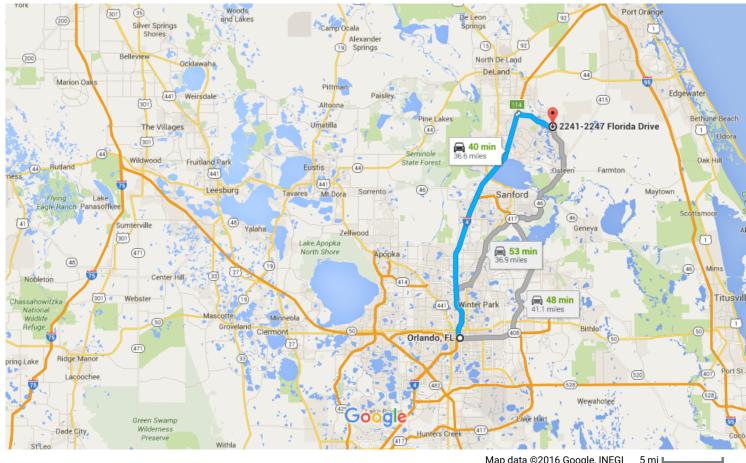

## Orlando, FL to 2241-2247 Florida Drive, Deltona, FL Drive 36.6 miles, 40 min Google Maps 32738

Map data ©2016 Google, INEGI 5 mi L

## Orlando, FL

## Get on I-4 E from W Anderson St

|            |                  |                                                                                                                                  | 2 min (0.5 m                                       |
|------------|------------------|----------------------------------------------------------------------------------------------------------------------------------|----------------------------------------------------|
| 1          | 1.               | Head east on W South St toward S Orange Ave                                                                                      |                                                    |
| <b>r</b> ≁ | 2.               | Turn right onto S Orange Ave                                                                                                     | 108                                                |
| <b>_</b>   | 2                | Turn visitet at the 1 at average streat and M/ Anderson Ot                                                                       | 463                                                |
| <b>L</b>   | 3.               | Turn right at the 1st cross street onto W Anderson St                                                                            | 0.2 n                                              |
| *          | 4.               | Turn right to merge onto I-4 E                                                                                                   |                                                    |
|            |                  |                                                                                                                                  | 0.2 m                                              |
| ollo       | w I-4            | 4 E to Howland Blvd in Deltona. Take exit 114 from I-4 E                                                                         |                                                    |
| •          | _                |                                                                                                                                  | 30 min (31.0 m                                     |
| 8          | 5.               | Merge onto I-4 E                                                                                                                 |                                                    |
|            |                  |                                                                                                                                  |                                                    |
| r          | 6.               | Take exit 114 toward FL-472/Deltona/Deland                                                                                       | 30.7 n                                             |
| ۲          | 6.               | Take exit 114 toward FL-472/Deltona/Deland                                                                                       |                                                    |
| -          |                  | Take exit 114 toward FL-472/Deltona/Deland<br>e on Howland Blvd. Drive to Florida Dr                                             |                                                    |
| ont        | inue             | on Howland Blvd. Drive to Florida Dr                                                                                             | 0.3 r                                              |
| -          | inue             |                                                                                                                                  | 0.3 n<br>11 min (5.1 m                             |
| ont        | inue             | on Howland Blvd. Drive to Florida Dr                                                                                             | 0.3 n<br>11 min (5.1 m<br>4.5 n                    |
| ont<br>r≁  | inue<br>7.<br>8. | e <b>on Howland Blvd. Drive to Florida Dr</b><br>Turn right onto Howland Blvd (signs for FL-472 E)<br>Turn left onto Elkcam Blvd | 0.3 n<br>11 min (5.1 m<br>4.5 n                    |
| cont       | inue<br>7.       | e <b>on Howland Blvd. Drive to Florida Dr</b><br>Turn right onto Howland Blvd (signs for FL-472 E)                               | 30.7 m<br>0.3 m<br>11 min (5.1 m<br>4.5 m<br>0.5 m |

## 2241-2247 Florida Drive

Deltona, FL 32738

These directions are for planning purposes only. You may find that construction projects, traffic, weather, or other events may cause conditions to differ from the map results, and you should plan your route accordingly. You must obey all signs or notices regarding your route.