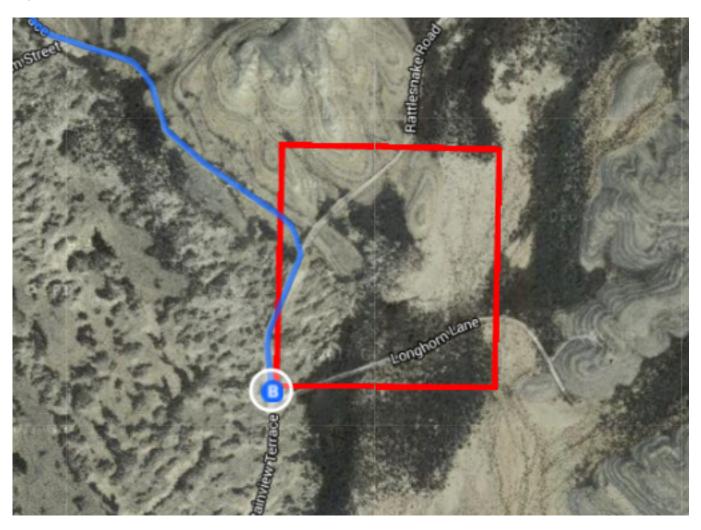

## Drive from I-20 W, FM 1776 S, US-67 S and TX-118 S to Brewster County

|            |     | •                                                                                   | 01 (105 :)        |
|------------|-----|-------------------------------------------------------------------------------------|-------------------|
| 1          | 1.  | Head southwest on I-20BL W/W 2nd St toward N Grant Ave  Continue to follow I-20BL W | ——— 3 h (195 mi)  |
| *          | 2.  | Use the right lane to take the Interstate 20 W ramp                                 | 3.5 m             |
| *          | 3.  | Merge onto I-20 W                                                                   | 0.6 m             |
| r          | 4.  | Take exit 80 for TX-18 toward Kermit/Ft Stockton                                    | 32.0 m            |
| 4          | 5.  | Turn left onto TX-18 S/S Stockton Ave                                               | ———— 0.3 m        |
| <b>L</b> + | 6.  | Turn right onto FM 1776 S                                                           | ———— 6.5 m        |
| <b>L</b>   | 7.  | Turn right onto FM 1450 W/FM 1776 S (signs for Ranch Road 1450/Ranch Road 1776)     | ———— 17.8 m       |
| 4          | 8.  | Turn left onto FM 1776 S (signs for Ranch Road 1776 S)                              | 0.5 m             |
| 1          | 9.  | Continue onto US-67 S                                                               | 26.6 m            |
| <b>L</b>   | 10. | Keep right to stay on US-67 S                                                       | 46.7 m            |
| <b>†</b>   | 11. | Continue straight onto US-67 S/US-90 W                                              | 0.3 m             |
| 4          | 12. | Turn left onto N Cockrell St                                                        | 7.8 m             |
| 4          | 13. | Turn left onto TX-118 S/S Walker St  1 Continue to follow TX-118 S                  | 0.3 m             |
|            |     |                                                                                     | 52.0 m            |
| Take       | Mou | Intainview Terrace to your destination                                              | — 25 min (6.1 mi) |
| 4          | 14. | Turn left                                                                           | 1.2 m             |
| 4          | 15. | Turn left at Bravo Street                                                           | 3.1 m             |
| Ļ          | 16. | Turn right onto Independence Blvd                                                   | 0.5 m             |
| 4          | 17. | Turn left at Patriot Place                                                          | 0.3 m             |
| Ļ          | 18. | Turn right onto Mountainview Terrace                                                | U.Z III           |
|            |     |                                                                                     |                   |

- 19. Turn right at Rattlesnake Road
  - Destination will be on the left

0.2 mi

## Longhorn Lane

Alpine, TX 79830