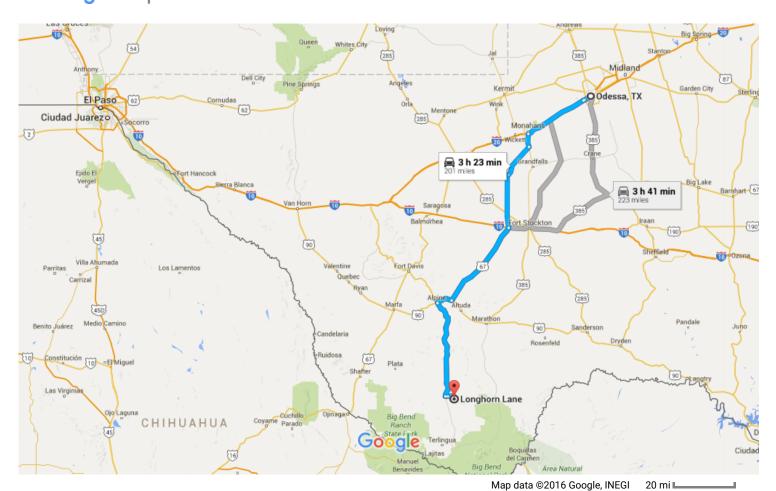

## Google Maps Odessa, TX to Longhorn Lane, Alpine, TX 79830 Drive 201 miles, 3 h 23 min

## Odessa, TX

## Drive from I-20 W, FM 1776 S, US-67 S and TX-118 S to Brewster County

|            |     | •                                                                                   | 01 (105 :)        |
|------------|-----|-------------------------------------------------------------------------------------|-------------------|
| 1          | 1.  | Head southwest on I-20BL W/W 2nd St toward N Grant Ave  Continue to follow I-20BL W | ——— 3 h (195 mi)  |
| *          | 2.  | Use the right lane to take the Interstate 20 W ramp                                 | 3.5 m             |
| *          | 3.  | Merge onto I-20 W                                                                   | 0.6 m             |
| r          | 4.  | Take exit 80 for TX-18 toward Kermit/Ft Stockton                                    | 32.0 m            |
| 4          | 5.  | Turn left onto TX-18 S/S Stockton Ave                                               | ———— 0.3 m        |
| <b>L</b> + | 6.  | Turn right onto FM 1776 S                                                           | ———— 6.5 m        |
| <b>L</b>   | 7.  | Turn right onto FM 1450 W/FM 1776 S (signs for Ranch Road 1450/Ranch Road 1776)     | ———— 17.8 m       |
| 4          | 8.  | Turn left onto FM 1776 S (signs for Ranch Road 1776 S)                              | 0.5 m             |
| 1          | 9.  | Continue onto US-67 S                                                               | 26.6 m            |
| <b>L</b>   | 10. | Keep right to stay on US-67 S                                                       | 46.7 m            |
| <b>†</b>   | 11. | Continue straight onto US-67 S/US-90 W                                              | 0.3 m             |
| 4          | 12. | Turn left onto N Cockrell St                                                        | 7.8 m             |
| 4          | 13. | Turn left onto TX-118 S/S Walker St  1 Continue to follow TX-118 S                  | 0.3 m             |
|            |     |                                                                                     | 52.0 m            |
| Take       | Mou | Intainview Terrace to your destination                                              | — 25 min (6.1 mi) |
| 4          | 14. | Turn left                                                                           | 1.2 m             |
| 4          | 15. | Turn left at Bravo Street                                                           | 3.1 m             |
| Ļ          | 16. | Turn right onto Independence Blvd                                                   | 0.5 m             |
| 4          | 17. | Turn left at Patriot Place                                                          | 0.3 m             |
| Ļ          | 18. | Turn right onto Mountainview Terrace                                                | U.Z III           |
|            |     |                                                                                     |                   |

- 19. Turn right at Rattlesnake Road
  - Destination will be on the left

0.2 mi