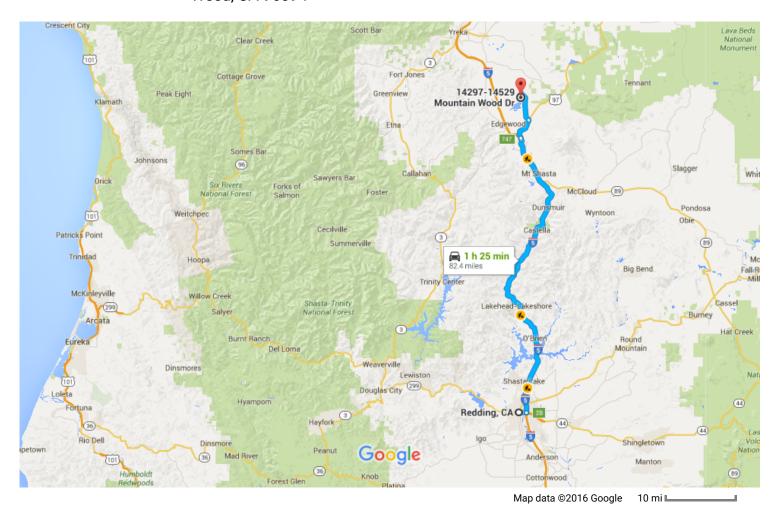

## Redding, CA to 14297-14529 Mountain Wood Dr, Drive 82.4 miles, 1 h 25 min Weed, CA 96094

## Continue to I-5 N. Take exit 2B from CA-44 E

|                                               |                |                                                                                                                                                                                                                                                                                                                  | — 3 min (2.0          |
|-----------------------------------------------|----------------|------------------------------------------------------------------------------------------------------------------------------------------------------------------------------------------------------------------------------------------------------------------------------------------------------------------|-----------------------|
| 1                                             | 1.             | Head south on Market St toward Shasta St                                                                                                                                                                                                                                                                         | 44                    |
| 1                                             | 2.             | Market St turns left and becomes CA-44 E/Tehama St (signs for I-5)                                                                                                                                                                                                                                               | 42                    |
|                                               |                | 1 Continue to follow CA-44 E                                                                                                                                                                                                                                                                                     | 1.                    |
| *                                             | 3.             | Take exit 2B to merge onto I-5 N toward Weed/Portland                                                                                                                                                                                                                                                            |                       |
|                                               |                |                                                                                                                                                                                                                                                                                                                  | 0.2                   |
| llo                                           | w I-5          | 5 N to US-97 N/U.S. 99/Volcanic Legacy Scenic Byway/S Weed Blvd in Weed. Take exit 747                                                                                                                                                                                                                           |                       |
| ,                                             | 4.             | Merge onto I-5 N                                                                                                                                                                                                                                                                                                 | I h 5 min (68.8       |
|                                               |                |                                                                                                                                                                                                                                                                                                                  | 68.                   |
| -                                             | _              | Take assist 747 for LIC 07 toward Control Mond ///lorenth Falls                                                                                                                                                                                                                                                  |                       |
| ~                                             | 5.             | Take exit 747 for US-97 toward Central Weed/Klamath Falls                                                                                                                                                                                                                                                        | 0.2                   |
| *                                             |                |                                                                                                                                                                                                                                                                                                                  | 0.2                   |
| ollo                                          |                | Take exit 747 for US-97 toward Central Weed/Klamath Falls S-97 N/Volcanic Legacy Scenic Byway and Big Springs Rd to Mountain Wood Dr                                                                                                                                                                             | 0.2<br>- 16 min (11.7 |
|                                               |                | S-97 N/Volcanic Legacy Scenic Byway and Big Springs Rd to Mountain Wood Dr  Turn right onto US-97 N/U.S. 99/Volcanic Legacy Scenic Byway/S Weed Blvd                                                                                                                                                             |                       |
|                                               | w US           | S-97 N/Volcanic Legacy Scenic Byway and Big Springs Rd to Mountain Wood Dr                                                                                                                                                                                                                                       | - 16 min (11.7        |
|                                               | w US           | S-97 N/Volcanic Legacy Scenic Byway and Big Springs Rd to Mountain Wood Dr  Turn right onto US-97 N/U.S. 99/Volcanic Legacy Scenic Byway/S Weed Blvd                                                                                                                                                             |                       |
|                                               | 6.<br>7.       | S-97 N/Volcanic Legacy Scenic Byway and Big Springs Rd to Mountain Wood Dr  Turn right onto US-97 N/U.S. 99/Volcanic Legacy Scenic Byway/S Weed Blvd  1 Continue to follow US-97 N/Volcanic Legacy Scenic Byway  Turn left onto Big Springs Rd                                                                   | - 16 min (11.7        |
|                                               | <b>w U</b> \$  | S-97 N/Volcanic Legacy Scenic Byway and Big Springs Rd to Mountain Wood Dr  Turn right onto US-97 N/U.S. 99/Volcanic Legacy Scenic Byway/S Weed Blvd  1 Continue to follow US-97 N/Volcanic Legacy Scenic Byway                                                                                                  | - 16 min (11.7        |
|                                               | 6.<br>7.       | S-97 N/Volcanic Legacy Scenic Byway and Big Springs Rd to Mountain Wood Dr  Turn right onto US-97 N/U.S. 99/Volcanic Legacy Scenic Byway/S Weed Blvd  1 Continue to follow US-97 N/Volcanic Legacy Scenic Byway  Turn left onto Big Springs Rd                                                                   | - 16 min (11.7<br>    |
| ار<br>الان الان الان الان الان الان الان الان | 6.<br>7.<br>8. | S-97 N/Volcanic Legacy Scenic Byway and Big Springs Rd to Mountain Wood Dr  Turn right onto US-97 N/U.S. 99/Volcanic Legacy Scenic Byway/S Weed Blvd  1 Continue to follow US-97 N/Volcanic Legacy Scenic Byway  Turn left onto Big Springs Rd  Turn left onto Seldom Seen Ranch Rd  Turn left onto Riverside Dr | - 16 min (11.7<br>    |
|                                               | 6.<br>7.<br>8. | S-97 N/Volcanic Legacy Scenic Byway and Big Springs Rd to Mountain Wood Dr  Turn right onto US-97 N/U.S. 99/Volcanic Legacy Scenic Byway/S Weed Blvd  1 Continue to follow US-97 N/Volcanic Legacy Scenic Byway  Turn left onto Big Springs Rd  Turn left onto Seldom Seen Ranch Rd  Turn left onto Riverside Dr | - 16 min (11.7<br>    |

## 14297-14529 Mountain Wood Dr

Weed, CA 96094

These directions are for planning purposes only. You may find that construction projects, traffic, weather, or other events may cause conditions to differ from the map results, and you should plan your route accordingly. You must obey all signs or notices regarding your route.