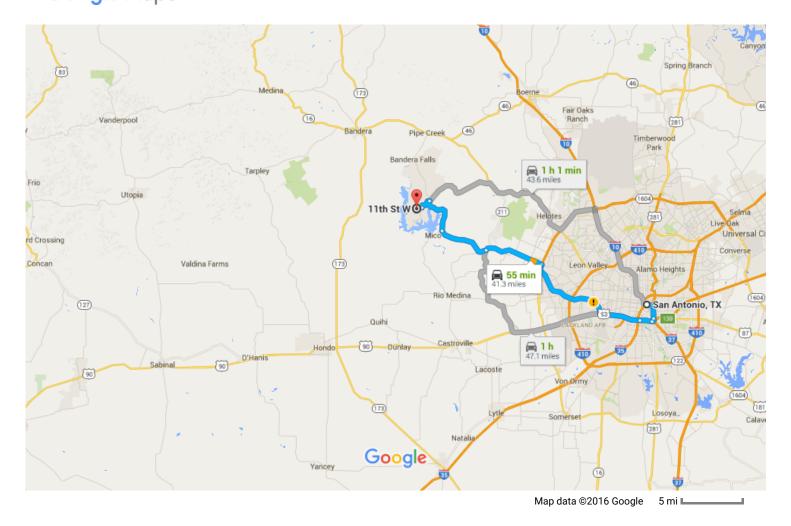

## San Antonio, TX

| ane | 03-5 | 00 W, TX-151 W, FM471 S and FM1283 to 8th St in Lakehills                               | 53 min (40.5 m |
|-----|------|-----------------------------------------------------------------------------------------|----------------|
| 1   | 1.   | Head east on Dolorosa toward Main Plaza                                                 | 101            |
| t   | 2.   | Continue onto W Market St                                                               | 131            |
| •   | 3.   | Use the middle lane to turn right onto Tower of the Americas Way                        | ———— 0.8 r     |
| *   | 4.   | Use the left lane to take the ramp onto I-37 S/US-281 S                                 | 0.2 r          |
|     | 5.   | Use the right lane to take exit 139 for US-90 N/US-87 N toward El Paso                  | ———— 1.3 r     |
| *   | 6.   | Merge onto I-10 W/US-87 N/US-90 W                                                       | 0.5 r          |
| t   | 7.   | Continue onto US-90 W                                                                   | 1.5 r          |
| 1   | 8.   | Keep right at the fork to continue on TX-151 W, follow signs for Stotzer Frwy           | 4.4 r          |
| 7   | 9.   | Use any lane to take the Route 1604 S exit                                              | 10.4           |
| t   | 10.  | Continue onto State Hwy 151 Access Rd                                                   | 0.3            |
| t   | 11.  | Continue onto W Loop 1604 N/Texas 1604 Access Rd                                        | 0.2            |
| ר   | 12.  | Use the left 2 lanes to turn left onto FM471 S/Culebra Rd<br>Continue to follow FM471 S | 0.3 ו          |
| t   | 13.  | Continue onto FM1283                                                                    | 7.4            |
| •   | 14.  | Turn right to stay on FM1283                                                            | 6.4            |
| ר   | 15.  | Turn left onto PR 37 (signs for TX-37 W)                                                | 5.2            |
| ont | inue | on 8th St. Drive to 11th St W                                                           | 1.5            |
| •   |      | Turn right onto 8th St                                                                  | 3 min (0.7 r   |
| 5   | 17.  | Turn left onto Avenue J                                                                 | 0.3            |
| •   | 18.  | Turn right onto 11th St W                                                               | 0.1            |
|     |      | 1 Destination will be on the right                                                      |                |

**11th St W** Lakehills, TX 78063