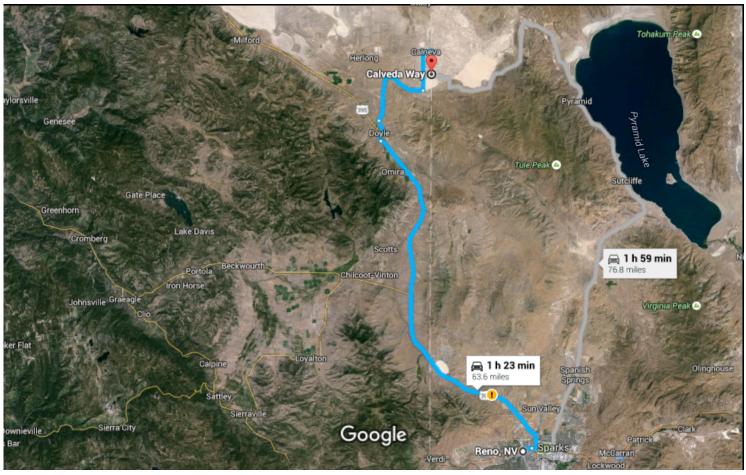

## Reno, NV

## Get on I-80 E from N Center St

| <b>†</b>                                | 1.                           | Head north on Old U.S. 395 N/N Virginia St toward E 4th St                                                                                                                                                                        | —— 3 min (0.6                                      |
|-----------------------------------------|------------------------------|-----------------------------------------------------------------------------------------------------------------------------------------------------------------------------------------------------------------------------------|----------------------------------------------------|
|                                         |                              |                                                                                                                                                                                                                                   | 12                                                 |
| •                                       | 2.                           | Turn right at the 1st cross street onto E 4th St                                                                                                                                                                                  | 20                                                 |
| 1                                       | 3.                           | Turn left at the 1st cross street onto N Center St                                                                                                                                                                                | 39                                                 |
|                                         | 4.                           | Use the right 2 lanes to turn right to merge onto I-80 E                                                                                                                                                                          | 0.3                                                |
|                                         |                              |                                                                                                                                                                                                                                   | 0.2                                                |
| llo                                     | w US                         | S-395 N to Doyle Loop in Doyle                                                                                                                                                                                                    |                                                    |
|                                         | 5.                           | Merge onto I-80 E                                                                                                                                                                                                                 | — 40 min (43.4                                     |
| _                                       |                              |                                                                                                                                                                                                                                   | 3.0                                                |
|                                         | 6.                           | Use the right 2 lanes to take exit 15 to merge onto US-395 N toward Susanville  1 Entering California                                                                                                                             |                                                    |
|                                         |                              |                                                                                                                                                                                                                                   |                                                    |
|                                         |                              |                                                                                                                                                                                                                                   | 42.6                                               |
|                                         |                              |                                                                                                                                                                                                                                   | 42.6                                               |
| ke                                      | Fort                         | Sage Rd and Calneva Rd to Calveda Way                                                                                                                                                                                             |                                                    |
|                                         | Fort                         | Sage Rd and Calneva Rd to Calveda Way  Turn right onto Doyle Loop                                                                                                                                                                 | 42.6<br>— 40 min (19.6                             |
| •                                       | 7.                           | Turn right onto Doyle Loop                                                                                                                                                                                                        |                                                    |
| •                                       |                              | ,<br>                                                                                                                                                                                                                             | — 40 min (19.6<br>——————— 0.6                      |
| <b>&gt;</b>                             | 7.                           | Turn right onto Doyle Loop                                                                                                                                                                                                        | — 40 min (19.6                                     |
| <b>&gt;</b>                             | 7.<br>8.<br>9.               | Turn right onto Doyle Loop  Turn right onto Hackstaff Rd  Continue straight to stay on Hackstaff Rd                                                                                                                               | — 40 min (19.6<br>——————— 0.6                      |
| ke<br>•                                 | 7.                           | Turn right onto Doyle Loop  Turn right onto Hackstaff Rd  Continue straight to stay on Hackstaff Rd                                                                                                                               | — 40 min (19.6<br>— 0.6<br>— 0.1                   |
| <b>*</b>                                | 7.<br>8.<br>9.               | Turn right onto Doyle Loop  Turn right onto Hackstaff Rd  Continue straight to stay on Hackstaff Rd  Turn right onto Fort Sage Rd                                                                                                 | — 40 min (19.6<br>— 0.6<br>— 0.7                   |
| <b>&gt;</b>                             | 7.<br>8.<br>9.<br>10.        | Turn right onto Doyle Loop  Turn right onto Hackstaff Rd  Continue straight to stay on Hackstaff Rd  Turn right onto Fort Sage Rd  Turn left onto Calneva Rd                                                                      | — 40 min (19.6<br>— 0.6<br>— 0.1<br>— 1.9          |
| ><br>>                                  | 7.<br>8.<br>9.               | Turn right onto Doyle Loop  Turn right onto Hackstaff Rd  Continue straight to stay on Hackstaff Rd  Turn right onto Fort Sage Rd  Turn left onto Calneva Rd                                                                      | — 40 min (19.6<br>— 0.6<br>— 0.1<br>— 1.9<br>— 9.4 |
| ><br>>                                  | 7.<br>8.<br>9.<br>10.        | Turn right onto Doyle Loop  Turn right onto Hackstaff Rd  Continue straight to stay on Hackstaff Rd  Turn right onto Fort Sage Rd  Turn left onto Calneva Rd  Turn right onto Co Rd 8283/Co Rte 8283                              | — 40 min (19.6<br>— 0.6<br>— 0.1<br>— 1.9          |
| • · · · · · · · · · · · · · · · · · · · | 7.<br>8.<br>9.<br>10.<br>11. | Turn right onto Doyle Loop  Turn right onto Hackstaff Rd  Continue straight to stay on Hackstaff Rd  Turn right onto Fort Sage Rd  Turn left onto Calneva Rd  Turn right onto Co Rd 8283/Co Rte 8283                              | — 40 min (19.6<br>— 0.6<br>— 0.1<br>— 1.9<br>— 9.4 |
| <b>→</b>                                | 7.<br>8.<br>9.<br>10.<br>11. | Turn right onto Doyle Loop  Turn right onto Hackstaff Rd  Continue straight to stay on Hackstaff Rd  Turn right onto Fort Sage Rd  Turn left onto Calneva Rd  Turn right onto Co Rd 8283/Co Rte 8283  Turn right onto Calveda Way | — 40 min (19.6<br>— 0.6<br>— 0.1<br>— 1.9<br>— 9.4 |

Reno, CA 89510

These directions are for planning purposes only. You may find that construction projects, traffic, weather, or other events may cause conditions to differ from the map results, and you should plan your route accordingly. You must obey all signs or notices regarding your route.