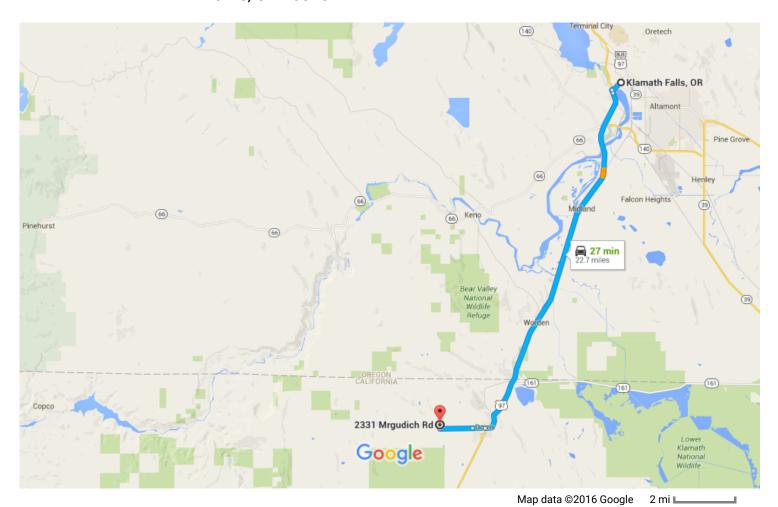

## Klamath Falls, OR

## Get on US-97 S from Main St

|    |                                            |                                                                                         | —— 3 min (0.9                                  |
|----|--------------------------------------------|-----------------------------------------------------------------------------------------|------------------------------------------------|
| 1  | 1.                                         | Head northwest on S 7th St toward US-97 BUS N                                           | 1.0                                            |
| 1  | 2.                                         | Turn left at the 1st cross street onto US-97 BUS S/Main St                              | 16                                             |
|    |                                            | (i) Continue to follow Main St                                                          |                                                |
|    | 3.                                         | Turn left to merge onto US-97 S toward HI-140/OR-66/Medford/Ashiand Weed                | 0.6                                            |
|    |                                            |                                                                                         | 0.2                                            |
| ,  | 4.                                         | Merge onto US-97 S                                                                      |                                                |
|    | ч.                                         |                                                                                         |                                                |
|    |                                            | 1 Entering California                                                                   |                                                |
|    |                                            | 1 Entering California                                                                   | — 19 min (19.3                                 |
|    |                                            |                                                                                         | — 19 min (19.3                                 |
| lo | w W                                        | 1 Entering California  1 1st St and Picard Rd to Mrgudich Rd                            | ,                                              |
|    | w W                                        | 1st St and Picard Rd to Mrgudich Rd                                                     | `                                              |
|    |                                            |                                                                                         | 5 min (2.5                                     |
|    |                                            | 1st St and Picard Rd to Mrgudich Rd                                                     | 5 min (2.5                                     |
| lo | 5.<br>6.                                   | 1st St and Picard Rd to Mrgudich Rd  Turn right onto N Main St  Turn left onto W 1st St | 5 min (2.5                                     |
|    | 5.                                         | 1st St and Picard Rd to Mrgudich Rd  Turn right onto N Main St                          | 5 min (2.5<br>4                                |
|    | <ul><li>5.</li><li>6.</li><li>7.</li></ul> | Turn right onto N Main St  Turn left onto W 1st St  Continue onto Picard Rd             | 5 min (2.5<br>4                                |
|    | 5.<br>6.                                   | 1st St and Picard Rd to Mrgudich Rd  Turn right onto N Main St  Turn left onto W 1st St | — 19 min (19.3<br>— 5 min (2.5<br>— 4<br>— 0.6 |

## 2331 Mrgudich Rd

Dorris, CA 96023

These directions are for planning purposes only. You may find that construction projects, traffic, weather, or other events may cause conditions to differ from the map results, and you should plan your route accordingly. You must obey all signs or notices regarding your route.