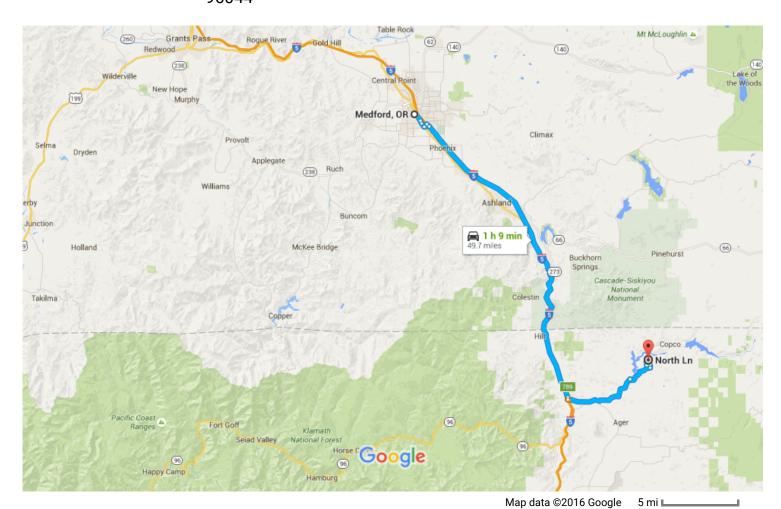

## Medford, OR

## Get on I-5 S from S Central Ave, Rogue Valley Hwy 99 and Garfield St

|          |       | , , ,                                                                | 0 : (0.6                    |
|----------|-------|----------------------------------------------------------------------|-----------------------------|
| <b>†</b> | 1.    | Head southeast on N Fir St toward W 6th St                           | 8 min (2.6 m                |
| 4        | 2.    | Turn left at the 3rd cross street onto W 8th St                      | ————— 0.2 m                 |
| <b>L</b> | 3.    | Turn right onto S Central Ave                                        | ———— 0.1 n                  |
| <b>L</b> | 4.    | Use any lane to turn right onto S Riverside Ave                      | ———— 0.7 n                  |
| <b>†</b> | 5.    | Continue onto Rogue Valley Hwy 99                                    | 0.3 n                       |
| 4        | 6.    | Use the left 2 lanes to turn left onto Garfield St                   | 0.5 m                       |
| *        | 7.    | Turn right onto the Interstate 5 S ramp to Ashland                   | 0.4 m                       |
| ollo     | w I-5 | S to Ash Creek/Copco Rd in Siskiyou County. Take exit 789 from I-5 S | 0.4 n                       |
| <b>*</b> | 8.    | Merge onto I-5 S  1 Entering California                              | ——— 35 min (34.6 m          |
| 7        | 9.    | Take exit 789 toward Henley Hornbrook                                | 34.4 r                      |
| onti     | nue   | on Copco Rd. Take Lakeview Rd to North Ln                            | — 0.2 n<br>— 27 min (12.6 m |
| 4        | 10.   | Turn left onto Ash Creek/Copco Rd  Continue to follow Copco Rd       |                             |
| <b>→</b> | 11.   | Turn right onto Lakeview Rd                                          | 8.2 r                       |
| ካ        | 12.   | Turn left onto Deer Run Rd                                           | 2.8 r                       |
| ጎ        | 13.   | Slight left onto Iron Gate Rd                                        | 0.4 r                       |
| <b>+</b> | 14.   | Turn right onto Lake Cove Rd                                         | 0.4 r                       |
|          |       |                                                                      | 0.3 r                       |
| <b>L</b> | 15.   | Turn right onto Lake Side Ln                                         |                             |

↑ 17. Turn right onto North Ln

1 Destination will be on the left

0.2 mi

## North Ln

Hornbrook, CA 96044