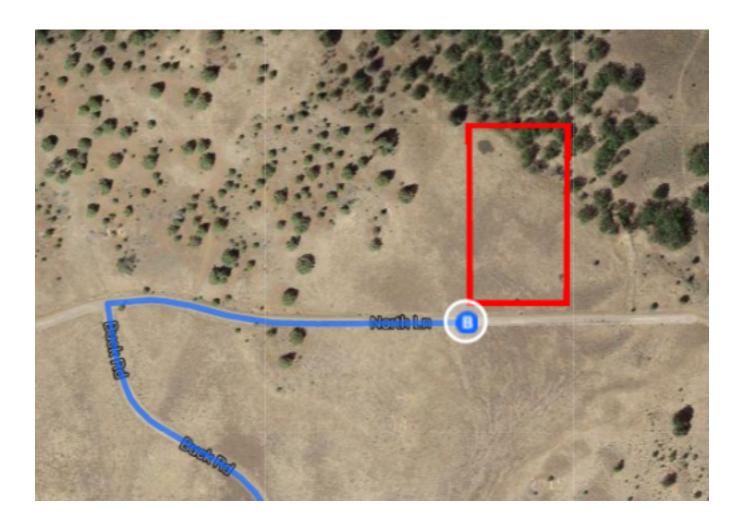

↑ 17. Turn right onto North Ln

1 Destination will be on the left

0.2 mi

## North Ln

Hornbrook, CA 96044