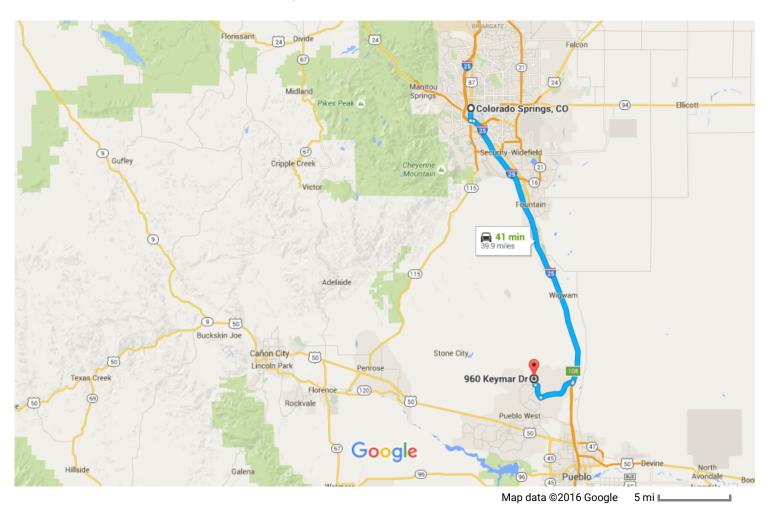

#### Colorado Springs, CO to 960 Keymar Dr, Pueblo West, CO 81007

#### Get on I-25 S 5 min (1.7 mi) t 1. Head northwest on E Pikes Peak Ave toward S Nevada Ave 59 ft 2. Turn left at the 1st cross street onto S Nevada Ave 4 1.3 mi 8 3. Turn left to merge onto I-25 S 0.4 mi Follow I-25 S to N Purcell Blvd in Pueblo West. Take exit 108 from I-25 S 26 min (31.4 mi) 8 4. Merge onto I-25 S 31.2 mi Take exit 108 for Purcell Blvd toward Pueblo W 7 5. 0.2 mi Continue on N Purcell Blvd. Drive to Keymar Dr 10 min (6.7 mi) Turn right onto N Purcell Blvd 6. 4.2 mi Turn right onto N Platteville Blvd 7. 1.7 mi Turn right onto Keymar Dr 8. Destination will be on the left 0.8 mi