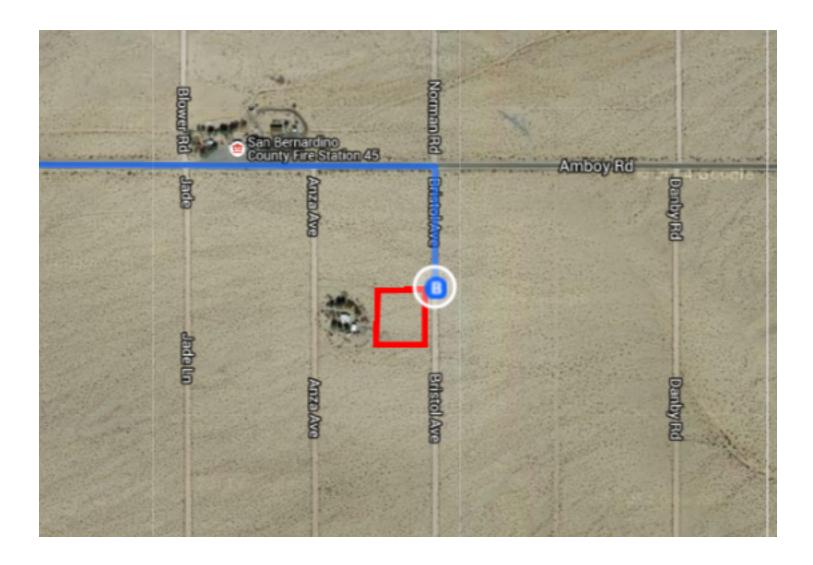

## Get on US-101 S from N Main St

| t        | 1.    | Head southeast on W 1st St toward S Main St                                             | min (0.5          |
|----------|-------|-----------------------------------------------------------------------------------------|-------------------|
| •        |       | Trodd dddireddi dri yr fel dl loward e main el                                          | 6                 |
| 1        | 2.    | Turn left at the 1st cross street onto N Main St                                        | 0.0               |
| •        | 3.    | Turn right onto W Aliso St                                                              | 0.3               |
| ı        | 4.    | Keep left to stay on W Aliso St                                                         | 26                |
| <b>.</b> | 5.    | Use any lane to merge onto US-101 S via the ramp to Interstate 10 Fwy E/Interstate 5 Fw | y S               |
|          |       |                                                                                         | — 0. <sup>-</sup> |
| lo       | w I-1 | 0 E to Riverside County. Take exit 117 from I-10 E                                      | . (100            |
|          | 6.    | Merge onto US-101 S                                                                     | 100 (100          |
| ľ        | 7.    | Keep left at the fork to continue on San Bernardino Fwy, follow signs for San           | 0.7               |
|          |       | Bernardino/Interstate 10 E                                                              | 1.3               |
|          | 8.    | Continue onto I-10 E/San Bernardino Fwy                                                 |                   |
| 1        | 9.    | Keep left to stay on I-10 E                                                             | — 13.2            |
| •        | 10.   | Take exit 117 for CA-62 toward 29 Palms/Yucca Valley                                    | — 84.1            |
|          |       |                                                                                         | 0.9               |
| lo       | w CA  | A-62 E to Bristol Ave in San Bernardino County                                          |                   |
|          | 11.   |                                                                                         | h (52.6           |
|          | 12.   | Continue straight onto CA-62 E                                                          | 24.7              |
|          | 12.   | Continue of algree on to 2 L                                                            | 24.0              |
| l        | 13.   | Turn left onto Godwin Rd                                                                | 2.0               |
|          | 14.   | Turn right onto Amboy Rd                                                                | ۷.۷               |
| •        |       |                                                                                         |                   |
| •        | 15.   | Turn right onto Bristol Ave                                                             | —— 1.7            |

## 4900-5298 Bristol Ave

Twentynine Palms, CA 92277