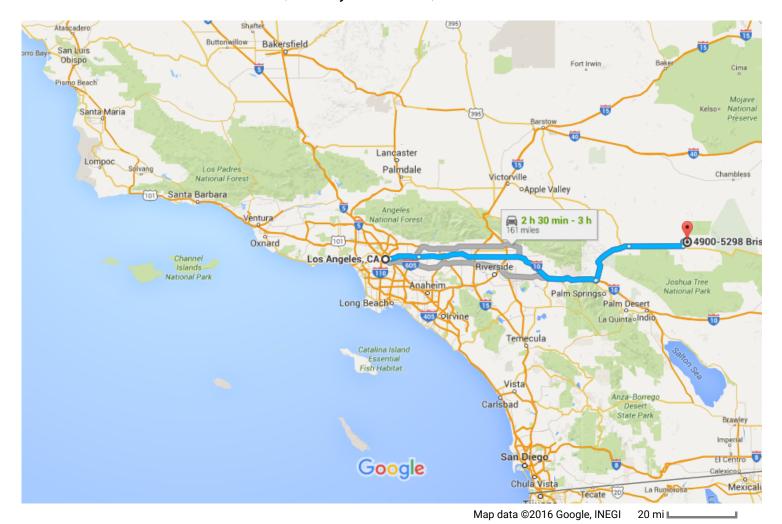

## Los Angeles, CA to 4900-5298 Drive 153 miles, 2 h 20 min - 2 h 50 min Bristol Ave, Twentynine Palms, CA 92277

## Get on US-101 S from N Main St

| t        | 1.    | Head southeast on W 1st St toward S Main St                                             | min (0.5          |
|----------|-------|-----------------------------------------------------------------------------------------|-------------------|
| •        |       | Trodd dddireddi dri yr fel dl loward e main el                                          | 6                 |
| 1        | 2.    | Turn left at the 1st cross street onto N Main St                                        | 0.0               |
| •        | 3.    | Turn right onto W Aliso St                                                              | 0.3               |
| ı        | 4.    | Keep left to stay on W Aliso St                                                         | 26                |
| <b>.</b> | 5.    | Use any lane to merge onto US-101 S via the ramp to Interstate 10 Fwy E/Interstate 5 Fw | y S               |
|          |       |                                                                                         | — 0. <sup>-</sup> |
| lo       | w I-1 | 0 E to Riverside County. Take exit 117 from I-10 E                                      | . (100            |
|          | 6.    | Merge onto US-101 S                                                                     | 100 (100          |
| ľ        | 7.    | Keep left at the fork to continue on San Bernardino Fwy, follow signs for San           | 0.7               |
|          |       | Bernardino/Interstate 10 E                                                              | 1.3               |
|          | 8.    | Continue onto I-10 E/San Bernardino Fwy                                                 |                   |
| 1        | 9.    | Keep left to stay on I-10 E                                                             | — 13.2            |
| •        | 10.   | Take exit 117 for CA-62 toward 29 Palms/Yucca Valley                                    | — 84.1            |
|          |       |                                                                                         | 0.9               |
| lo       | w CA  | A-62 E to Bristol Ave in San Bernardino County                                          |                   |
|          | 11.   |                                                                                         | h (52.6           |
|          | 12.   | Continue straight onto CA-62 E                                                          | 24.7              |
|          | 12.   | Continue of algree on to 2 L                                                            | 24.0              |
| l        | 13.   | Turn left onto Godwin Rd                                                                | 2.0               |
|          | 14.   | Turn right onto Amboy Rd                                                                | ۷.۷               |
| •        |       |                                                                                         |                   |
| •        | 15.   | Turn right onto Bristol Ave                                                             | —— 1.7            |