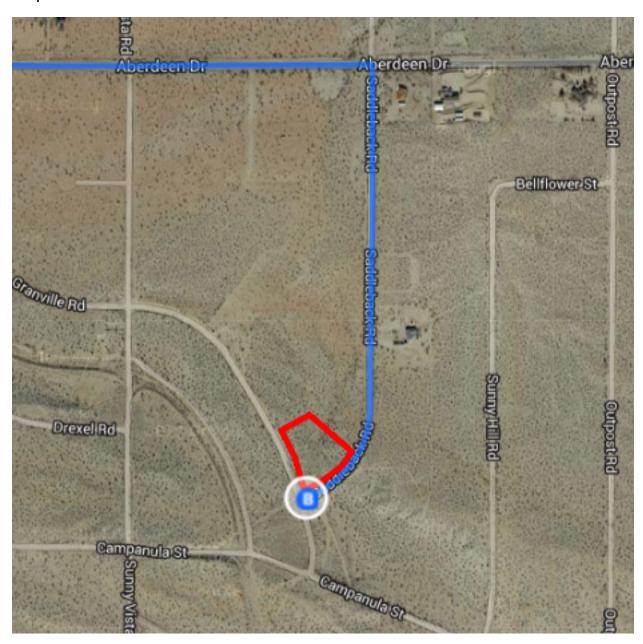

### Get on US-101 S from N Main St

| 2. Turn left at the 1st cross street onto N Main St  3. Turn right onto W Aliso St  4. Keep left to stay on W Aliso St  5. Use any lane to merge onto US-101 S via the ramp to Interstate 10 Fwy E/Interstate 5 Fwy S  0. low I-10 E to Riverside County. Take exit 117 from I-10 E  1 h 36 min (100                                                                                                                                                                                                                                                                                                                                                                                                                                                                                                                                                                                                                                                                                                                                                                                                                                                                                                                                                                                                                                                                                                                                                                                                                                                                                                                                                                                                                                                                                                                                                                                                                                                                                                                                                                                                                           |          | ,,,,  | 5-101 3 HOIII N Maiii 3t                                                             | 2 min (0.5 m  |
|--------------------------------------------------------------------------------------------------------------------------------------------------------------------------------------------------------------------------------------------------------------------------------------------------------------------------------------------------------------------------------------------------------------------------------------------------------------------------------------------------------------------------------------------------------------------------------------------------------------------------------------------------------------------------------------------------------------------------------------------------------------------------------------------------------------------------------------------------------------------------------------------------------------------------------------------------------------------------------------------------------------------------------------------------------------------------------------------------------------------------------------------------------------------------------------------------------------------------------------------------------------------------------------------------------------------------------------------------------------------------------------------------------------------------------------------------------------------------------------------------------------------------------------------------------------------------------------------------------------------------------------------------------------------------------------------------------------------------------------------------------------------------------------------------------------------------------------------------------------------------------------------------------------------------------------------------------------------------------------------------------------------------------------------------------------------------------------------------------------------------------|----------|-------|--------------------------------------------------------------------------------------|---------------|
| 2. Turn left at the 1st cross street onto N Main St  3. Turn right onto W Aliso St  4. Keep left to stay on W Aliso St  5. Use any lane to merge onto US-101 S via the ramp to Interstate 10 Fwy E/Interstate 5 Fwy S  0. low I-10 E to Riverside County. Take exit 117 from I-10 E  1 h 36 min (100                                                                                                                                                                                                                                                                                                                                                                                                                                                                                                                                                                                                                                                                                                                                                                                                                                                                                                                                                                                                                                                                                                                                                                                                                                                                                                                                                                                                                                                                                                                                                                                                                                                                                                                                                                                                                           | <b>†</b> | 1.    | Head southeast on W 1st St toward S Main St                                          | 62            |
| 3. Turn right onto W Aliso St  4. Keep left to stay on W Aliso St  5. Use any lane to merge onto US-101 S via the ramp to Interstate 10 Fwy E/Interstate 5 Fwy S  0. low I-10 E to Riverside County. Take exit 117 from I-10 E  1 h 36 min (100                                                                                                                                                                                                                                                                                                                                                                                                                                                                                                                                                                                                                                                                                                                                                                                                                                                                                                                                                                                                                                                                                                                                                                                                                                                                                                                                                                                                                                                                                                                                                                                                                                                                                                                                                                                                                                                                                | <b>5</b> | 2.    | Turn left at the 1st cross street onto N Main St                                     |               |
| 4. Keep left to stay on W Aliso St  5. Use any lane to merge onto US-101 S via the ramp to Interstate 10 Fwy E/Interstate 5 Fwy S  0.  1 h 36 min (100 left)  6. Merge onto US-101 S  7. Keep left at the fork to continue on San Bernardino Fwy, follow signs for San Bernardino/Interstate 10 E  8. Continue onto I-10 E/San Bernardino Fwy  13.  9. Keep left to stay on I-10 E  10. Take exit 117 for CA-62 toward 29 Palms/Yucca Valley  11. Continue onto CA-62 E/29 Palms Hwy. Drive to Saddleback Rd in San Bernardino County  11. Continue onto CA-62 E/29 Palms Hwy  12. Turn left onto Yucca Mesa Rd  13. Turn right onto Saddleback Rd  14. Turn right onto Saddleback Rd  15. Destination will be on the right                                                                                                                                                                                                                                                                                                                                                                                                                                                                                                                                                                                                                                                                                                                                                                                                                                                                                                                                                                                                                                                                                                                                                                                                                                                                                                                                                                                                    | <b>→</b> | 3.    | Turn right onto W Aliso St                                                           | 0.3           |
| Solution Interest to Server Se | ר        | 4.    | Keep left to stay on W Aliso St                                                      | 266           |
| low I-10 E to Riverside County. Take exit 117 from I-10 E  1 h 36 min (100  6. Merge onto US-101 S  7. Keep left at the fork to continue on San Bernardino Fwy, follow signs for San Bernardino/Interstate 10 E  8. Continue onto I-10 E/San Bernardino Fwy  13.  9. Keep left to stay on I-10 E  10. Take exit 117 for CA-62 toward 29 Palms/Yucca Valley  11. Continue onto CA-62 E/29 Palms Hwy. Drive to Saddleback Rd in San Bernardino County  11. Continue onto CA-62 E/29 Palms Hwy  12. Turn left onto Yucca Mesa Rd  13. Turn right onto Aberdeen Dr  24.  14. Turn right onto Saddleback Rd  15. Destination will be on the right                                                                                                                                                                                                                                                                                                                                                                                                                                                                                                                                                                                                                                                                                                                                                                                                                                                                                                                                                                                                                                                                                                                                                                                                                                                                                                                                                                                                                                                                                   | *        | 5.    | Use any lane to merge onto US-101 S via the ramp to Interstate 10 Fwy E/Interstate 5 | •             |
| 1 h 36 min (100  6. Merge onto US-101 S  7. Keep left at the fork to continue on San Bernardino Fwy, follow signs for San Bernardino/Interstate 10 E  8. Continue onto I-10 E/San Bernardino Fwy  13.  9. Keep left to stay on I-10 E  84.  10. Take exit 117 for CA-62 toward 29 Palms/Yucca Valley  0.  11. Continue onto CA-62 E/29 Palms Hwy. Drive to Saddleback Rd in San Bernardino County  12. Turn left onto Yucca Mesa Rd  13. Turn right onto Aberdeen Dr  14. Turn right onto Saddleback Rd  15. Destination will be on the right                                                                                                                                                                                                                                                                                                                                                                                                                                                                                                                                                                                                                                                                                                                                                                                                                                                                                                                                                                                                                                                                                                                                                                                                                                                                                                                                                                                                                                                                                                                                                                                  | ollo     | w I-1 | 0 E to Riverside County. Take exit 117 from I-10 E                                   | 0.1           |
| 7. Keep left at the fork to continue on San Bernardino Fwy, follow signs for San Bernardino/Interstate 10 E  8. Continue onto I-10 E/San Bernardino Fwy  13.  9. Keep left to stay on I-10 E  10. Take exit 117 for CA-62 toward 29 Palms/Yucca Valley  11. Continue onto CA-62 E/29 Palms Hwy. Drive to Saddleback Rd in San Bernardino County  11. Continue onto CA-62 E/29 Palms Hwy  23.  12. Turn left onto Yucca Mesa Rd  13. Turn right onto Aberdeen Dr  14. Turn right onto Saddleback Rd  15. Destination will be on the right                                                                                                                                                                                                                                                                                                                                                                                                                                                                                                                                                                                                                                                                                                                                                                                                                                                                                                                                                                                                                                                                                                                                                                                                                                                                                                                                                                                                                                                                                                                                                                                       | _        |       | •                                                                                    | 6 min (100 r  |
| 7. Keep left at the fork to continue on San Bernardino Fwy, follow signs for San Bernardino/Interstate 10 E  8. Continue onto I-10 E/San Bernardino Fwy  9. Keep left to stay on I-10 E  10. Take exit 117 for CA-62 toward 29 Palms/Yucca Valley  11. Continue on CA-62 E/29 Palms Hwy. Drive to Saddleback Rd in San Bernardino County  11. Continue onto CA-62 E/29 Palms Hwy  23.  12. Turn left onto Yucca Mesa Rd  13. Turn right onto Aberdeen Dr  14. Turn right onto Saddleback Rd  1 Destination will be on the right                                                                                                                                                                                                                                                                                                                                                                                                                                                                                                                                                                                                                                                                                                                                                                                                                                                                                                                                                                                                                                                                                                                                                                                                                                                                                                                                                                                                                                                                                                                                                                                                | •        | 6.    | Merge onto US-101 S                                                                  |               |
| 8. Continue onto I-10 E/San Bernardino Fwy  13.  9. Keep left to stay on I-10 E  84.  10. Take exit 117 for CA-62 toward 29 Palms/Yucca Valley  0.  Intinue on CA-62 E/29 Palms Hwy. Drive to Saddleback Rd in San Bernardino County  11. Continue onto CA-62 E/29 Palms Hwy  12. Turn left onto Yucca Mesa Rd  13. Turn right onto Aberdeen Dr  14. Turn right onto Saddleback Rd  15. Destination will be on the right                                                                                                                                                                                                                                                                                                                                                                                                                                                                                                                                                                                                                                                                                                                                                                                                                                                                                                                                                                                                                                                                                                                                                                                                                                                                                                                                                                                                                                                                                                                                                                                                                                                                                                       | Ý        | 7.    | ·                                                                                    | 0.7           |
| 9. Keep left to stay on I-10 E  84.  10. Take exit 117 for CA-62 toward 29 Palms/Yucca Valley  ntinue on CA-62 E/29 Palms Hwy. Drive to Saddleback Rd in San Bernardino County  11. Continue onto CA-62 E/29 Palms Hwy  12. Turn left onto Yucca Mesa Rd  13. Turn right onto Aberdeen Dr  14. Turn right onto Saddleback Rd  1 Destination will be on the right                                                                                                                                                                                                                                                                                                                                                                                                                                                                                                                                                                                                                                                                                                                                                                                                                                                                                                                                                                                                                                                                                                                                                                                                                                                                                                                                                                                                                                                                                                                                                                                                                                                                                                                                                               | 1        | 8.    | Continue onto I-10 E/San Bernardino Fwy                                              | 1.3           |
| 10. Take exit 117 for CA-62 toward 29 Palms/Yucca Valley  ntinue on CA-62 E/29 Palms Hwy. Drive to Saddleback Rd in San Bernardino County  11. Continue onto CA-62 E/29 Palms Hwy  12. Turn left onto Yucca Mesa Rd  13. Turn right onto Aberdeen Dr  14. Turn right onto Saddleback Rd  1 Destination will be on the right                                                                                                                                                                                                                                                                                                                                                                                                                                                                                                                                                                                                                                                                                                                                                                                                                                                                                                                                                                                                                                                                                                                                                                                                                                                                                                                                                                                                                                                                                                                                                                                                                                                                                                                                                                                                    | 1        | 9.    | Keep left to stay on I-10 E                                                          | 13.2          |
| ntinue on CA-62 E/29 Palms Hwy. Drive to Saddleback Rd in San Bernardino County  11. Continue onto CA-62 E/29 Palms Hwy  23.  12. Turn left onto Yucca Mesa Rd  4.  13. Turn right onto Aberdeen Dr  2.  14. Turn right onto Saddleback Rd  1 Destination will be on the right                                                                                                                                                                                                                                                                                                                                                                                                                                                                                                                                                                                                                                                                                                                                                                                                                                                                                                                                                                                                                                                                                                                                                                                                                                                                                                                                                                                                                                                                                                                                                                                                                                                                                                                                                                                                                                                 | -        | 10.   | Take exit 117 for CA-62 toward 29 Palms/Yucca Valley                                 |               |
| 11. Continue onto CA-62 E/29 Palms Hwy  23.  12. Turn left onto Yucca Mesa Rd  4.  13. Turn right onto Aberdeen Dr  24.  14. Turn right onto Saddleback Rd  15. Destination will be on the right                                                                                                                                                                                                                                                                                                                                                                                                                                                                                                                                                                                                                                                                                                                                                                                                                                                                                                                                                                                                                                                                                                                                                                                                                                                                                                                                                                                                                                                                                                                                                                                                                                                                                                                                                                                                                                                                                                                               |          | imua  | on CA 62 E/20 Dolmo Huny Drive to Coddlohook Dd in Con Dormonding County             | ——— 0.9       |
| 12. Turn left onto Yucca Mesa Rd  4.  13. Turn right onto Aberdeen Dr  24.  14. Turn right onto Saddleback Rd  15 Destination will be on the right                                                                                                                                                                                                                                                                                                                                                                                                                                                                                                                                                                                                                                                                                                                                                                                                                                                                                                                                                                                                                                                                                                                                                                                                                                                                                                                                                                                                                                                                                                                                                                                                                                                                                                                                                                                                                                                                                                                                                                             | ,,,,,    | iiiue | •                                                                                    | 3 min (30.4 i |
| 12. Turn left onto Yucca Mesa Rd  4.  13. Turn right onto Aberdeen Dr  2.  14. Turn right onto Saddleback Rd  1 Destination will be on the right                                                                                                                                                                                                                                                                                                                                                                                                                                                                                                                                                                                                                                                                                                                                                                                                                                                                                                                                                                                                                                                                                                                                                                                                                                                                                                                                                                                                                                                                                                                                                                                                                                                                                                                                                                                                                                                                                                                                                                               | 1        | 11.   | Continue onto CA-62 E/29 Palms Hwy                                                   |               |
| <ul> <li>13. Turn right onto Aberdeen Dr</li> <li>14. Turn right onto Saddleback Rd</li></ul>                                                                                                                                                                                                                                                                                                                                                                                                                                                                                                                                                                                                                                                                                                                                                                                                                                                                                                                                                                                                                                                                                                                                                                                                                                                                                                                                                                                                                                                                                                                                                                                                                                                                                                                                                                                                                                                                                                                                                                                                                                  | ר        | 12.   | Turn left onto Yucca Mesa Rd                                                         | 23.6          |
| 14. Turn right onto Saddleback Rd  1 Destination will be on the right                                                                                                                                                                                                                                                                                                                                                                                                                                                                                                                                                                                                                                                                                                                                                                                                                                                                                                                                                                                                                                                                                                                                                                                                                                                                                                                                                                                                                                                                                                                                                                                                                                                                                                                                                                                                                                                                                                                                                                                                                                                          | •        | 13.   | Turn right onto Aberdeen Dr                                                          | 4.0           |
|                                                                                                                                                                                                                                                                                                                                                                                                                                                                                                                                                                                                                                                                                                                                                                                                                                                                                                                                                                                                                                                                                                                                                                                                                                                                                                                                                                                                                                                                                                                                                                                                                                                                                                                                                                                                                                                                                                                                                                                                                                                                                                                                | •        | 14.   |                                                                                      | 2.2           |
|                                                                                                                                                                                                                                                                                                                                                                                                                                                                                                                                                                                                                                                                                                                                                                                                                                                                                                                                                                                                                                                                                                                                                                                                                                                                                                                                                                                                                                                                                                                                                                                                                                                                                                                                                                                                                                                                                                                                                                                                                                                                                                                                |          |       | Destination will be on the right                                                     | 0.5           |

#### JUUU J/ TU JAUAICDAUN NA

Joshua Tree, CA 92252

These directions are for planning purposes only. You may find that construction projects, traffic, weather, or other events may cause conditions to differ from the map results, and you should plan your route accordingly. You must obey all signs or notices regarding your route.