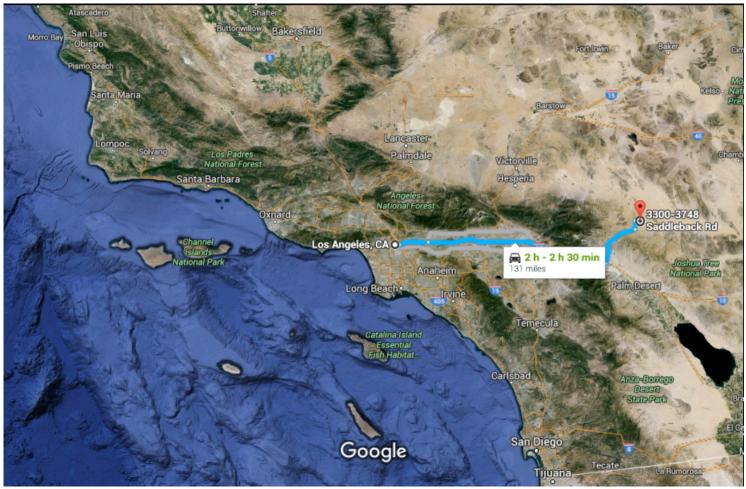

# Los Angeles, CA to 3300-3748 Saddleback Rd, Joshua Tree, CA 92252

Drive 131 miles, 2 h - 2 h 30 min

Imagery ©2016 Landsat, Data SIO, NOAA, U.S. Navy, NGA, GEBCO, Data LDEO-Columbia, NSF, NOAA, Data MBARI, Map data ©2016 Google, INEGI