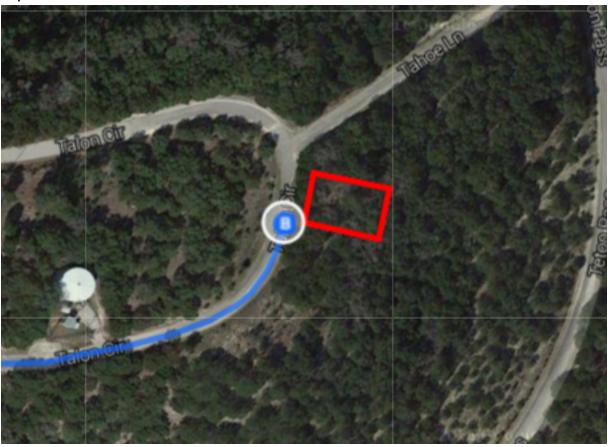

Austin, TX to 8510-8514 Talon Cir, Lago Vista, Drive 34.6 miles, 46 min TX 78645