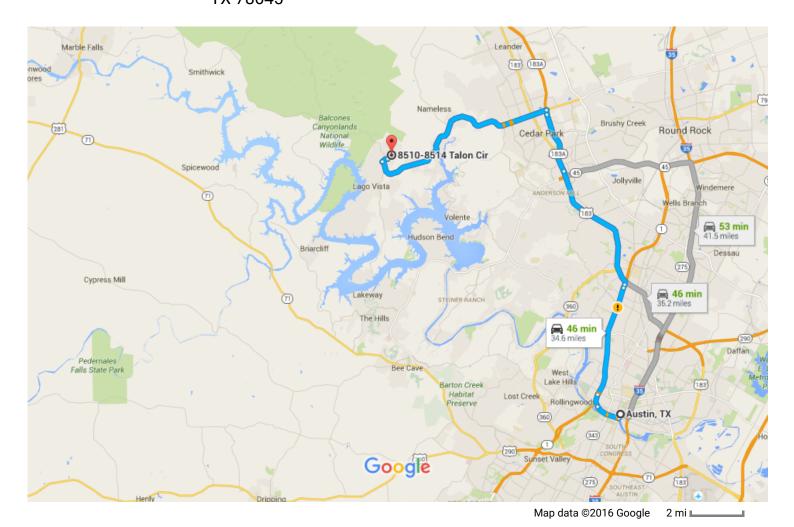

Austin, TX to 8510-8514 Talon Cir, Lago Vista, Drive 34.6 miles, 46 min TX 78645

## Get on TX-1 Loop N

| •          | 1    | 6 min                                                                                                                                            |
|------------|------|--------------------------------------------------------------------------------------------------------------------------------------------------|
| 1          | 1.   | Head south on Congress Ave toward W 5th St                                                                                                       |
| Ļ          | 2.   | Turn right onto W Cesar Chavez St                                                                                                                |
| 7          | 3.   | Keep right at the fork, follow signs for TX-1 Loop N and merge onto TX-1 Loop N                                                                  |
|            |      | K-1 Loop N, US-183 N and TX-183A Toll Rd N to Farm to Market Rd 1431 W/FM1431/E White<br>edar Park. Take the FM 1431 exit from TX-183A Toll Rd N |
| *          | 4.   | Merge onto TX-1 Loop N                                                                                                                           |
| ۲          | 5.   | Use the right 2 lanes to take the US 183 exit toward Research Blvd                                                                               |
| Ϋ́         | 6.   | Keep left at the fork, follow signs for US-183 N/Research Blvd N and merge onto US-183 N Partial toll road                                       |
| t          | 7.   | Continue onto TX-183A Toll Rd N  A Toll road                                                                                                     |
| 7          | 8.   | Use the 2nd from the right lane to take the FM 1431 exit toward Cedar Park/Round Rock                                                            |
| llo        | w Fa | rm to Market Rd 1431 W to Talon Cir in Lago Vista                                                                                                |
| ኅ          | 9.   | Use the left 2 lanes to turn left onto Farm to Market Rd 1431 W/FM1431/E Whitestone Blvd  1 Continue to follow Farm to Market Rd 1431 W          |
| <b>L</b>   | 10.  | Turn right onto Bar K Ranch Rd                                                                                                                   |
| 4          | 11.  | Turn left to stay on Bar K Ranch Rd                                                                                                              |
| <b>r</b> → | 12.  | Turn right onto Talon Cir  i Destination will be on the right                                                                                    |
|            |      |                                                                                                                                                  |