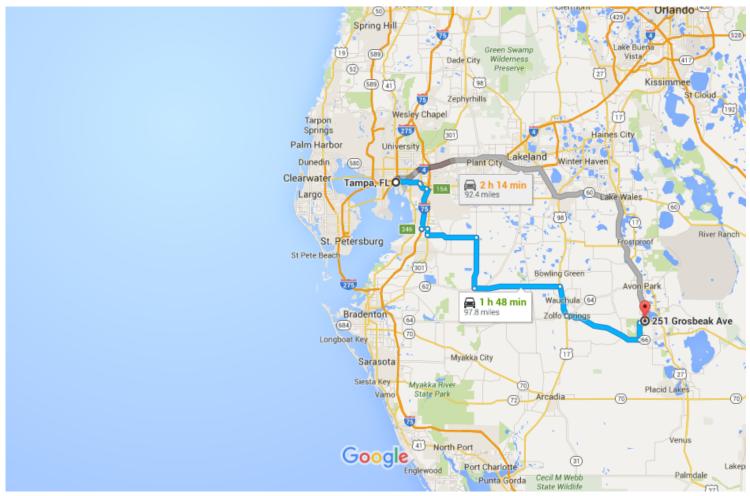

Tampa, FL to 251 Grosbeak Ave, Sebring, Drive 97.8 miles, 1 h 48 min FL 33870

Map data ©2016 Google, INEGI 10 mi ■

## Tampa, FL

## Take N Morgan St to E Twiggs St

| <b>†</b> | 1.   | Head east on E Zack St toward N Morgan St                                              |              |
|----------|------|----------------------------------------------------------------------------------------|--------------|
| <b>→</b> | 2.   | Turn right at the 1st cross street onto N Morgan St                                    | — 262<br>200 |
| ake      | I-75 | S, Co Rd 672, S County Rd 39 S, FL-62 E, and FL-66 E to S Heron St in Highlands County |              |
| ר        | 3.   | Turn left at the 1st cross street onto E Twiggs St                                     | — 0.4        |
| ר        | 4.   | Turn left onto FL-618 Toll Express/Selmon Expressway  A Partial toll road              | 0.4          |
|          |      | A Parts of this road are closed Mon-Fri 4:00 AM - 1:00 PM                              | - 5.6        |
| *        | 5.   | Take the exit toward US-301/I-75/Falkenburg Rd  ▲ Toll road                            |              |
| 1        | 6.   | Merge onto FL-618 Toll E/Selmon Expressway  ⚠ Partial toll road                        | — 0.3        |
| -        | 7.   | Use any lane to take exit 15A to merge onto I-75 S toward Naples                       | — 2.1        |
| <u> </u> | 8.   | Take exit 246 for County Rd 672 E                                                      | 10.0         |
|          | 9.   | Merge onto Big Bend Rd                                                                 | — 0.3        |
| •        | 10.  | Turn right onto US-301 S                                                               | — 1.4        |
| 1        | 11.  | Turn left onto Co Rd 672/Balm Rd  i Continue to follow Co Rd 672                       | — 1.5        |
| •        | 12.  | Turn right onto S County Rd 39 S                                                       | - 11.8       |
| 1        | 13.  | Turn left onto FL-62 E                                                                 | - 12.1       |
| •        | 14.  | Turn right onto US-17 S                                                                | - 20.3       |
| 1        | 15.  | Turn left onto FL-66 E/Debank St  Continue to follow FL-66 E                           | — 7.3        |

|          |        |                                                                 | 18.7 mi        |
|----------|--------|-----------------------------------------------------------------|----------------|
| 4        | 16.    | Turn left onto County Rd 635                                    | <del></del>    |
| Ļ        | 17.    | Turn right onto Hammock Rd                                      | 4.1 mi         |
|          |        |                                                                 | 1.2 mi         |
| Cont     | inue d | on S Heron St. Drive to Grosbeak Ave                            |                |
| 4        | 18.    | Turn left onto S Heron St                                       | 2 min (0.6 mi) |
| <b>L</b> | 19     |                                                                 | 0.5 mi         |
|          |        | Turn right onto Grosbeak Ave                                    |                |
|          |        | Turn right onto Grosbeak Ave  i Destination will be on the left |                |

## 251 Grosbeak Ave

Sebring, FL 33870