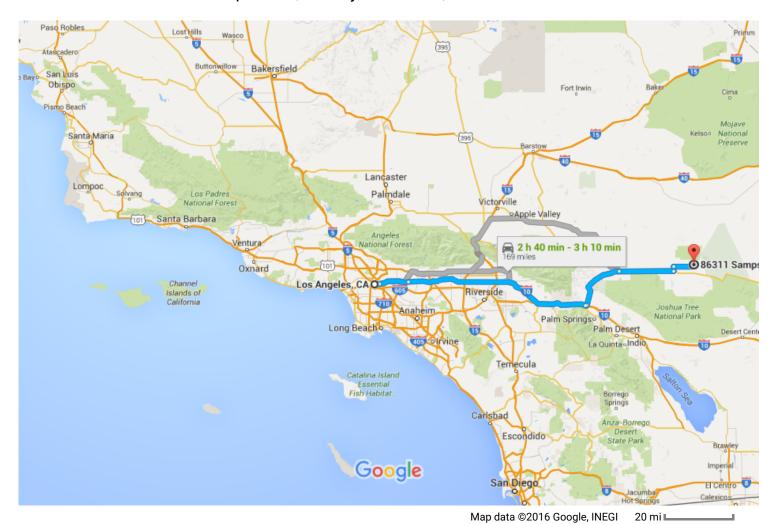

Los Angeles, CA to 86311 Drive 161 miles, 2 h 40 min - 3 h 10 min Sampson Ln, Twentynine Palms, CA 92277

## Los Angeles, CA

## Get on US-101 S from N Main St

|       | 25                                                                                                       | nin (0.5 m                                                                                                                                                                                                                                                                                                                                                                                                                                                                                                                                                                                                                                                                                                                                                                                                                                                                                                |
|-------|----------------------------------------------------------------------------------------------------------|-----------------------------------------------------------------------------------------------------------------------------------------------------------------------------------------------------------------------------------------------------------------------------------------------------------------------------------------------------------------------------------------------------------------------------------------------------------------------------------------------------------------------------------------------------------------------------------------------------------------------------------------------------------------------------------------------------------------------------------------------------------------------------------------------------------------------------------------------------------------------------------------------------------|
| 1.    | Head southeast on W 1st St toward S Main St                                                              | ·                                                                                                                                                                                                                                                                                                                                                                                                                                                                                                                                                                                                                                                                                                                                                                                                                                                                                                         |
| 2.    | Turn left at the 1st cross street onto N Main St                                                         | 62                                                                                                                                                                                                                                                                                                                                                                                                                                                                                                                                                                                                                                                                                                                                                                                                                                                                                                        |
| 3.    | Turn right onto W Aliso St                                                                               | —— 0.3 n                                                                                                                                                                                                                                                                                                                                                                                                                                                                                                                                                                                                                                                                                                                                                                                                                                                                                                  |
| 4.    | Keep left to stay on W Aliso St                                                                          | 266                                                                                                                                                                                                                                                                                                                                                                                                                                                                                                                                                                                                                                                                                                                                                                                                                                                                                                       |
| 5.    | Use any lane to merge onto US-101 S via the ramp to Interstate 10 Fwy E/Interstate 5 Fw                  | —— 72<br><b>у S</b>                                                                                                                                                                                                                                                                                                                                                                                                                                                                                                                                                                                                                                                                                                                                                                                                                                                                                       |
|       |                                                                                                          | — 0.1 n                                                                                                                                                                                                                                                                                                                                                                                                                                                                                                                                                                                                                                                                                                                                                                                                                                                                                                   |
| w I-1 | 0 E to Riverside County. Take exit 117 from I-10 E                                                       |                                                                                                                                                                                                                                                                                                                                                                                                                                                                                                                                                                                                                                                                                                                                                                                                                                                                                                           |
|       |                                                                                                          | in (100 m                                                                                                                                                                                                                                                                                                                                                                                                                                                                                                                                                                                                                                                                                                                                                                                                                                                                                                 |
| 6.    | Merge onto US-101 S                                                                                      | — 0.7 r                                                                                                                                                                                                                                                                                                                                                                                                                                                                                                                                                                                                                                                                                                                                                                                                                                                                                                   |
| 7.    | Keep left at the fork to continue on San Bernardino Fwy, follow signs for San Bernardino/Interstate 10 E | 0.71                                                                                                                                                                                                                                                                                                                                                                                                                                                                                                                                                                                                                                                                                                                                                                                                                                                                                                      |
| 8.    | Continue onto I-10 E/San Bernardino Fwy                                                                  | — 1.3 ı                                                                                                                                                                                                                                                                                                                                                                                                                                                                                                                                                                                                                                                                                                                                                                                                                                                                                                   |
| 9.    | Keep left to stay on I-10 E                                                                              | — 13.2 r                                                                                                                                                                                                                                                                                                                                                                                                                                                                                                                                                                                                                                                                                                                                                                                                                                                                                                  |
| 10.   | Take exit 117 for CA-62 toward 29 Palms/Yucca Valley                                                     | — 84.1 ı                                                                                                                                                                                                                                                                                                                                                                                                                                                                                                                                                                                                                                                                                                                                                                                                                                                                                                  |
|       |                                                                                                          | — 0.9 r                                                                                                                                                                                                                                                                                                                                                                                                                                                                                                                                                                                                                                                                                                                                                                                                                                                                                                   |
| w CA  | •                                                                                                        |                                                                                                                                                                                                                                                                                                                                                                                                                                                                                                                                                                                                                                                                                                                                                                                                                                                                                                           |
| 11.   |                                                                                                          | in (60.5 m                                                                                                                                                                                                                                                                                                                                                                                                                                                                                                                                                                                                                                                                                                                                                                                                                                                                                                |
| 12.   | Continue straight onto CA-62 E                                                                           | — 24.7 ı                                                                                                                                                                                                                                                                                                                                                                                                                                                                                                                                                                                                                                                                                                                                                                                                                                                                                                  |
|       |                                                                                                          | — 24.0 ı                                                                                                                                                                                                                                                                                                                                                                                                                                                                                                                                                                                                                                                                                                                                                                                                                                                                                                  |
| 13.   | Turn left onto Godwin Rd                                                                                 | 2.0 :                                                                                                                                                                                                                                                                                                                                                                                                                                                                                                                                                                                                                                                                                                                                                                                                                                                                                                     |
| 14.   | Turn right onto Amboy Rd                                                                                 |                                                                                                                                                                                                                                                                                                                                                                                                                                                                                                                                                                                                                                                                                                                                                                                                                                                                                                           |
| 15.   | Turn left toward Parker Rd                                                                               | — 8.7 ı                                                                                                                                                                                                                                                                                                                                                                                                                                                                                                                                                                                                                                                                                                                                                                                                                                                                                                   |
|       |                                                                                                          | 295                                                                                                                                                                                                                                                                                                                                                                                                                                                                                                                                                                                                                                                                                                                                                                                                                                                                                                       |
|       | 2. 3. 4. 5. w I-1 6. 7. 11. 12. 13.                                                                      | <ol> <li>Head southeast on W 1st St toward S Main St</li> <li>Turn left at the 1st cross street onto N Main St</li> <li>Turn right onto W Aliso St</li> <li>Keep left to stay on W Aliso St</li> <li>Use any lane to merge onto US-101 S via the ramp to Interstate 10 Fwy E/Interstate 5 Fw</li> <li>W I-10 E to Riverside County. Take exit 117 from I-10 E</li> <li>Merge onto US-101 S</li> <li>Keep left at the fork to continue on San Bernardino Fwy, follow signs for San Bernardino/Interstate 10 E</li> <li>Continue onto I-10 E/San Bernardino Fwy</li> <li>Keep left to stay on I-10 E</li> <li>Take exit 117 for CA-62 toward 29 Palms/Yucca Valley</li> <li>CA-62 E and Amboy Rd to Sampson Ave in San Bernardino County</li> <li>Continue onto CA-62 E/29 Palms Hwy</li> <li>Continue straight onto CA-62 E</li> <li>Turn left onto Godwin Rd</li> <li>Turn right onto Amboy Rd</li> </ol> |

## 86311 Sampson Ln

Twentynine Palms, CA 92277