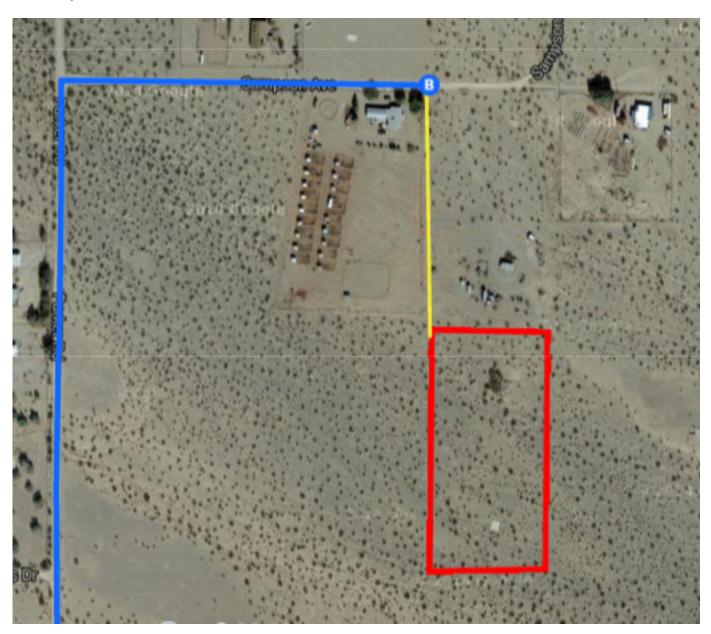

## **Continue Directions**

At the end of the Google Earth Directions continue off-road directly south for 678 feet to the NW corner of the property.