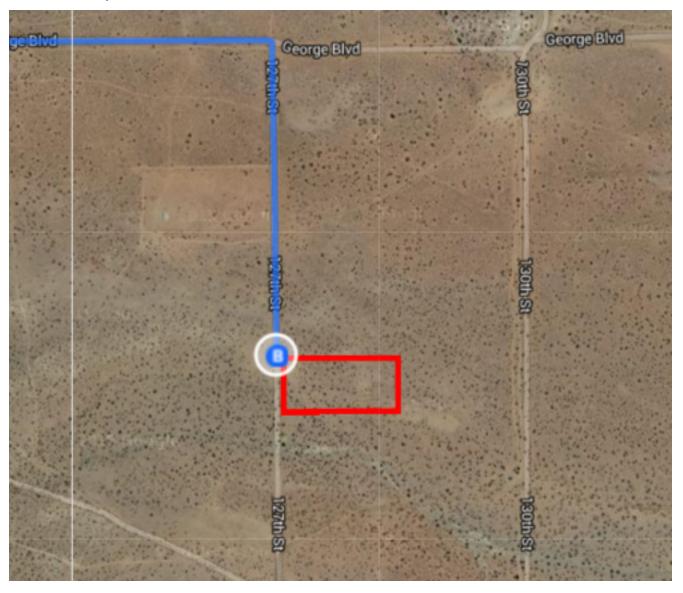

| <b>L</b> | 16. | Keep right and merge onto California City Blvd/Ransburg Cutoff Rd  Ontinue to follow California City Blvd |         |
|----------|-----|-----------------------------------------------------------------------------------------------------------|---------|
| 4        | 17. | Turn left onto Randsburg Mojave Rd                                                                        | 10.3 mi |
| 1        | 18. | Continue straight onto 20 Mule Team Pkwy                                                                  | 1.4 mi  |
| ~        | 19. | Slight right                                                                                              | 371 ft  |
| 1        | 20. | Continue onto George Blvd                                                                                 | 0.5 mi  |
| Ļ        | 21. | Turn right onto 127th St  1 Destination will be on the left                                               | 0.8 mi  |
|          |     |                                                                                                           | 0.3 mi  |

127th St California City, CA 93505