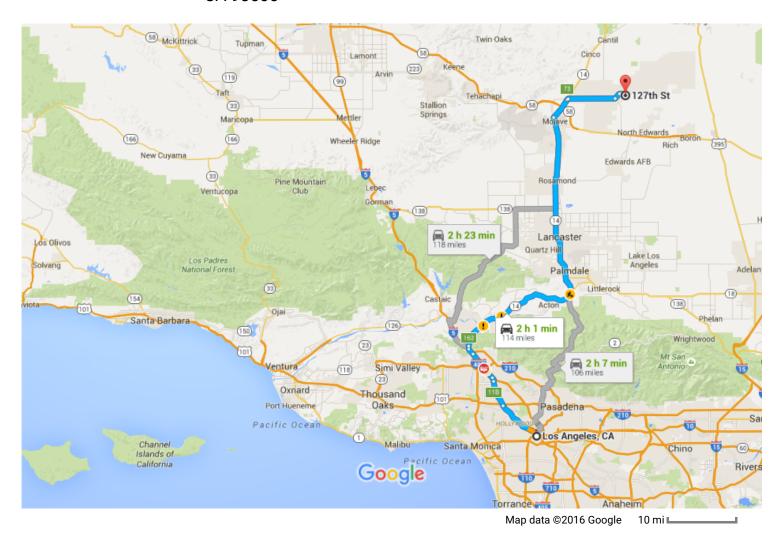

## Los Angeles, CA to 127th St, California City, Drive 114 miles, 2 h 1 min CA 93505

## Get on US-101 N from N Broadway

|          |      | ·                                                                                                                                                                                                                                                                                                                                                                                                                                                                                                                                                                                                                                                                                                                                                                                                                                                                                                                                                                                                                                                                                                                                                                                                                                                                                                                                                                                                                                                                                                                                                                                                                                                                                                                                                                                                                                                                                                                                                                                                                                                                                                                              | — 3 min (0.7 mi   |
|----------|------|--------------------------------------------------------------------------------------------------------------------------------------------------------------------------------------------------------------------------------------------------------------------------------------------------------------------------------------------------------------------------------------------------------------------------------------------------------------------------------------------------------------------------------------------------------------------------------------------------------------------------------------------------------------------------------------------------------------------------------------------------------------------------------------------------------------------------------------------------------------------------------------------------------------------------------------------------------------------------------------------------------------------------------------------------------------------------------------------------------------------------------------------------------------------------------------------------------------------------------------------------------------------------------------------------------------------------------------------------------------------------------------------------------------------------------------------------------------------------------------------------------------------------------------------------------------------------------------------------------------------------------------------------------------------------------------------------------------------------------------------------------------------------------------------------------------------------------------------------------------------------------------------------------------------------------------------------------------------------------------------------------------------------------------------------------------------------------------------------------------------------------|-------------------|
| <b>†</b> | 1.   | Head northwest on W 1st St toward S Spring St                                                                                                                                                                                                                                                                                                                                                                                                                                                                                                                                                                                                                                                                                                                                                                                                                                                                                                                                                                                                                                                                                                                                                                                                                                                                                                                                                                                                                                                                                                                                                                                                                                                                                                                                                                                                                                                                                                                                                                                                                                                                                  | 0.1               |
| <b>→</b> | 2.   | Turn right onto N Broadway                                                                                                                                                                                                                                                                                                                                                                                                                                                                                                                                                                                                                                                                                                                                                                                                                                                                                                                                                                                                                                                                                                                                                                                                                                                                                                                                                                                                                                                                                                                                                                                                                                                                                                                                                                                                                                                                                                                                                                                                                                                                                                     | ———— 0.1 m        |
| t        | 3.   | Continue straight to stay on N Broadway                                                                                                                                                                                                                                                                                                                                                                                                                                                                                                                                                                                                                                                                                                                                                                                                                                                                                                                                                                                                                                                                                                                                                                                                                                                                                                                                                                                                                                                                                                                                                                                                                                                                                                                                                                                                                                                                                                                                                                                                                                                                                        | 0.2 m             |
| <b>*</b> | 4.   | Turn right to merge onto US-101 N toward I-110 N                                                                                                                                                                                                                                                                                                                                                                                                                                                                                                                                                                                                                                                                                                                                                                                                                                                                                                                                                                                                                                                                                                                                                                                                                                                                                                                                                                                                                                                                                                                                                                                                                                                                                                                                                                                                                                                                                                                                                                                                                                                                               | 0.2 m             |
|          |      |                                                                                                                                                                                                                                                                                                                                                                                                                                                                                                                                                                                                                                                                                                                                                                                                                                                                                                                                                                                                                                                                                                                                                                                                                                                                                                                                                                                                                                                                                                                                                                                                                                                                                                                                                                                                                                                                                                                                                                                                                                                                                                                                | 0.2 m             |
| onti     | nue  | to Mojave                                                                                                                                                                                                                                                                                                                                                                                                                                                                                                                                                                                                                                                                                                                                                                                                                                                                                                                                                                                                                                                                                                                                                                                                                                                                                                                                                                                                                                                                                                                                                                                                                                                                                                                                                                                                                                                                                                                                                                                                                                                                                                                      | h 30 min (94.9 mi |
| *        | 5.   | Merge onto US-101 N                                                                                                                                                                                                                                                                                                                                                                                                                                                                                                                                                                                                                                                                                                                                                                                                                                                                                                                                                                                                                                                                                                                                                                                                                                                                                                                                                                                                                                                                                                                                                                                                                                                                                                                                                                                                                                                                                                                                                                                                                                                                                                            | ·                 |
| Ý        | 6.   | Keep left at the fork to continue on CA-170 N/Hwy 170 N/Hollywood Fwy, follow signatures accommented to the continue on CA-170 N/Hwy 170 N/Hollywood Fwy, follow signatures accommended to the continue on CA-170 N/Hwy 170 N/Hollywood Fwy, follow signatures accommended to the continue on CA-170 N/Hwy 170 N/Hollywood Fwy, follow signatures accommended to the continue on CA-170 N/Hwy 170 N/Hollywood Fwy, follow signatures accommended to the continue on CA-170 N/Hwy 170 N/Hollywood Fwy, follow signatures accommended to the continue on CA-170 N/Hwy 170 N/Hollywood Fwy, follow signatures accommended to the continue on CA-170 N/Hwy 170 N/Hollywood Fwy, follow signatures accommended to the continue on CA-170 N/Hwy 170 N/Hollywood Fwy, follow signatures accommended to the continue on CA-170 N/Hwy 170 N/Hollywood Fwy, follow signatures accommended to the continue on CA-170 N/Hwy 170 N/Hollywood Fwy, follow signatures accommended to the continue of the continue on CA-170 N/Hwy 170 N/Hollywood Fwy, follow signatures accommended to the continue of the c |                   |
| ١        | 7.   | Use any lane to take exit 11B for Interstate 5 N toward Sacramento                                                                                                                                                                                                                                                                                                                                                                                                                                                                                                                                                                                                                                                                                                                                                                                                                                                                                                                                                                                                                                                                                                                                                                                                                                                                                                                                                                                                                                                                                                                                                                                                                                                                                                                                                                                                                                                                                                                                                                                                                                                             | ———— 6.0 m        |
| ţ.       | 8.   | Merge onto I-5 N                                                                                                                                                                                                                                                                                                                                                                                                                                                                                                                                                                                                                                                                                                                                                                                                                                                                                                                                                                                                                                                                                                                                                                                                                                                                                                                                                                                                                                                                                                                                                                                                                                                                                                                                                                                                                                                                                                                                                                                                                                                                                                               | 0.9 m             |
| ר        | 9.   | Keep left to stay on I-5 N                                                                                                                                                                                                                                                                                                                                                                                                                                                                                                                                                                                                                                                                                                                                                                                                                                                                                                                                                                                                                                                                                                                                                                                                                                                                                                                                                                                                                                                                                                                                                                                                                                                                                                                                                                                                                                                                                                                                                                                                                                                                                                     | ———— 1.1 m        |
| ר        | 10.  | Keep left to stay on I-5 N                                                                                                                                                                                                                                                                                                                                                                                                                                                                                                                                                                                                                                                                                                                                                                                                                                                                                                                                                                                                                                                                                                                                                                                                                                                                                                                                                                                                                                                                                                                                                                                                                                                                                                                                                                                                                                                                                                                                                                                                                                                                                                     | 0.9 m             |
| Ý        | 11.  | Keep left at the fork to stay on I-5 N                                                                                                                                                                                                                                                                                                                                                                                                                                                                                                                                                                                                                                                                                                                                                                                                                                                                                                                                                                                                                                                                                                                                                                                                                                                                                                                                                                                                                                                                                                                                                                                                                                                                                                                                                                                                                                                                                                                                                                                                                                                                                         | 4.8 m             |
| <u>-</u> | 12.  | Use the right 3 lanes to take exit 162 for State Route 14 N/Antelope Valley Freewa                                                                                                                                                                                                                                                                                                                                                                                                                                                                                                                                                                                                                                                                                                                                                                                                                                                                                                                                                                                                                                                                                                                                                                                                                                                                                                                                                                                                                                                                                                                                                                                                                                                                                                                                                                                                                                                                                                                                                                                                                                             | ny toward         |
| †        | 13.  | Continue onto CA-14 N                                                                                                                                                                                                                                                                                                                                                                                                                                                                                                                                                                                                                                                                                                                                                                                                                                                                                                                                                                                                                                                                                                                                                                                                                                                                                                                                                                                                                                                                                                                                                                                                                                                                                                                                                                                                                                                                                                                                                                                                                                                                                                          | 0.6 m             |
| onti     | חוום | on CA-14 N/Midland Trail. Take California City Blvd to 127th St                                                                                                                                                                                                                                                                                                                                                                                                                                                                                                                                                                                                                                                                                                                                                                                                                                                                                                                                                                                                                                                                                                                                                                                                                                                                                                                                                                                                                                                                                                                                                                                                                                                                                                                                                                                                                                                                                                                                                                                                                                                                | 68.9 m            |
| J111     |      |                                                                                                                                                                                                                                                                                                                                                                                                                                                                                                                                                                                                                                                                                                                                                                                                                                                                                                                                                                                                                                                                                                                                                                                                                                                                                                                                                                                                                                                                                                                                                                                                                                                                                                                                                                                                                                                                                                                                                                                                                                                                                                                                | - 23 min (18.5 m  |
| •        | 14.  | Turn right onto CA-14 N/Midland Trail                                                                                                                                                                                                                                                                                                                                                                                                                                                                                                                                                                                                                                                                                                                                                                                                                                                                                                                                                                                                                                                                                                                                                                                                                                                                                                                                                                                                                                                                                                                                                                                                                                                                                                                                                                                                                                                                                                                                                                                                                                                                                          | 4.9 m             |
| 7        | 15.  | Take exit 73 for California City Blvd                                                                                                                                                                                                                                                                                                                                                                                                                                                                                                                                                                                                                                                                                                                                                                                                                                                                                                                                                                                                                                                                                                                                                                                                                                                                                                                                                                                                                                                                                                                                                                                                                                                                                                                                                                                                                                                                                                                                                                                                                                                                                          |                   |

| <b>L</b> | 16. | Keep right and merge onto California City Blvd/Ransburg Cutoff Rd  Ontinue to follow California City Blvd |         |
|----------|-----|-----------------------------------------------------------------------------------------------------------|---------|
| 4        | 17. | Turn left onto Randsburg Mojave Rd                                                                        | 10.3 mi |
| 1        | 18. | Continue straight onto 20 Mule Team Pkwy                                                                  | 1.4 mi  |
| ~        | 19. | Slight right                                                                                              | 371 ft  |
| 1        | 20. | Continue onto George Blvd                                                                                 | 0.5 mi  |
| Ļ        | 21. | Turn right onto 127th St  1 Destination will be on the left                                               | 0.8 mi  |
|          |     |                                                                                                           | 0.3 mi  |