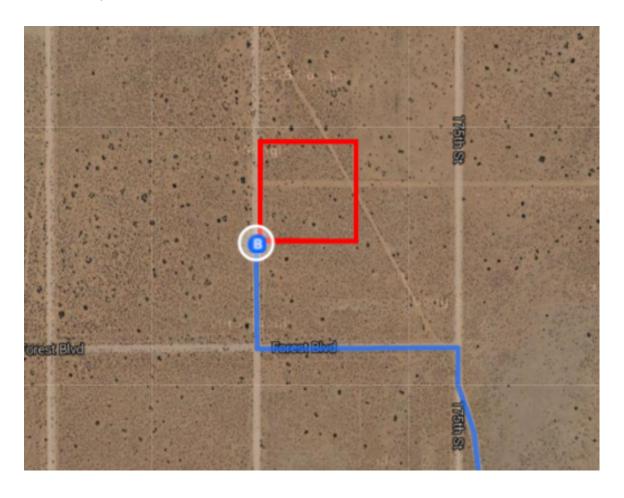

----------|-------------|
| 4 | 17. | Turn left onto Claymine Rd (signs for Clay Mine Road) | ———— 0.3 mi |
| ኻ | 18. | Slight left                                           | ———— 5.1 mi |
| 4 | 19. | Turn left                                             | 1.8 mi      |
| ኻ | 20. | Slight left onto Sequoia Blvd                         | 0.5 mi      |
| Ļ | 21. | Turn right                                            | 0.3 mi      |
| 7 | 22. | Slight right onto 175th St                            | 0.5 mi      |
| 4 | 23. | Turn left onto Forest Blvd                            | ———— 125 ft |
| Ļ | 24. | Turn right at the 1st cross street                    | ———— 0.1 mi |
|   |     |                                                       | 331 ft      |

## Forest Blvd

Edwards, CA 93523