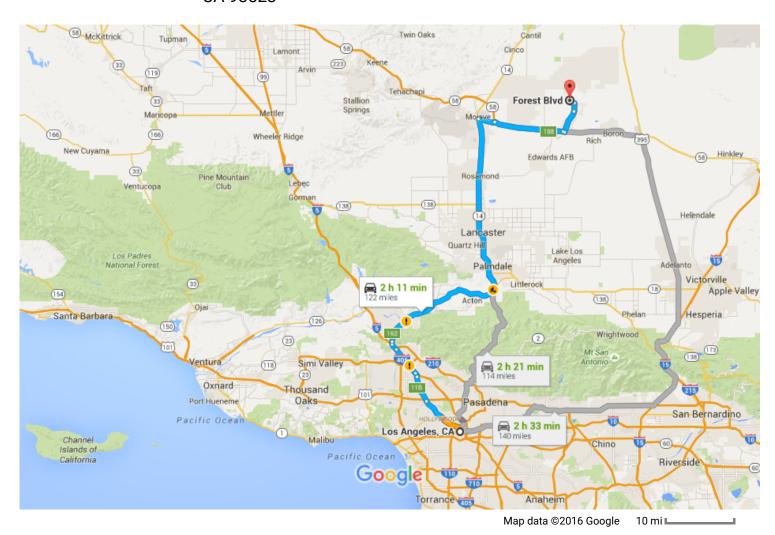

## Los Angeles, CA to Forest Blvd, Edwards, CA 93523

Drive 122 miles, 2 h 11 min