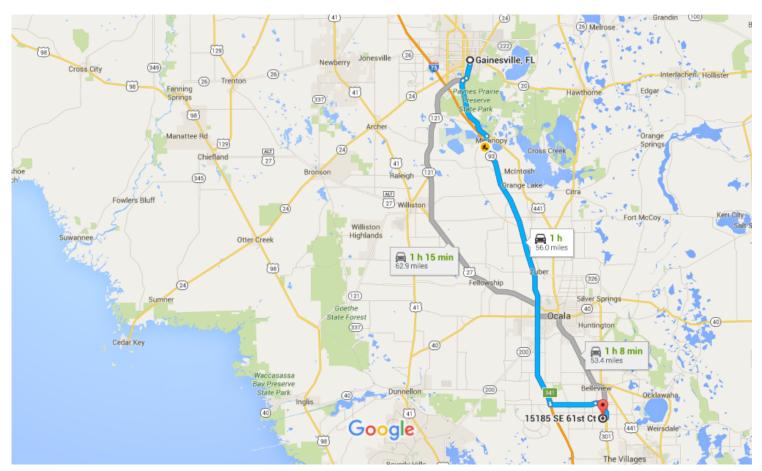

Gainesville, FL to 15185 SE 61st Ct, Summerfield, Drive 56.0 miles, 1 h FL 34491

Map data ©2016 Google, INEGI 5 mi ■

## Gainesville, FL

## Get on I-75 S from S Main St and US-441 S

|          |                                |                                                                                                                                                                                                                                                                       | — 17 min (12.6 ı                                   |
|----------|--------------------------------|-----------------------------------------------------------------------------------------------------------------------------------------------------------------------------------------------------------------------------------------------------------------------|----------------------------------------------------|
| 1        | 1.                             | Head south on S Main St toward SW 1 Ave/SW 1st Ave                                                                                                                                                                                                                    | 0.5                                                |
| •        | 2.                             | At the traffic circle, take the 3rd exit and stay on S Main St                                                                                                                                                                                                        |                                                    |
| <b>*</b> | 3.                             | Turn right onto FL-331 S/SW Williston Rd                                                                                                                                                                                                                              | 1.9                                                |
| 1        | 4.                             | Turn left toward US-441 S                                                                                                                                                                                                                                             | 0.5                                                |
| ì        | 5.                             | Slight left onto US-441 S                                                                                                                                                                                                                                             | 0.1                                                |
| •        | 6.                             | Turn right onto Co Rd 234                                                                                                                                                                                                                                             | 8.0                                                |
| ,        | 7.                             | Turn left to merge onto I-75 S                                                                                                                                                                                                                                        | 1.4                                                |
|          | w I-7                          | 75 S to SW County Hwy 484 in Marion County. Take exit 341 from I-75 S                                                                                                                                                                                                 |                                                    |
| ollo     |                                |                                                                                                                                                                                                                                                                       | — 28 min (34.1 ı                                   |
| llo      | 8.                             | Merge onto I-75 S                                                                                                                                                                                                                                                     | — 28 min (34.1                                     |
| llo      | 8.                             |                                                                                                                                                                                                                                                                       |                                                    |
| llo      | 9.                             | Merge onto I-75 S                                                                                                                                                                                                                                                     | — 28 min (34.1<br>———— 33.9<br>———— 0.2            |
| llo      | 9.                             | Merge onto I-75 S  Take exit 341 for Marion County 484 toward Belleview/Dunnellon  on SW County Hwy 484. Drive to SE 151st St                                                                                                                                         | — 28 min (34.1<br>— 33.9<br>— 0.2<br>— 14 min (9.3 |
| llo      | 8.<br>9.<br><b>inue</b>        | Merge onto I-75 S  Take exit 341 for Marion County 484 toward Belleview/Dunnellon  on SW County Hwy 484. Drive to SE 151st St  Use the left 2 lanes to turn left onto SW County Hwy 484 (signs for Belleview)                                                         | — 28 min (34.1<br>———— 33.9<br>————— 0.2           |
| nt       | 8.<br>9.<br><b>inue</b><br>10. | Merge onto I-75 S  Take exit 341 for Marion County 484 toward Belleview/Dunnellon  on SW County Hwy 484. Drive to SE 151st St  Use the left 2 lanes to turn left onto SW County Hwy 484 (signs for Belleview)  Continue onto SE 132nd St Rd                           | — 28 min (34.1<br>— 33.9<br>— 0.2<br>— 14 min (9.3 |
| llo      | 8.<br>9.<br>inue<br>10.        | Merge onto I-75 S  Take exit 341 for Marion County 484 toward Belleview/Dunnellon  on SW County Hwy 484. Drive to SE 151st St  Use the left 2 lanes to turn left onto SW County Hwy 484 (signs for Belleview)  Continue onto SE 132nd St Rd  Turn right onto US-301 S | — 28 min (34.1<br>— 33.9<br>— 0.2<br>— 14 min (9.3 |

## 15185 SE 61st Ct

Summerfield, FL 34491

projects, traffic, weather, or other events may cause conditions to differ from the map results, and you should plan your route accordingly. You must obey all signs or notices regarding your route.