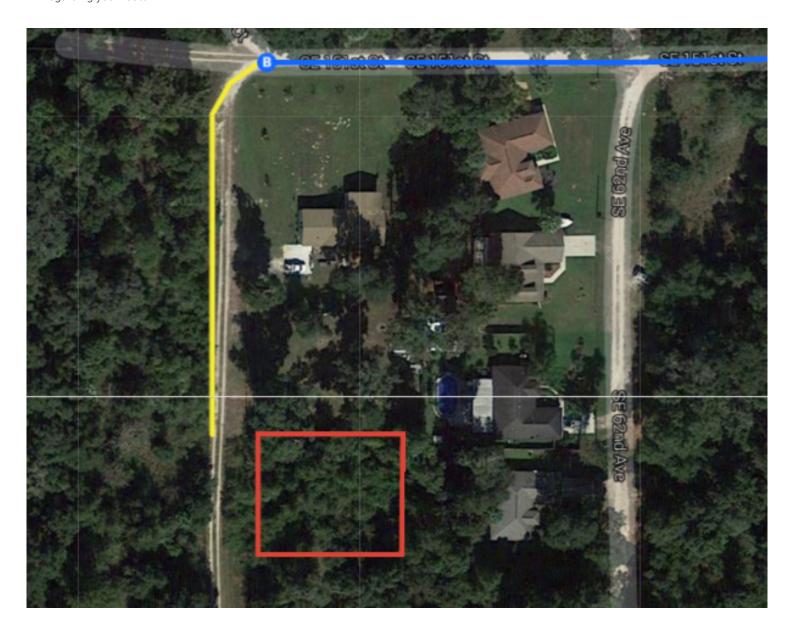

## **Continued Directions**

At the end of the Google earth directions turn left along the dirt road and continue for 307 feet. NW corner of property on left.