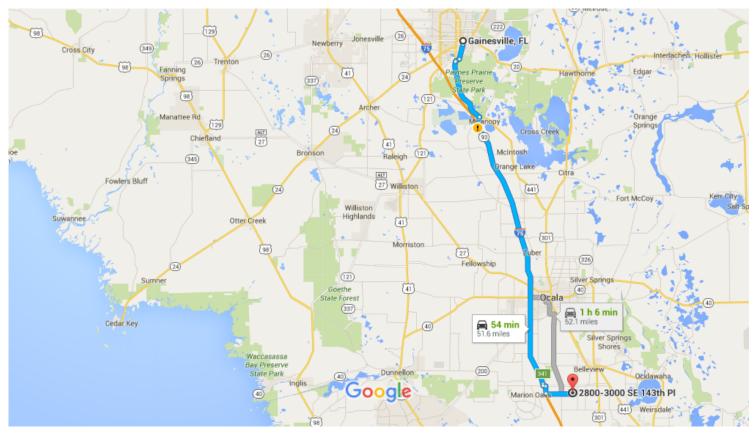

## Gainesville, FL

## Get on I-75 S from S Main St and US-441 S

| 1              |                   |                                                                                                                                                                                                                                                                                                                                                                                                                                                                                                                                                                                                                                                                                                                                                                                                                                                                                                                                                                                                                                                                                                                                                                                                                                                                                                                                                                                                                                                                                                                                                                                                                                                                                                                                                                                                                                                                                                                                                                                                                                                                                                                                | <ul><li>17 min (12.6 m</li></ul>       |
|----------------|-------------------|--------------------------------------------------------------------------------------------------------------------------------------------------------------------------------------------------------------------------------------------------------------------------------------------------------------------------------------------------------------------------------------------------------------------------------------------------------------------------------------------------------------------------------------------------------------------------------------------------------------------------------------------------------------------------------------------------------------------------------------------------------------------------------------------------------------------------------------------------------------------------------------------------------------------------------------------------------------------------------------------------------------------------------------------------------------------------------------------------------------------------------------------------------------------------------------------------------------------------------------------------------------------------------------------------------------------------------------------------------------------------------------------------------------------------------------------------------------------------------------------------------------------------------------------------------------------------------------------------------------------------------------------------------------------------------------------------------------------------------------------------------------------------------------------------------------------------------------------------------------------------------------------------------------------------------------------------------------------------------------------------------------------------------------------------------------------------------------------------------------------------------|----------------------------------------|
|                | 1.                | Head south on S Main St toward SW 1 Ave/SW 1st Ave                                                                                                                                                                                                                                                                                                                                                                                                                                                                                                                                                                                                                                                                                                                                                                                                                                                                                                                                                                                                                                                                                                                                                                                                                                                                                                                                                                                                                                                                                                                                                                                                                                                                                                                                                                                                                                                                                                                                                                                                                                                                             | 0.5 r                                  |
| ?              | 2.                | At the traffic circle, take the 3rd exit and stay on S Main St                                                                                                                                                                                                                                                                                                                                                                                                                                                                                                                                                                                                                                                                                                                                                                                                                                                                                                                                                                                                                                                                                                                                                                                                                                                                                                                                                                                                                                                                                                                                                                                                                                                                                                                                                                                                                                                                                                                                                                                                                                                                 |                                        |
| <b>→</b>       | 3.                | Turn right onto FL-331 S/SW Williston Rd                                                                                                                                                                                                                                                                                                                                                                                                                                                                                                                                                                                                                                                                                                                                                                                                                                                                                                                                                                                                                                                                                                                                                                                                                                                                                                                                                                                                                                                                                                                                                                                                                                                                                                                                                                                                                                                                                                                                                                                                                                                                                       | ———— 1.9 ı                             |
| ר              | 4.                | Turn left toward US-441 S                                                                                                                                                                                                                                                                                                                                                                                                                                                                                                                                                                                                                                                                                                                                                                                                                                                                                                                                                                                                                                                                                                                                                                                                                                                                                                                                                                                                                                                                                                                                                                                                                                                                                                                                                                                                                                                                                                                                                                                                                                                                                                      | 0.5 ו                                  |
| ነ              | 5.                | Slight left onto US-441 S                                                                                                                                                                                                                                                                                                                                                                                                                                                                                                                                                                                                                                                                                                                                                                                                                                                                                                                                                                                                                                                                                                                                                                                                                                                                                                                                                                                                                                                                                                                                                                                                                                                                                                                                                                                                                                                                                                                                                                                                                                                                                                      | 0.1 r                                  |
| <b>&gt;</b>    | 6.                | Turn right onto Co Rd 234                                                                                                                                                                                                                                                                                                                                                                                                                                                                                                                                                                                                                                                                                                                                                                                                                                                                                                                                                                                                                                                                                                                                                                                                                                                                                                                                                                                                                                                                                                                                                                                                                                                                                                                                                                                                                                                                                                                                                                                                                                                                                                      | 8.0                                    |
| <b>X</b>       | 7.                | Turn left to merge onto I-75 S                                                                                                                                                                                                                                                                                                                                                                                                                                                                                                                                                                                                                                                                                                                                                                                                                                                                                                                                                                                                                                                                                                                                                                                                                                                                                                                                                                                                                                                                                                                                                                                                                                                                                                                                                                                                                                                                                                                                                                                                                                                                                                 | 1.4 r                                  |
| _              | 9.                |                                                                                                                                                                                                                                                                                                                                                                                                                                                                                                                                                                                                                                                                                                                                                                                                                                                                                                                                                                                                                                                                                                                                                                                                                                                                                                                                                                                                                                                                                                                                                                                                                                                                                                                                                                                                                                                                                                                                                                                                                                                                                                                                |                                        |
| 7              | 0                 |                                                                                                                                                                                                                                                                                                                                                                                                                                                                                                                                                                                                                                                                                                                                                                                                                                                                                                                                                                                                                                                                                                                                                                                                                                                                                                                                                                                                                                                                                                                                                                                                                                                                                                                                                                                                                                                                                                                                                                                                                                                                                                                                | 33.9 ı                                 |
|                | 9.                | Take exit 341 for Marion County 484 toward Belleview/Dunnellon                                                                                                                                                                                                                                                                                                                                                                                                                                                                                                                                                                                                                                                                                                                                                                                                                                                                                                                                                                                                                                                                                                                                                                                                                                                                                                                                                                                                                                                                                                                                                                                                                                                                                                                                                                                                                                                                                                                                                                                                                                                                 | 33.9                                   |
| ke             |                   | Take exit 341 for Marion County 484 toward Belleview/Dunnellon  145th St to SE 143th PI                                                                                                                                                                                                                                                                                                                                                                                                                                                                                                                                                                                                                                                                                                                                                                                                                                                                                                                                                                                                                                                                                                                                                                                                                                                                                                                                                                                                                                                                                                                                                                                                                                                                                                                                                                                                                                                                                                                                                                                                                                        | 0.2                                    |
| ke             | sW                | , and the second | —————————————————————————————————————— |
| ke<br><b>1</b> | sW                | 145th St to SE 143th PI  Use the left 2 lanes to turn left onto SW County Hwy 484 (signs for Belleview)                                                                                                                                                                                                                                                                                                                                                                                                                                                                                                                                                                                                                                                                                                                                                                                                                                                                                                                                                                                                                                                                                                                                                                                                                                                                                                                                                                                                                                                                                                                                                                                                                                                                                                                                                                                                                                                                                                                                                                                                                        | — 9 min (4.9 r<br>— 0.4                |
| 1              | <b>SW</b> 10.     | 145th St to SE 143th PI  Use the left 2 lanes to turn left onto SW County Hwy 484 (signs for Belleview)  Turn right onto SW 16th Ave                                                                                                                                                                                                                                                                                                                                                                                                                                                                                                                                                                                                                                                                                                                                                                                                                                                                                                                                                                                                                                                                                                                                                                                                                                                                                                                                                                                                                                                                                                                                                                                                                                                                                                                                                                                                                                                                                                                                                                                           | 0.2<br>9 min (4.9 r<br>0.4<br>0.9      |
| 1              | 10.               | 145th St to SE 143th PI  Use the left 2 lanes to turn left onto SW County Hwy 484 (signs for Belleview)  Turn right onto SW 16th Ave  Turn left onto SW 145th St                                                                                                                                                                                                                                                                                                                                                                                                                                                                                                                                                                                                                                                                                                                                                                                                                                                                                                                                                                                                                                                                                                                                                                                                                                                                                                                                                                                                                                                                                                                                                                                                                                                                                                                                                                                                                                                                                                                                                               | — 9 min (4.9 r<br>— 0.4<br>— 0.9       |
| 1              | 10.<br>11.<br>12. | 145th St to SE 143th PI  Use the left 2 lanes to turn left onto SW County Hwy 484 (signs for Belleview)  Turn right onto SW 16th Ave  Turn left onto SW 145th St  Turn left onto SE 28th Ct                                                                                                                                                                                                                                                                                                                                                                                                                                                                                                                                                                                                                                                                                                                                                                                                                                                                                                                                                                                                                                                                                                                                                                                                                                                                                                                                                                                                                                                                                                                                                                                                                                                                                                                                                                                                                                                                                                                                    | ————— 0.2<br>——— 9 min (4.9 r          |