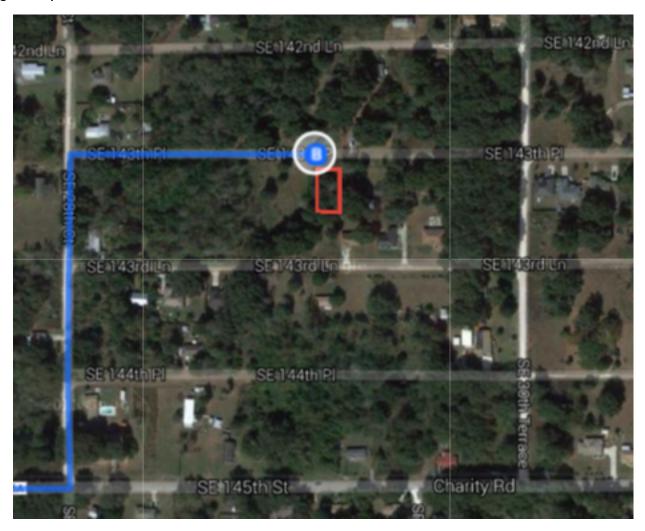

## Get on I-75 S from S Main St and US-441 S

| 1              |                   |                                                                                                                                                                                                                                                                                                                                                                                                                                                                                                                                                                                                                                                                                                                                                                                                                                                                                                                                                                                                                                                                                                                                                                                                                                                                                                                                                                                                                                                                                                                                                                                                                                                                                                                                                                                                                                                                                                                                                                                                                                                                                                                                | <ul><li>17 min (12.6 m</li></ul>       |
|----------------|-------------------|--------------------------------------------------------------------------------------------------------------------------------------------------------------------------------------------------------------------------------------------------------------------------------------------------------------------------------------------------------------------------------------------------------------------------------------------------------------------------------------------------------------------------------------------------------------------------------------------------------------------------------------------------------------------------------------------------------------------------------------------------------------------------------------------------------------------------------------------------------------------------------------------------------------------------------------------------------------------------------------------------------------------------------------------------------------------------------------------------------------------------------------------------------------------------------------------------------------------------------------------------------------------------------------------------------------------------------------------------------------------------------------------------------------------------------------------------------------------------------------------------------------------------------------------------------------------------------------------------------------------------------------------------------------------------------------------------------------------------------------------------------------------------------------------------------------------------------------------------------------------------------------------------------------------------------------------------------------------------------------------------------------------------------------------------------------------------------------------------------------------------------|----------------------------------------|
|                | 1.                | Head south on S Main St toward SW 1 Ave/SW 1st Ave                                                                                                                                                                                                                                                                                                                                                                                                                                                                                                                                                                                                                                                                                                                                                                                                                                                                                                                                                                                                                                                                                                                                                                                                                                                                                                                                                                                                                                                                                                                                                                                                                                                                                                                                                                                                                                                                                                                                                                                                                                                                             | 0.5 r                                  |
| ?              | 2.                | At the traffic circle, take the 3rd exit and stay on S Main St                                                                                                                                                                                                                                                                                                                                                                                                                                                                                                                                                                                                                                                                                                                                                                                                                                                                                                                                                                                                                                                                                                                                                                                                                                                                                                                                                                                                                                                                                                                                                                                                                                                                                                                                                                                                                                                                                                                                                                                                                                                                 |                                        |
| <b>→</b>       | 3.                | Turn right onto FL-331 S/SW Williston Rd                                                                                                                                                                                                                                                                                                                                                                                                                                                                                                                                                                                                                                                                                                                                                                                                                                                                                                                                                                                                                                                                                                                                                                                                                                                                                                                                                                                                                                                                                                                                                                                                                                                                                                                                                                                                                                                                                                                                                                                                                                                                                       | ———— 1.9 ı                             |
| ר              | 4.                | Turn left toward US-441 S                                                                                                                                                                                                                                                                                                                                                                                                                                                                                                                                                                                                                                                                                                                                                                                                                                                                                                                                                                                                                                                                                                                                                                                                                                                                                                                                                                                                                                                                                                                                                                                                                                                                                                                                                                                                                                                                                                                                                                                                                                                                                                      | 0.5 ו                                  |
| ነ              | 5.                | Slight left onto US-441 S                                                                                                                                                                                                                                                                                                                                                                                                                                                                                                                                                                                                                                                                                                                                                                                                                                                                                                                                                                                                                                                                                                                                                                                                                                                                                                                                                                                                                                                                                                                                                                                                                                                                                                                                                                                                                                                                                                                                                                                                                                                                                                      | 0.1 r                                  |
| <b>&gt;</b>    | 6.                | Turn right onto Co Rd 234                                                                                                                                                                                                                                                                                                                                                                                                                                                                                                                                                                                                                                                                                                                                                                                                                                                                                                                                                                                                                                                                                                                                                                                                                                                                                                                                                                                                                                                                                                                                                                                                                                                                                                                                                                                                                                                                                                                                                                                                                                                                                                      | 8.0                                    |
| <b>X</b>       | 7.                | Turn left to merge onto I-75 S                                                                                                                                                                                                                                                                                                                                                                                                                                                                                                                                                                                                                                                                                                                                                                                                                                                                                                                                                                                                                                                                                                                                                                                                                                                                                                                                                                                                                                                                                                                                                                                                                                                                                                                                                                                                                                                                                                                                                                                                                                                                                                 | 1.4 r                                  |
| _              | 9.                |                                                                                                                                                                                                                                                                                                                                                                                                                                                                                                                                                                                                                                                                                                                                                                                                                                                                                                                                                                                                                                                                                                                                                                                                                                                                                                                                                                                                                                                                                                                                                                                                                                                                                                                                                                                                                                                                                                                                                                                                                                                                                                                                |                                        |
| 7              | 0                 |                                                                                                                                                                                                                                                                                                                                                                                                                                                                                                                                                                                                                                                                                                                                                                                                                                                                                                                                                                                                                                                                                                                                                                                                                                                                                                                                                                                                                                                                                                                                                                                                                                                                                                                                                                                                                                                                                                                                                                                                                                                                                                                                | 33.9 ı                                 |
|                | 9.                | Take exit 341 for Marion County 484 toward Belleview/Dunnellon                                                                                                                                                                                                                                                                                                                                                                                                                                                                                                                                                                                                                                                                                                                                                                                                                                                                                                                                                                                                                                                                                                                                                                                                                                                                                                                                                                                                                                                                                                                                                                                                                                                                                                                                                                                                                                                                                                                                                                                                                                                                 | 33.9                                   |
| ke             |                   | Take exit 341 for Marion County 484 toward Belleview/Dunnellon  145th St to SE 143th PI                                                                                                                                                                                                                                                                                                                                                                                                                                                                                                                                                                                                                                                                                                                                                                                                                                                                                                                                                                                                                                                                                                                                                                                                                                                                                                                                                                                                                                                                                                                                                                                                                                                                                                                                                                                                                                                                                                                                                                                                                                        | 0.2                                    |
| ke             | sW                | , and the second | —————————————————————————————————————— |
| ke<br><b>1</b> | sW                | 145th St to SE 143th PI  Use the left 2 lanes to turn left onto SW County Hwy 484 (signs for Belleview)                                                                                                                                                                                                                                                                                                                                                                                                                                                                                                                                                                                                                                                                                                                                                                                                                                                                                                                                                                                                                                                                                                                                                                                                                                                                                                                                                                                                                                                                                                                                                                                                                                                                                                                                                                                                                                                                                                                                                                                                                        | — 9 min (4.9 r<br>— 0.4                |
| 1              | <b>SW</b> 10.     | 145th St to SE 143th PI  Use the left 2 lanes to turn left onto SW County Hwy 484 (signs for Belleview)  Turn right onto SW 16th Ave                                                                                                                                                                                                                                                                                                                                                                                                                                                                                                                                                                                                                                                                                                                                                                                                                                                                                                                                                                                                                                                                                                                                                                                                                                                                                                                                                                                                                                                                                                                                                                                                                                                                                                                                                                                                                                                                                                                                                                                           | 0.2<br>9 min (4.9 r<br>0.4<br>0.9      |
| 1              | 10.               | 145th St to SE 143th PI  Use the left 2 lanes to turn left onto SW County Hwy 484 (signs for Belleview)  Turn right onto SW 16th Ave  Turn left onto SW 145th St                                                                                                                                                                                                                                                                                                                                                                                                                                                                                                                                                                                                                                                                                                                                                                                                                                                                                                                                                                                                                                                                                                                                                                                                                                                                                                                                                                                                                                                                                                                                                                                                                                                                                                                                                                                                                                                                                                                                                               | — 9 min (4.9 r<br>— 0.4<br>— 0.9       |
| 1              | 10.<br>11.<br>12. | 145th St to SE 143th PI  Use the left 2 lanes to turn left onto SW County Hwy 484 (signs for Belleview)  Turn right onto SW 16th Ave  Turn left onto SW 145th St  Turn left onto SE 28th Ct                                                                                                                                                                                                                                                                                                                                                                                                                                                                                                                                                                                                                                                                                                                                                                                                                                                                                                                                                                                                                                                                                                                                                                                                                                                                                                                                                                                                                                                                                                                                                                                                                                                                                                                                                                                                                                                                                                                                    | ————— 0.2<br>——— 9 min (4.9 r          |