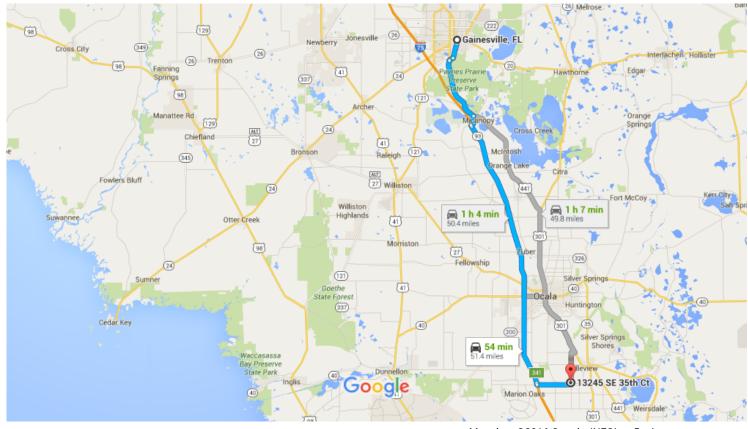

# Google Maps Gainesville, FL to 13245 SE 35th Ct, Belleview, Drive 51.4 miles, 54 min FL 34420

Map data ©2016 Google, INEGI 5 mi

#### Get on I-75 S from S Main St and US-441 S

|   |    |                                                                | —— 17 min (12.6 mi |
|---|----|----------------------------------------------------------------|--------------------|
| 1 | 1. | Head south on S Main St toward SW 1 Ave/SW 1st Ave             |                    |
| ¢ | 2. | At the traffic circle, take the 3rd exit and stay on S Main St | 0.5 m              |
| ₽ | 3. | Turn right onto FL-331 S/SW Williston Rd                       | ———— 1.9 m         |
| 4 | 4. | Turn left toward US-441 S                                      | ———— 0.5 m         |
| ኻ | 5. | Slight left onto US-441 S                                      | 0.1 m              |
| ₽ | 6. | Turn right onto Co Rd 234                                      | 8.0 m              |
| * | 7. | Turn left to merge onto I-75 S                                 | ———— 1.4 m         |
|   |    |                                                                | 0.2 n              |

| *      | 8. | Merge onto I-75 S                                               | 28 min (34.1 mi) |
|--------|----|-----------------------------------------------------------------|------------------|
| <br>14 |    | Take exit 341 for Marion County 484 toward Belleview/Dunnellon  | 33.9 mi          |
| r      | 9. | Take exit 541 for Marion County 464 toward Belleview/Dufinelion | 0.2 mi           |

#### Follow SW County Hwy 484 to SE 35th Ct

|   |     |                                                                                          | — 8 min (4.7 mi) |
|---|-----|------------------------------------------------------------------------------------------|------------------|
| ٦ | 10. | Use the left 2 lanes to turn left onto SW County Hwy 484 (signs for Belleview)           | 4.0              |
| 4 | 11. | Turn left onto SE 36th Ave                                                               | 4.3 mi           |
| 4 | 12. | Turn left onto SE 133rd Pl                                                               | 0.2 mi           |
| ľ | 13. | Turn right at the 1st cross street onto SE 35th Ct<br>i Destination will be on the right | 276 ft           |
|   |     |                                                                                          | 0.1 mi           |