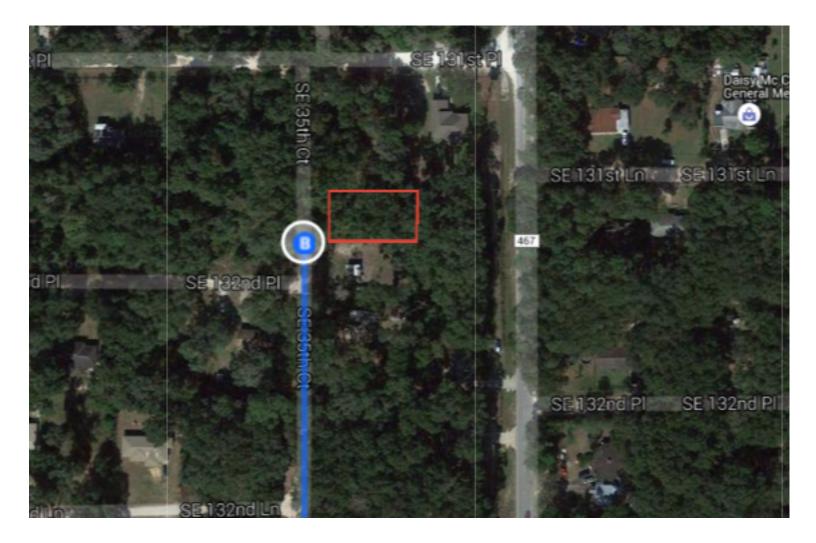

#### Follow SW County Hwy 484 to SE 35th Ct

|   |     |                                                                                          | — 8 min (4.7 mi) |
|---|-----|------------------------------------------------------------------------------------------|------------------|
| ٦ | 10. | Use the left 2 lanes to turn left onto SW County Hwy 484 (signs for Belleview)           | 4.0              |
| 4 | 11. | Turn left onto SE 36th Ave                                                               | 4.3 mi           |
| 4 | 12. | Turn left onto SE 133rd Pl                                                               | 0.2 mi           |
| ľ | 13. | Turn right at the 1st cross street onto SE 35th Ct<br>i Destination will be on the right | 276 ft           |
|   |     |                                                                                          | 0.1 mi           |