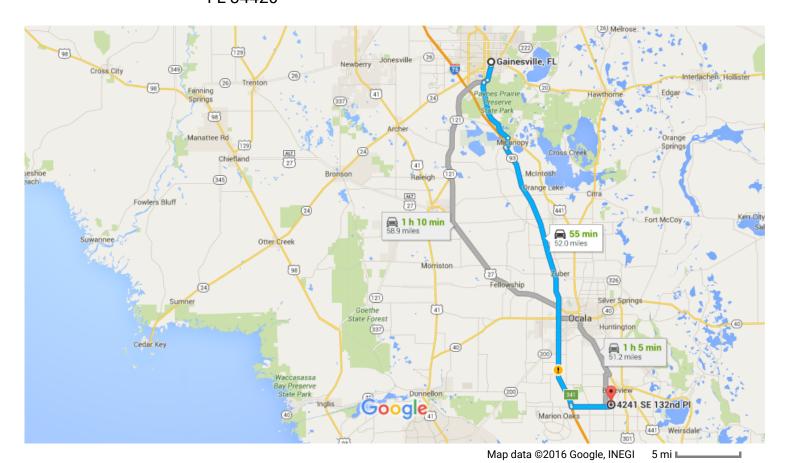

# Gainesville, FL to 4241 SE 132nd Pl, Belleview, Drive 52.0 miles, 55 min FL 34420

#### Get on I-75 S from S Main St and US-441 S

|     |                          |                                                                                                                                                                                                                               | — 17 min (12.6 i                                   |
|-----|--------------------------|-------------------------------------------------------------------------------------------------------------------------------------------------------------------------------------------------------------------------------|----------------------------------------------------|
| 1   | 1.                       | Head south on S Main St toward SW 1 Ave/SW 1st Ave                                                                                                                                                                            | ·                                                  |
| •   | 2.                       | At the traffic circle, take the 3rd exit and stay on S Main St                                                                                                                                                                | 0.5                                                |
| •   | 3.                       | Turn right onto FL-331 S/SW Williston Rd                                                                                                                                                                                      | 1.9                                                |
| 1   | 4.                       | Turn left toward US-441 S                                                                                                                                                                                                     | 0.5                                                |
| 1   | 5.                       | Slight left onto US-441 S                                                                                                                                                                                                     | 0.1                                                |
| •   | 6.                       | Turn right onto Co Rd 234                                                                                                                                                                                                     | 8.0                                                |
|     | 7.                       | Turn left to merge onto I-75 S                                                                                                                                                                                                | 1.4                                                |
|     |                          | 75 S to SW County Hwy 484 in Marion County. Take exit 341 from I-75 S                                                                                                                                                         |                                                    |
| lov | v I-7                    |                                                                                                                                                                                                                               |                                                    |
| lov | <b>v I-7</b><br>8.       | Merge onto I-75 S                                                                                                                                                                                                             | — 28 min (34.1                                     |
| lov | <b>v I-7</b><br>8.       |                                                                                                                                                                                                                               | — 28 min (34.1<br>————— 33.9                       |
| low | <b>v I-7</b><br>8.<br>9. | Merge onto I-75 S                                                                                                                                                                                                             | — 28 min (34.1<br>———— 33.9<br>————— 0.2           |
| lov | <b>v I-7</b><br>8.<br>9. | Merge onto I-75 S  Take exit 341 for Marion County 484 toward Belleview/Dunnellon  V County Hwy 484 to SE 132nd PI                                                                                                            | — 28 min (34.1<br>———— 33.9<br>——— 0.2             |
| low | 8.<br>9.                 | Merge onto I-75 S  Take exit 341 for Marion County 484 toward Belleview/Dunnellon  W County Hwy 484 to SE 132nd PI  Use the left 2 lanes to turn left onto SW County Hwy 484 (signs for Belleview)                            | — 28 min (34.1<br>— 33.9<br>— 0.2<br>— 10 min (5.2 |
| low | 8.<br>9.<br>10.          | Merge onto I-75 S  Take exit 341 for Marion County 484 toward Belleview/Dunnellon  V County Hwy 484 to SE 132nd Pl  Use the left 2 lanes to turn left onto SW County Hwy 484 (signs for Belleview)  Turn left onto SE 41st Ct | — 28 min (34.1<br>— 33.9<br>— 10 min (5.2<br>— 4.8 |

### 4241 SE 132nd Pl

Belleview, FL 34420