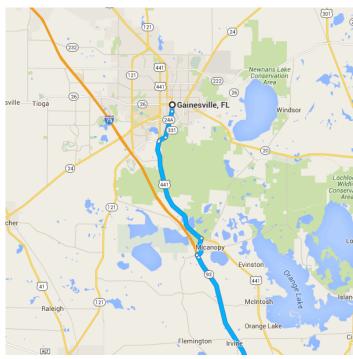

#### Get on I-75 S from S Main St and US-441 S

17 min (12.6 mi)

1. Head south on S Main St toward SW 1
Ave/SW 1st Ave

0.5 mi

2. At the traffic circle, take the 3rd exit and stay on S Main St

1.9 mi

3. Turn right onto FL-331 S/SW Williston Rd

0.5 mi

4. Turn left toward US-441 S

# Follow I-75 S to SW County Hwy 484 in Marion County. Take exit 341 from I-75 S

- 28 min (34.1 mi)

**\$** 8. Merge onto I-75 S

33.9 mi

9. Take exit 341 for Marion County 484 toward Belleview/Dunnellon

0.2 mi