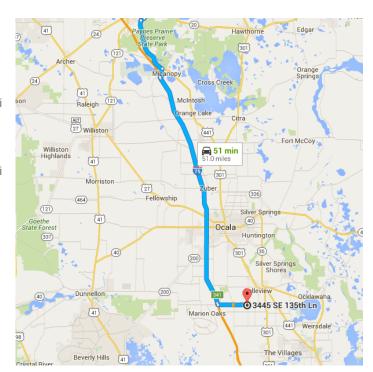

#### Follow SW County Hwy 484 to SE 135th Ln

7 min (4.3 mi)

10. Use the left 2 lanes to turn left onto SW County Hwy 484 (signs for Belleview)

4.1 m

↑ 11. Turn right onto SE 33rd Ct

- 341 ft

#### 12. Turn left onto SE 135th Ln

Destination will be on the left

0.1 mi

### 3445 SE 135th Ln

Summerfield, FL 34491

These directions are for planning purposes only. You may find that construction projects, traffic, weather, or other events may cause conditions to differ from the map results, and you should plan your route accordingly. You must obey all signs or notices regarding your route.