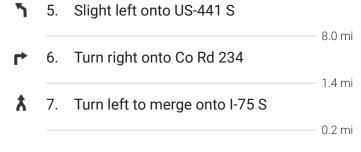

#### Get on I-75 S from S Main St and US-441 S

17 min (12.6 mi)

1. Head south on S Main St toward SW 1
Ave/SW 1st Ave

0.5 mi

2. At the traffic circle, take the 3rd exit and stay on S Main St

1.9 mi

3. Turn right onto FL-331 S/SW Williston Rd

0.5 mi

4. Turn left toward US-441 S

# Follow I-75 S to SW County Hwy 484 in Marion County. Take exit 341 from I-75 S

- 28 min (34.1 mi)

**\$** 8. Merge onto I-75 S

33.9 mi

9. Take exit 341 for Marion County 484 toward Belleview/Dunnellon

0.2 mi