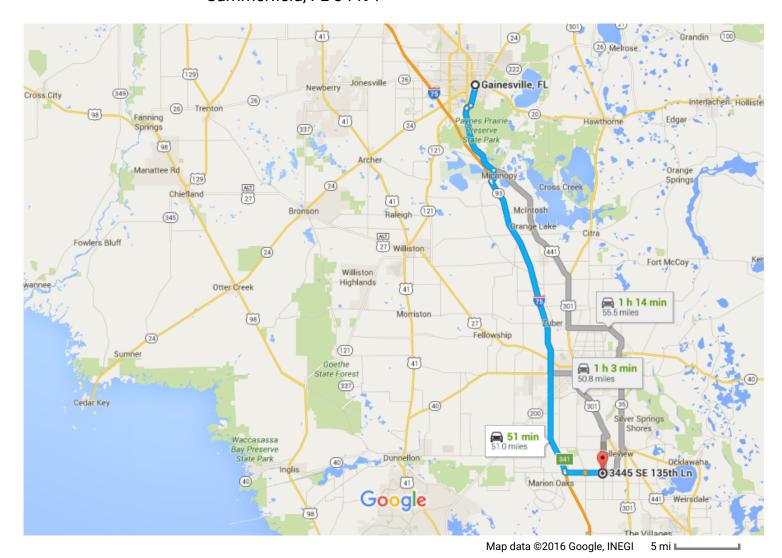

## Gainesville, FL

#### Get on I-75 S from S Main St and US-441 S

17 min (12.6 mi)

1. Head south on S Main St toward SW 1
Ave/SW 1st Ave

0.5 mi

2. At the traffic circle, take the 3rd exit and stay on S Main St

1.9 mi

3. Turn right onto FL-331 S/SW Williston Rd

0.5 mi

4. Turn left toward US-441 S

# Follow I-75 S to SW County Hwy 484 in Marion County. Take exit 341 from I-75 S

- 28 min (34.1 mi)

**\$** 8. Merge onto I-75 S

33.9 mi

9. Take exit 341 for Marion County 484 toward Belleview/Dunnellon

0.2 mi

#### Follow SW County Hwy 484 to SE 135th Ln

7 min (4.3 mi)

10. Use the left 2 lanes to turn left onto SW County Hwy 484 (signs for Belleview)

4.1 m

↑ 11. Turn right onto SE 33rd Ct

- 341 ft

#### 12. Turn left onto SE 135th Ln

Destination will be on the left

0.1 mi

### 3445 SE 135th Ln

Summerfield, FL 34491

These directions are for planning purposes only. You may find that construction projects, traffic, weather, or other events may cause conditions to differ from the map results, and you should plan your route accordingly. You must obey all signs or notices regarding your route.