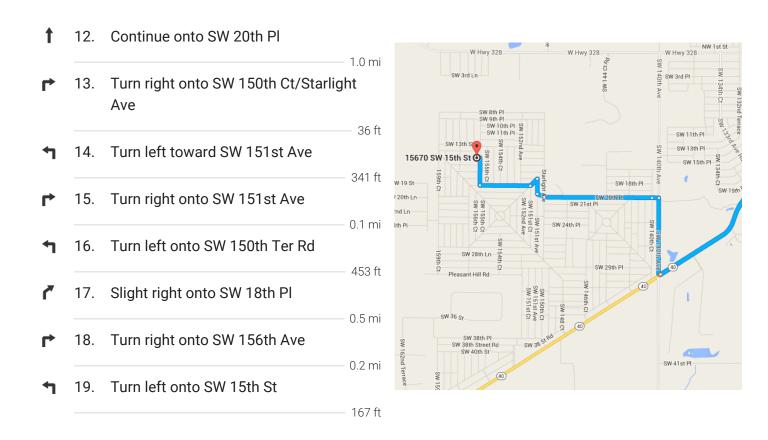

## Continue on SW 140th Ave. Take SW 20th Pl and SW 18th Pl to SW 15th St

- 8 min (2.8 mi)

→ 10. Turn right onto SW 140th Ave

- 0.7 mi

11. Turn left toward SW 20th Pl

- 318 ft

#### 15670 SW 15th St

Ocala, FL 34481