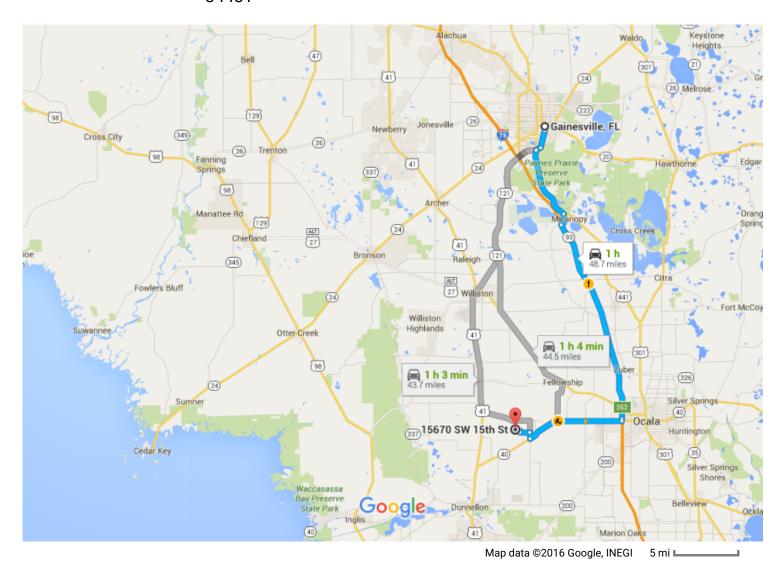

### Gainesville, FL

#### Take S Main St to US-441 S

1. Head south on S Main St toward SW 1
Ave/SW 1st Ave

0.5 mi

2. At the traffic circle, take the 3rd exit and stay on S Main St

1.9 mi

3. Turn right onto FL-331 S/SW Williston Rd

0.5 mi

4. Turn left toward US-441 S

# Follow US-441 S, I-75 S and FL-40 W to SW 140th Ave in Marion County

44 min (42.9 mi)

5. Slight left onto US-441 S

- 8.0 mi

6. Turn right onto Co Rd 234

— 1.4 mi

7. Turn left to merge onto I-75 S

22.6 mi

8. Take exit 352 for FL-40 toward Ocala/Sliver Springs

0.2 mi

Turn right onto FL-40 W/W Silver Springs Blvd

Continue to follow FL-40 W

10.7 mi

## Continue on SW 140th Ave. Take SW 20th Pl and SW 18th Pl to SW 15th St

- 8 min (2.8 mi)

→ 10. Turn right onto SW 140th Ave

- 0.7 mi

11. Turn left toward SW 20th Pl

- 318 ft

#### 15670 SW 15th St

Ocala, FL 34481