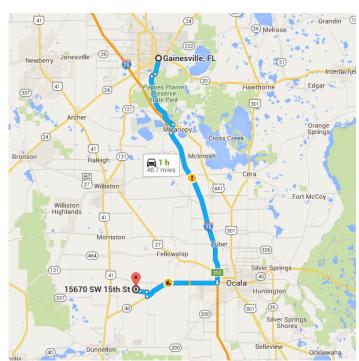

# Follow US-441 S, I-75 S and FL-40 W to SW 140th Ave in Marion County

44 min (42.9 mi)

5. Slight left onto US-441 S

- 8.0 mi

6. Turn right onto Co Rd 234

— 1.4 mi

7. Turn left to merge onto I-75 S

22.6 mi

8. Take exit 352 for FL-40 toward Ocala/Sliver Springs

0.2 mi

Turn right onto FL-40 W/W Silver Springs Blvd

Continue to follow FL-40 W

10.7 mi