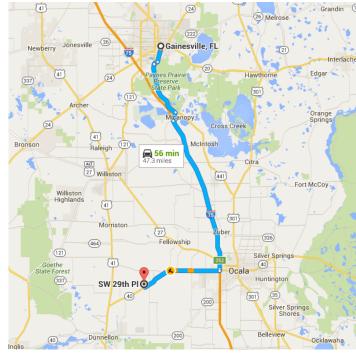

Google Maps Gainesville, FL to SW 29th Pl, Ocala, FL 34481 Drive 47.3 miles, 56 min

Map data ©2016 Google, INEGI 5

### Follow US-441 S, I-75 S and FL-40 W to SW 146th Ct in Marion County

|    |    | 45 min (43.                                                                  | 45 min (43.7 mi)      |  |
|----|----|------------------------------------------------------------------------------|-----------------------|--|
| ٦  | 5. | Slight left onto US-441 S                                                    |                       |  |
| L, | 6. | Turn right onto Co Rd 234                                                    | — 8.0 mi              |  |
| \$ | 7. | Turn left to merge onto I-75 S                                               | — 1.4 mi<br>- 22.6 mi |  |
| ٢  | 8. | Take exit 352 for FL-40 toward<br>Ocala/Sliver Springs                       | - 22.0 [1]]           |  |
| Ļ  | 9. | Turn right onto FL-40 W/W Silver Sprin<br>Blvd<br>Continue to follow FL-40 W |                       |  |
|    |    |                                                                              | - 11.5 mi             |  |