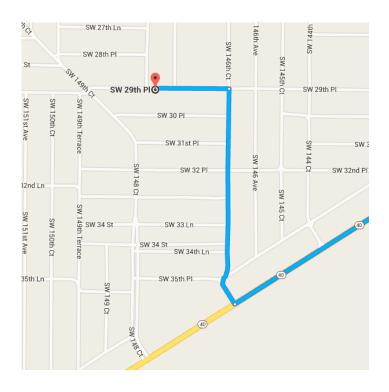

--------|-----------------------|--|
| ٦  | 5. | Slight left onto US-441 S                                                    |                       |  |
| L, | 6. | Turn right onto Co Rd 234                                                    | — 8.0 mi              |  |
| \$ | 7. | Turn left to merge onto I-75 S                                               | — 1.4 mi<br>- 22.6 mi |  |
| ٢  | 8. | Take exit 352 for FL-40 toward<br>Ocala/Sliver Springs                       | - 22.0 [1]]           |  |
| Ļ  | 9. | Turn right onto FL-40 W/W Silver Sprin<br>Blvd<br>Continue to follow FL-40 W |                       |  |
|    |    |                                                                              | - 11.5 mi             |  |



### Continue on SW 146th Ct. Drive to SW 29th Pl





# SW 29th Pl

Ocala, FL 34481