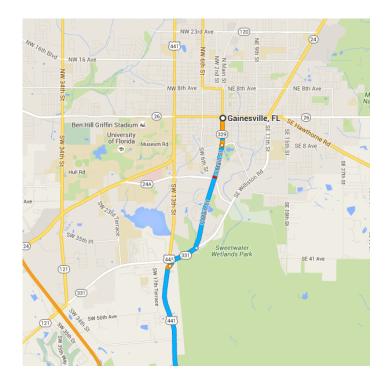

## Gainesville, FL

### Take S Main St to US-441 S

— 6 min (3.0 mi)

- Head south on S Main St toward SW 1 Ave/SW 1st Ave
- At the traffic circle, take the 3rd exit and stay on S Main St
- ▶ 3. Turn right onto FL-331 S/SW Williston Rd

— 0.5 mi

0.5 mi

1.9 mi

4. Turn left toward US-441 S

– 0.1 mi