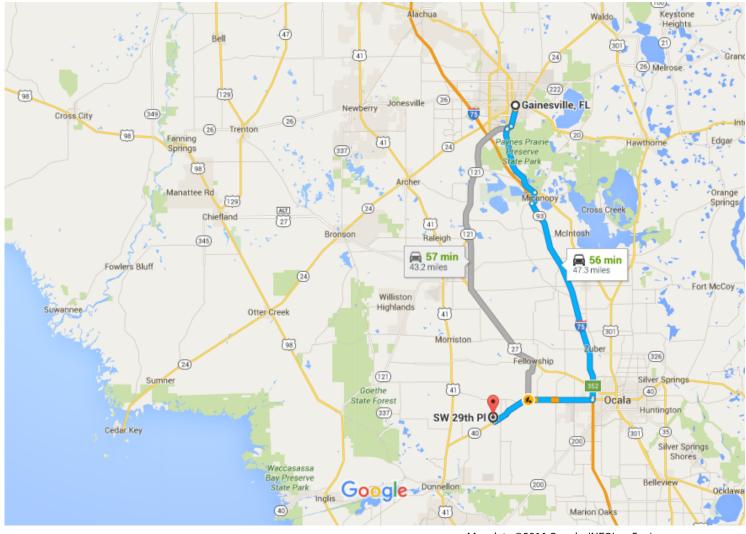

Google Maps Gainesville, FL to SW 29th Pl, Ocala, FL 34481 Drive 47.3 miles, 56 min

Map data ©2016 Google, INEGI 5

### Follow US-441 S, I-75 S and FL-40 W to SW 146th Ct in Marion County

|    |    | 45 min (43.                                                                  | 45 min (43.7 mi)      |  |
|----|----|------------------------------------------------------------------------------|-----------------------|--|
| ٦  | 5. | Slight left onto US-441 S                                                    |                       |  |
| L, | 6. | Turn right onto Co Rd 234                                                    | — 8.0 mi              |  |
| \$ | 7. | Turn left to merge onto I-75 S                                               | — 1.4 mi<br>- 22.6 mi |  |
| ٢  | 8. | Take exit 352 for FL-40 toward<br>Ocala/Sliver Springs                       | - 22.0 [1]]           |  |
| Ļ  | 9. | Turn right onto FL-40 W/W Silver Sprin<br>Blvd<br>Continue to follow FL-40 W |                       |  |
|    |    |                                                                              | - 11.5 mi             |  |

### Continue on SW 146th Ct. Drive to SW 29th Pl