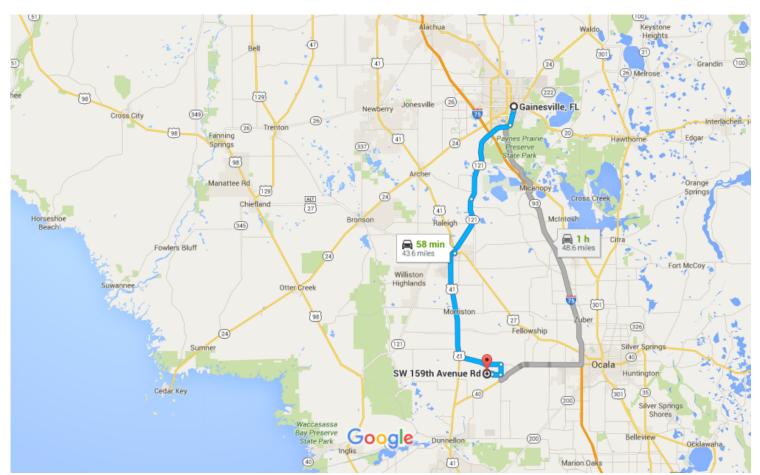

## Gainesville, FL to SW 159th Avenue Rd, Ocala, Drive 43.6 miles, 58 min FL 34481

### Gainesville, FL

1

### SW 159th Avenue Rd

Ocala, FL 34481