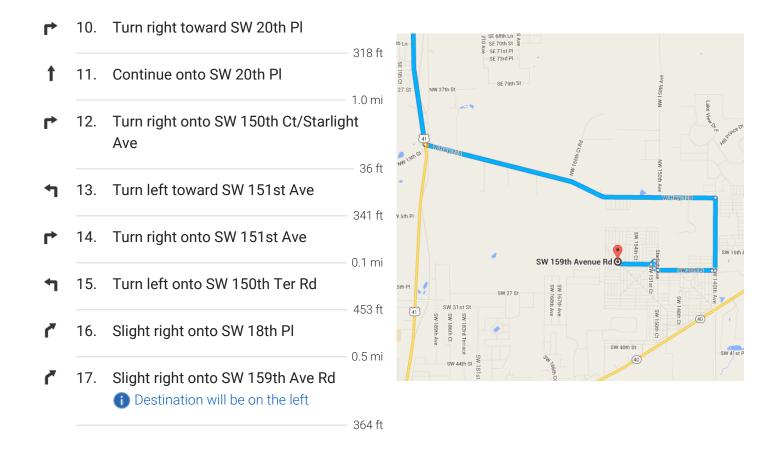

## Continue on W Hwy 328. Take SW 140th Ave and SW 20th PI to SW 159th Ave Rd

- 14 min (8.6 mi)

**◀** 8. Turn left onto W Hwy 328

5.3 mi

9. Turn right onto SW 140th Ave

- 1.3 mi

### SW 159th Avenue Rd

Ocala, FL 34481