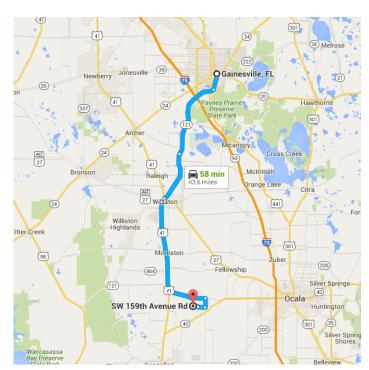

## Gainesville, FL to SW 159th Avenue Rd, Ocala, Drive 43.6 miles, 58 min FL 34481

### Gainesville, FL

1

### SW 159th Avenue Rd

Ocala, FL 34481