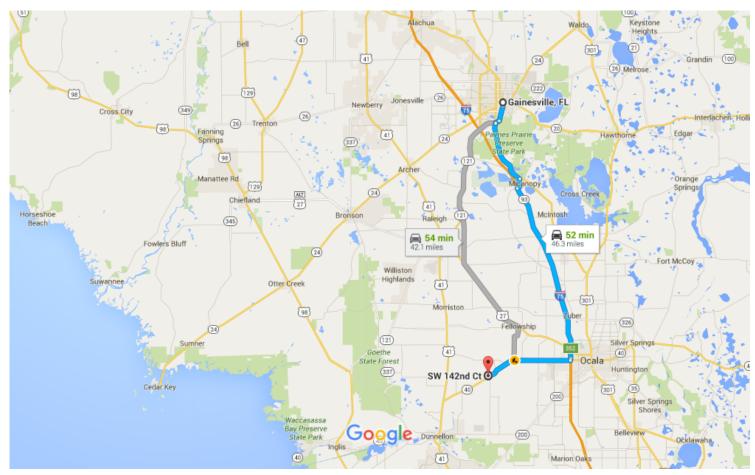

# Follow US-441 S, I-75 S and FL-40 W to Marion County

44 min (43.0 mi)

5. Slight left onto US-441 S

- 8.0 mi

→ 6. Turn right onto Co Rd 234

— 1.4 mi

7. Turn left to merge onto I-75 S

22.6 mi

8. Take exit 352 for FL-40 toward Ocala/Sliver Springs

- 0.2 mi

Turn right onto FL-40 W/W Silver Springs Blvd

Continue to follow FL-40 W

10.8 mi