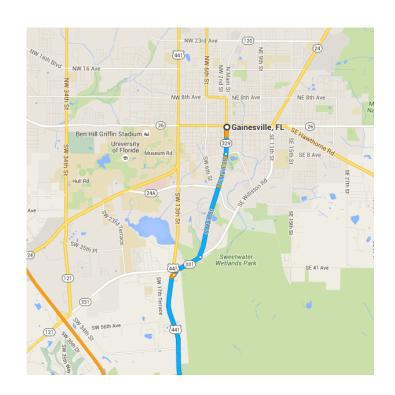

### Take S Main St to US-441 S

1. Head south on S Main St toward SW 1
Ave/SW 1st Ave

0.5 mi

2. At the traffic circle, take the 3rd exit and stay on S Main St

1.9 mi

3. Turn right onto FL-331 S/SW Williston Rd

0.5 mi

4. Turn left toward US-441 S