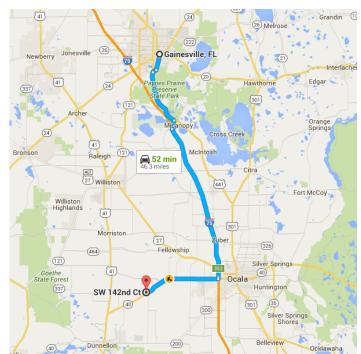

# Follow US-441 S, I-75 S and FL-40 W to Marion County

44 min (43.0 mi)

5. Slight left onto US-441 S

- 8.0 mi

→ 6. Turn right onto Co Rd 234

— 1.4 mi

7. Turn left to merge onto I-75 S

22.6 mi

8. Take exit 352 for FL-40 toward Ocala/Sliver Springs

- 0.2 mi

Turn right onto FL-40 W/W Silver Springs Blvd

Continue to follow FL-40 W

10.8 mi