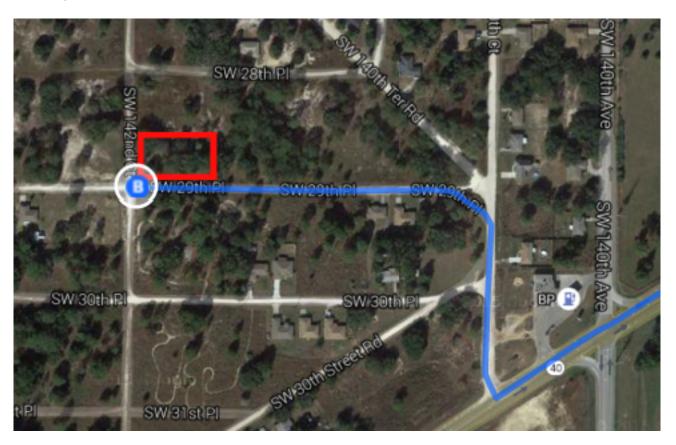

### Drive to SW 29th PI

**X** 

1 min (0.3 mi)

↑ 10. Turn right toward SW 140th Ct

- 305 ft

11. Continue onto SW 140th Ct

194 ft

Destination will be on the right

0.2 mi

### SW 142nd Ct

Ocala, FL 34481