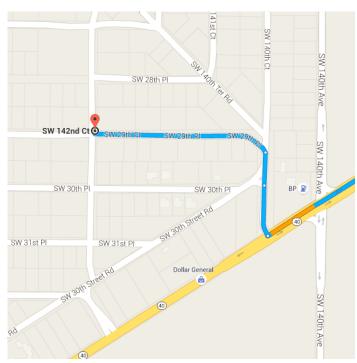

### Drive to SW 29th PI

**X** 

1 min (0.3 mi)

↑ 10. Turn right toward SW 140th Ct

- 305 ft

11. Continue onto SW 140th Ct

194 ft

Destination will be on the right

0.2 mi

### SW 142nd Ct

Ocala, FL 34481