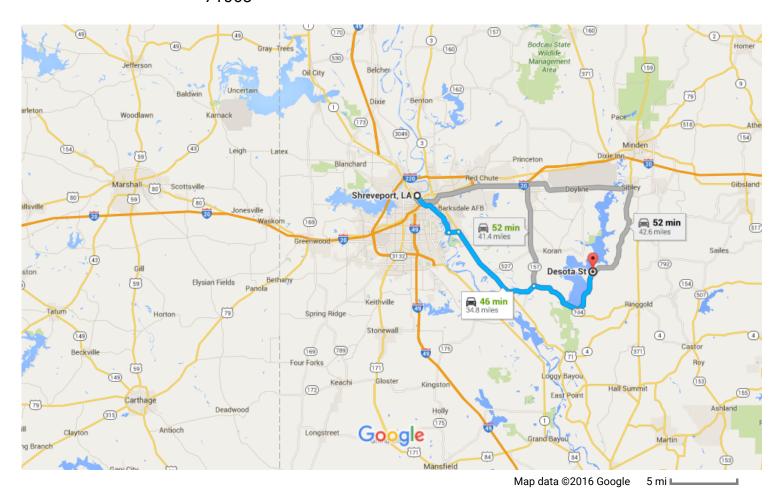

## Shreveport, LA

# Take Clyde Fant Memorial Pkwy/Clyde Fant Pkwy to US-71 S/Barksdale Blvd in Bossier City

13 min (8.6 mi)

1. Head north on Clyde Fant Memorial Pkwy/Clyde Fant Pkwy

102 ft

2. Keep left to continue on Clyde Fant Memorial Pkwy

3. Make a U-turn at Airport Dr

4. Merge onto Clyde Fant Memorial Pkwy/Clyde Fant Pkwy

6.5 mi



\_\_\_\_\_ 1.7 mi



## Follow US-71 S and LA-154 E to Bistineau Lake Rd in 5

23 min (20.0 mi)

6. Turn right onto US-71 S/Barksdale Blvd1 Continue to follow US-71 S

9.8 mi

**↑** 7. Turn left onto LA-154 E \_\_\_\_\_ 3.5 mi

8. Turn right to stay on LA-154 E

- 6.7 mi



#### Follow Bistineau Lake Rd to Desota St in 4

- 10 min (6.2 mi)

**1** 9. Turn left onto Bistineau Lake Rd

— 5.8 mi

10. Turn left onto Bp 432-2/Canal St

- 0.1 mi



## **D