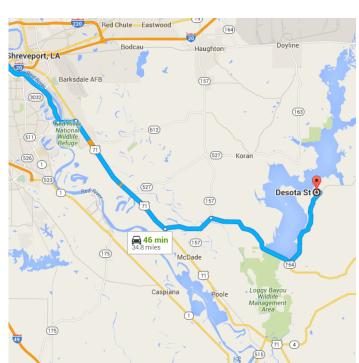

## Follow US-71 S and LA-154 E to Bistineau Lake Rd in 5

23 min (20.0 mi)

6. Turn right onto US-71 S/Barksdale Blvd1 Continue to follow US-71 S

9.8 mi

**↑** 7. Turn left onto LA-154 E \_\_\_\_\_ 3.5 mi

8. Turn right to stay on LA-154 E

- 6.7 mi

#### Follow Bistineau Lake Rd to Desota St in 4

- 10 min (6.2 mi)

**1** 9. Turn left onto Bistineau Lake Rd

— 5.8 mi

10. Turn left onto Bp 432-2/Canal St

- 0.1 mi

## **Desota St** Ringgold, LA 71068