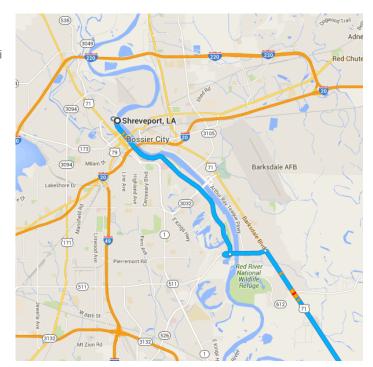

## Shreveport, LA

# Take Clyde Fant Memorial Pkwy/Clyde Fant Pkwy to US-71 S/Barksdale Blvd in Bossier City

13 min (8.6 mi)

1. Head north on Clyde Fant Memorial Pkwy/Clyde Fant Pkwy

102 ft

2. Keep left to continue on Clyde Fant Memorial Pkwy

3. Make a U-turn at Airport Dr

4. Merge onto Clyde Fant Memorial Pkwy/Clyde Fant Pkwy

6.5 mi

\_\_\_\_\_ 1.7 mi