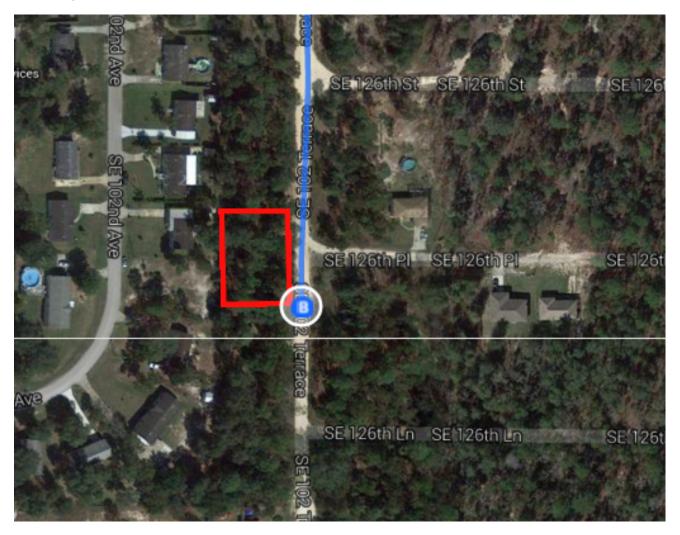

## Continue on SW County Hwy 484. Take E Hwy 25/Ocala Rd to SE 102 Terrace

- 22 min (13.1 mi)

4

10. Use the left 2 lanes to turn left onto SW County Hwy 484 (signs for Belleview)

| 4  | 11. | Turn left onto County Rd 484/SE Co<br>Hwy 484                    | ounty                 | 88                                                 |                            |
|----|-----|------------------------------------------------------------------|-----------------------|----------------------------------------------------|----------------------------|
| 1  | 12. | Continue onto SE Hames Rd                                        | - 2.3 mi              | ggodia Ave 328 328 328 328 328 328 328 328 328 328 | Silver Springs<br>Shores   |
| 1  | 13. | Continue onto SE 110th St                                        | - 0.3 mi<br>- 0.6 mi  | SW 107th PI                                        | 33 se 1100 street nd       |
| ,1 | 14. | Continue onto SE 110th Street Rd                                 | - 0.01111<br>- 472 ft | SE 110th St SE 110th St.                           | Belleview (44)             |
| 1  | 15. | Continue onto E Hwy 25/Ocala Rd                                  | - 3.4 mi              | Museum a SE County Hwy 464  G Racing 475  475      | [30]                       |
| Γ* | 16. | Turn right onto SE 102 Terrace  Destination will be on the right |                       | 5                                                  | SE 145th St Summerfield SE |
|    |     |                                                                  | - 0.5 mi              | andassir.                                          | SE Hwy 42                  |

### 12760-12772 SE 102 Terrace

Belleview, FL 34420