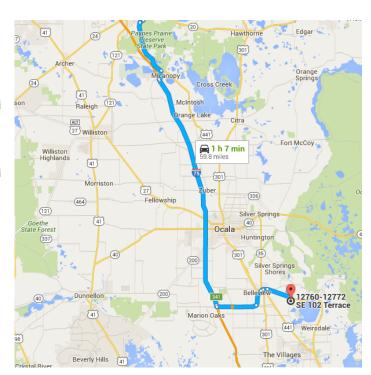

# Follow I-75 S to SW County Hwy 484 in Marion County. Take exit 341 from I-75 S

28 min (34.1 mi)

\*

8. Merge onto I-75 S

33.9 mi

~

Take exit 341 for Marion County 484 toward Belleview/Dunnellon

0.2 mi

## Continue on SW County Hwy 484. Take E Hwy 25/Ocala Rd to SE 102 Terrace

- 22 min (13.1 mi)

4

10. Use the left 2 lanes to turn left onto SW County Hwy 484 (signs for Belleview)

| 4  | 11. | Turn left onto County Rd 484/SE Co<br>Hwy 484                    | ounty                 | 88                                                 |                            |
|----|-----|------------------------------------------------------------------|-----------------------|----------------------------------------------------|----------------------------|
| 1  | 12. | Continue onto SE Hames Rd                                        | - 2.3 mi              | ggodia Ave 328 328 328 328 328 328 328 328 328 328 | Silver Springs<br>Shores   |
| 1  | 13. | Continue onto SE 110th St                                        | - 0.3 mi<br>- 0.6 mi  | SW 107th PI                                        | 33 se 1100 street nd       |
| ,1 | 14. | Continue onto SE 110th Street Rd                                 | - 0.01111<br>- 472 ft | SE 110th St SE 110th St.                           | Belleview (44)             |
| 1  | 15. | Continue onto E Hwy 25/Ocala Rd                                  | - 3.4 mi              | Museum a SE County Hwy 464  G Racing 475  475      | [30]                       |
| Γ* | 16. | Turn right onto SE 102 Terrace  Destination will be on the right |                       | 5                                                  | SE 145th St Summerfield SE |
|    |     |                                                                  | - 0.5 mi              | andassir.                                          | SE Hwy 42                  |