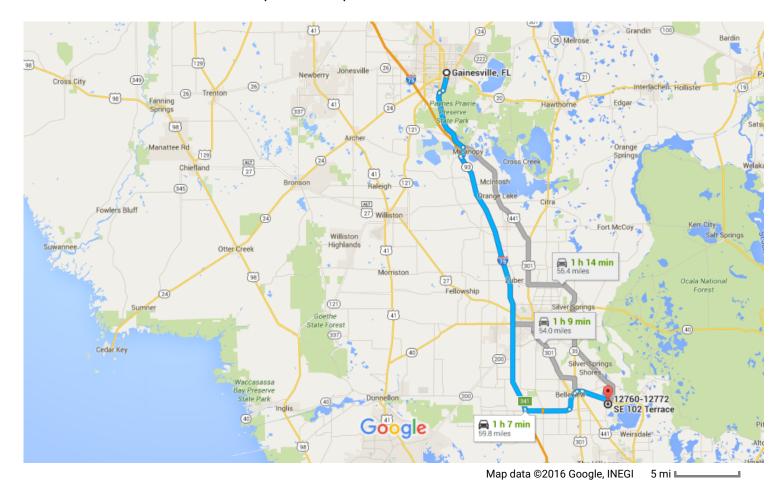

### Gainesville, FL

#### Get on I-75 S from S Main St and US-441 S

|          |    | ——————————————————————————————————————                         |                      |  |  |
|----------|----|----------------------------------------------------------------|----------------------|--|--|
| 1        | 1. | Head south on S Main St toward SW Ave/SW 1st Ave               | •                    |  |  |
| <b>Q</b> | 2. | At the traffic circle, take the 3rd exit and stay on S Main St |                      |  |  |
| Ļ        | 3. | Turn right onto FL-331 S/SW Williston Ro                       |                      |  |  |
| 4        | 4. | Turn left toward US-441 S                                      | – 0.5 mi             |  |  |
| ኻ        | 5. | Slight left onto US-441 S                                      | - 0.1 mi             |  |  |
| Ļ        | 6. | Turn right onto Co Rd 234                                      | - 8.0 mi<br>- 1.4 mi |  |  |
|          |    |                                                                |                      |  |  |