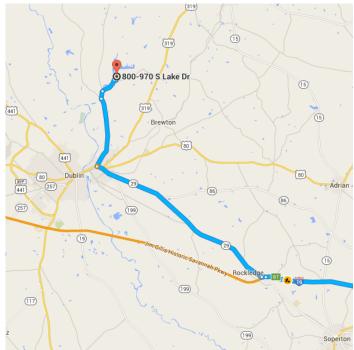

# Google Maps Savannah, GA to 800-970 S Lake Dr, East Drive 121 miles, 1 h 51 min Dublin, GA 31027

Map data ©2016 Google, INEGI 20 mi **■** 

## 800-970 S Lake Dr

East Dublin, GA 31027