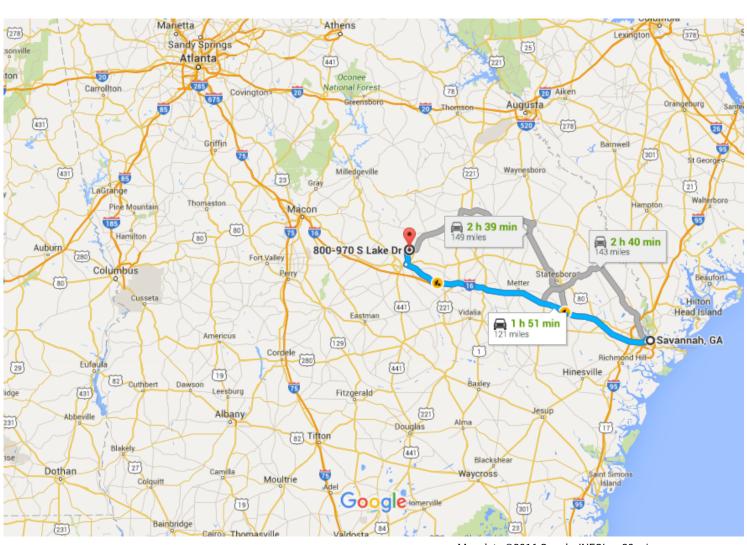

# Google Maps Savannah, GA to 800-970 S Lake Dr, East Drive 121 miles, 1 h 51 min Dublin, GA 31027

Map data ©2016 Google, INEGI 20 mi **■** 