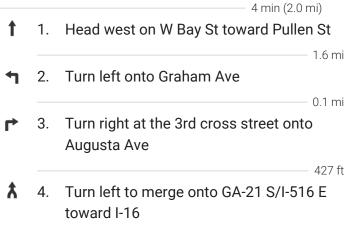

#### Get on GA-21 S/I-516 E from W Bay St

0.2 mi

### Follow I-16 W to GA-29 N in Treutlen County. Take exit 67 from I-16 W

|   |    | 1 h 21 min (97.8 mi)                             |      |
|---|----|--------------------------------------------------|------|
| * | 5. | · · · · · · · · · · · · · · · · · · ·            |      |
| ۴ | 6. | Take exit 5 to merge onto I-16 W toward<br>Macon |      |
| 1 | 7. | Take exit 67 for GA-29                           | 5 mi |