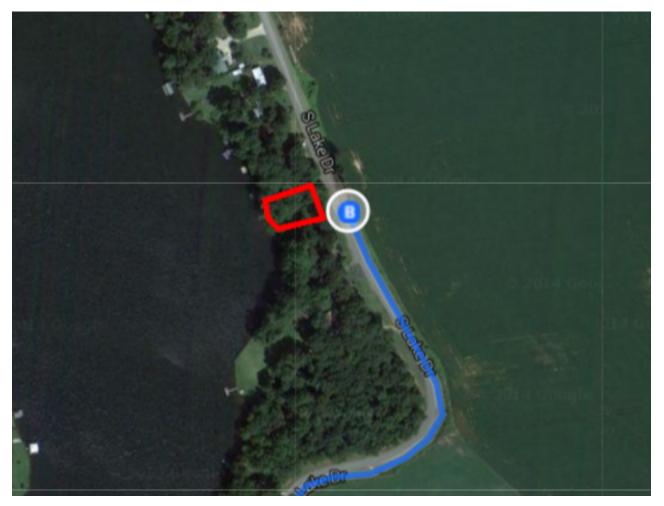

, GA to 800-970 S Lake Dr, East Drive 121 miles, 1 h 51 min Dublin, GA 31027

Map data ©2016 Google, INEGI 20 mi **■** 

## Savannah, GA

#### Get on GA-21 S/I-516 E from W Bay St



0.2 mi



### Follow I-16 W to GA-29 N in Treutlen County. Take exit 67 from I-16 W

|   |    | 1 h 21 min (97.8 mi)                             |      |
|---|----|--------------------------------------------------|------|
| * | 5. | · · · · · · · · · · · · · · · · · · ·            |      |
| ۴ | 6. | Take exit 5 to merge onto I-16 W toward<br>Macon |      |
| 1 | 7. | Take exit 67 for GA-29                           | 5 mi |

- 0.3 mi



### Continue on GA-29 N. Take Buckeye Rd to S Lake Dr in Laurens County

— 26 min (21.2 mi)

Reference in the second second





## 800-970 S Lake Dr

East Dublin, GA 31027