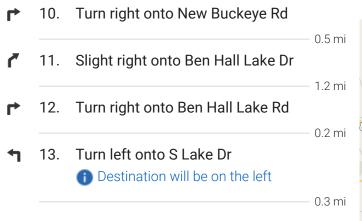

### Continue on GA-29 N. Take Buckeye Rd to S Lake Dr in Laurens County

— 26 min (21.2 mi)

Reference in the second second