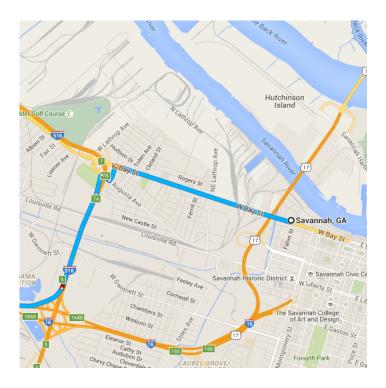

# Google Maps Savannah, GA to 800-970 S Lake Dr, East Drive 121 miles, 1 h 51 min Dublin, GA 31027

Map data ©2016 Google, INEGI 20 mi **■** 

## Savannah, GA

#### Get on GA-21 S/I-516 E from W Bay St



0.2 mi



### Follow I-16 W to GA-29 N in Treutlen County. Take exit 67 from I-16 W

|   |    | 1 h 21 min (97.8 mi)                             |      |
|---|----|--------------------------------------------------|------|
| * | 5. | · · · · · · · · · · · · · · · · · · ·            |      |
| ۴ | 6. | Take exit 5 to merge onto I-16 W toward<br>Macon |      |
| 1 | 7. | Take exit 67 for GA-29                           | 5 mi |

- 0.3 mi



### Continue on GA-29 N. Take Buckeye Rd to S Lake Dr in Laurens County

— 26 min (21.2 mi)

Reference in the second second





## 800-970 S Lake Dr

East Dublin, GA 31027