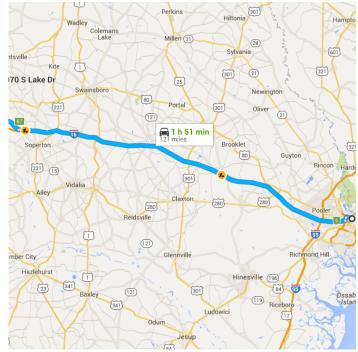

### Follow I-16 W to GA-29 N in Treutlen County. Take exit 67 from I-16 W

|   |    | 1 h 21 min (97.8 mi)                             |      |
|---|----|--------------------------------------------------|------|
| * | 5. | · · · · · · · · · · · · · · · · · · ·            |      |
| ۴ | 6. | Take exit 5 to merge onto I-16 W toward<br>Macon |      |
| 1 | 7. | Take exit 67 for GA-29                           | 5 mi |

### Continue on GA-29 N. Take Buckeye Rd to S Lake Dr in Laurens County

— 26 min (21.2 mi)

Reference in the second second