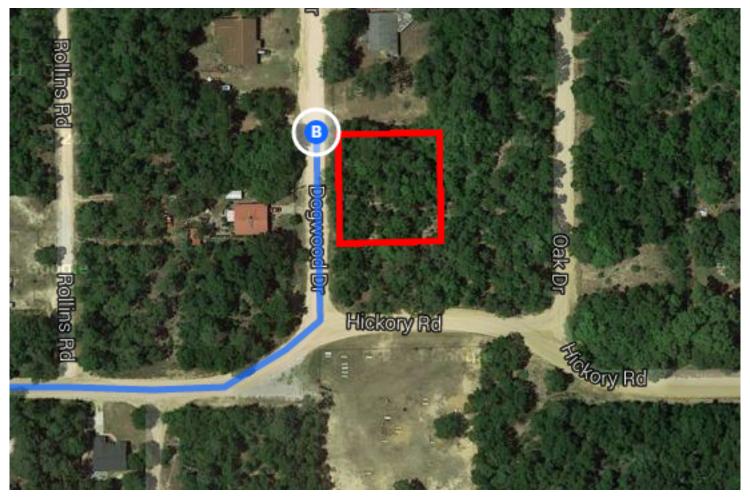

0.3 mi

7. Turn left onto Dogwood Dr

Destination will be on the right

240 ft

## 112 Dogwood Dr

Interlachen, FL 32148