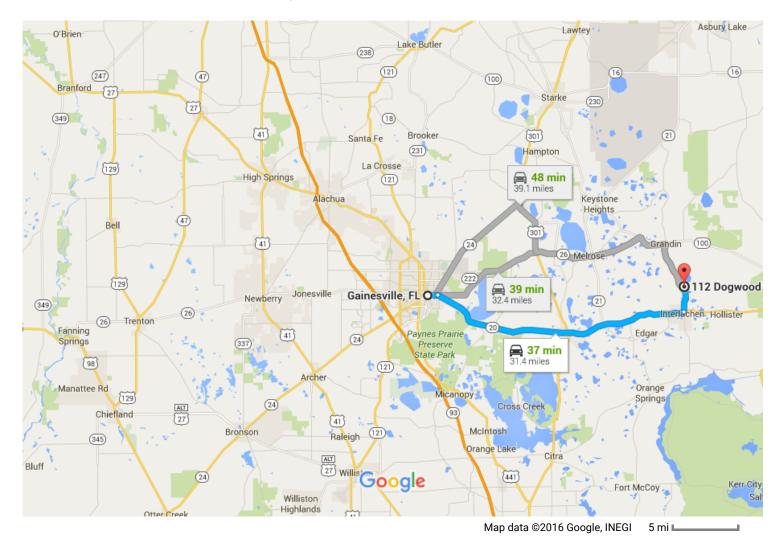

## Gainesville, FL

| 1        | 1. | Head north on S Main St toward NE State Rd 24/E University Ave                                                 | 110 ft  |
|----------|----|----------------------------------------------------------------------------------------------------------------|---------|
| Γ*       | 2. | Turn right at the 1st cross street onto NE State Rd 24/E University Ave  1 Continue to follow E University Ave | 118 ft  |
| ~        | 3. | Use the right 2 lanes to turn slightly right onto FL-20 E/SE Hawthorne Rd  1 Continue to follow FL-20 E        | 1.1 mi  |
| 4        | 4. | Turn left onto County Rd 315 N                                                                                 | 27.3 mi |
| <b>L</b> | 5. | Turn right onto Hickory Rd                                                                                     | 2.7 mi  |
|          |    |                                                                                                                | 180 ft  |

0.3 mi

7. Turn left onto Dogwood Dr

Destination will be on the right

240 ft

## 112 Dogwood Dr

Interlachen, FL 32148