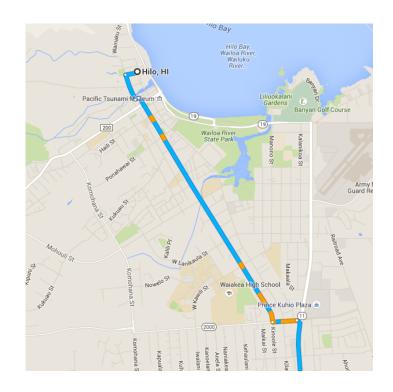

## Hilo, HI

#### Take Kinoole St to W Puainako St

10 min (2.9 mi)

1. Head west on Iliahi St toward Wainaku St

0.1 mi

2. Turn left onto Wainaku St

0.3 mi

3. Turn left onto Wailuku Dr

184 ft

4. Wailuku Dr turns right and becomes
Kinoole St

2.5 mi