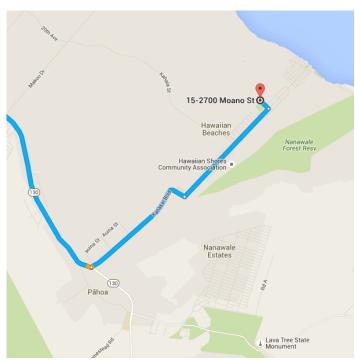

### Follow Kahakai Blvd to Moano St

9 min (5.1 mi)

9. Turn left onto Kahakai Blvd

- 2.5 mi

**1** 9. Turn left to stay on Kahakai Blvd

- 2.4 mi

Destination will be on the right

0.2 mi

## 15-2700 Moano St