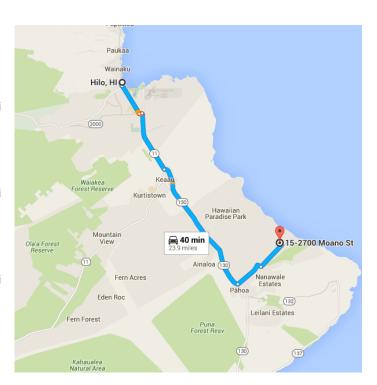

## Hilo, HI

# Take HI-130 to Kahakai Blvd in Hawaiian Beaches

22 min (15.9 mi)

5. Turn left onto W Puainako St

- 0.2 mi

6. Turn right onto HI-11/Hawaii Belt Rd/Kanoelehua Ave

1 Continue to follow HI-11/Hawaii Belt Rd

4.8 mi

 Use the left 2 lanes to turn left onto HI-130/Keaau Pahoa Bypass Rd

① Continue to follow HI-130

10.9 mi

## 15-2700 Moano St