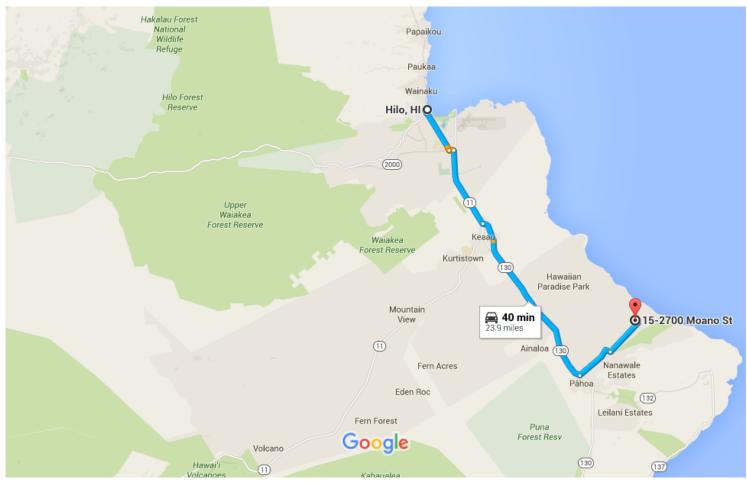

## Hilo, HI

# Take HI-130 to Kahakai Blvd in Hawaiian Beaches

22 min (15.9 mi)

5. Turn left onto W Puainako St

- 0.2 mi

6. Turn right onto HI-11/Hawaii Belt Rd/Kanoelehua Ave

1 Continue to follow HI-11/Hawaii Belt Rd

4.8 mi

 Use the left 2 lanes to turn left onto HI-130/Keaau Pahoa Bypass Rd

① Continue to follow HI-130

10.9 mi

### Follow Kahakai Blvd to Moano St

9 min (5.1 mi)

9. Turn left onto Kahakai Blvd

- 2.5 mi

**1** 9. Turn left to stay on Kahakai Blvd

- 2.4 mi

Destination will be on the right

0.2 mi

## 15-2700 Moano St