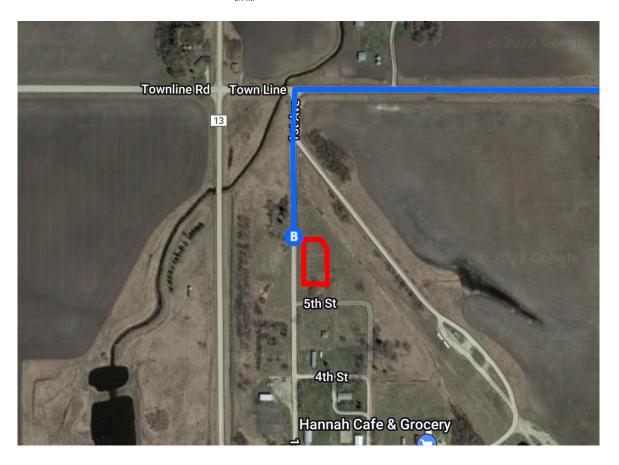

## Follow ND-3 N and 31st St NE to Girard St in Hagel

12 min (8.9 mi)

| $\rightarrow$ | 14. Turn right onto ND-3 N                                      |        |
|---------------|-----------------------------------------------------------------|--------|
| $\rightarrow$ | 15. Turn right onto 31st St NE                                  | 6.5 mi |
| $\rightarrow$ | 16. Turn right onto 32nd Ave NE                                 | 2.0 mi |
| ←             | 17. Turn left onto 3rd Ave NW                                   | 423 ft |
| $\rightarrow$ | 18. Turn right onto Girard St  Destination will be on the right | 0.2 mi |
|               | - Destination with De on the right                              | 0.1 mi |