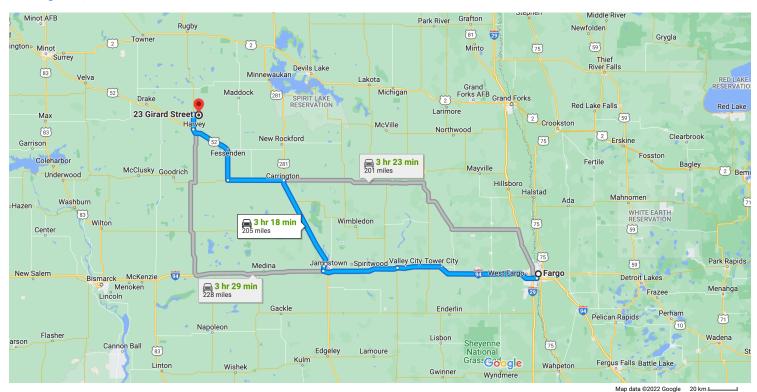

## Fargo North Dakota, USA

## Get on I-94 W from N University Dr

| <b>↑</b>      | 1  | 7 min (2.5 mi) Head south on Roberts St N toward 1st Ave N       |
|---------------|----|------------------------------------------------------------------|
| •             |    | 92 ft                                                            |
| $\rightarrow$ | 2. | Turn right at the 1st cross street onto 1st Ave N                |
| ←             | 3. | Use the left 2 lanes to turn left onto N University Dr           |
| <b>↑</b>      | 4. | 0.1 mi Continue straight onto S University Dr                    |
|               |    | 1.8 mi                                                           |
| *             | 5. | Use the right lane to merge onto I-94 W via the ramp to Bismarck |
|               |    | 0.2 mi                                                           |

| follow I-94 W and US-52 W to ND-3 N in Hillsdale |     |                                                            |                  |  |  |
|--------------------------------------------------|-----|------------------------------------------------------------|------------------|--|--|
| *                                                | 6.  | 2 hr 58 min<br>Merge onto I-94 W                           | (193 mi)         |  |  |
| 4                                                | 7.  | Keep left to stay on I-94 W                                | 62.4 mi          |  |  |
|                                                  |     | Parts of this road may be closed at certain t              | imes or          |  |  |
| r                                                | 8.  | Take exit 256 toward US-52 W/US-281 N                      | 32.4 mi          |  |  |
| $\rightarrow$                                    | 9.  | Turn right onto US-281 BYP/US-52 BYP                       | — 0.2 mi         |  |  |
| 1                                                | 10. | Continue onto US-281 BYP/US-52 BYP                         | 2.1 mi           |  |  |
| ←                                                | 11. | Turn left onto US-281 N/US-52 W                            | — 1.3 mi         |  |  |
| φ                                                | 12. | At the traffic circle, take the 3rd exit onto UW/3rd St NE | 40.6 mi<br>US-52 |  |  |
| $\rightarrow$                                    | 13. | Turn right onto US-52 W                                    | 24.0 mi          |  |  |
|                                                  |     |                                                            | 30.4 mi          |  |  |

## Follow ND-3 N and 31st St NE to Girard St in Hagel

12 min (8.9 mi)

| $\rightarrow$ | 14. Turn right onto ND-3 N                                      |        |
|---------------|-----------------------------------------------------------------|--------|
| $\rightarrow$ | 15. Turn right onto 31st St NE                                  | 6.5 mi |
| $\rightarrow$ | 16. Turn right onto 32nd Ave NE                                 | 2.0 mi |
| ←             | 17. Turn left onto 3rd Ave NW                                   | 423 ft |
| $\rightarrow$ | 18. Turn right onto Girard St  Destination will be on the right | 0.2 mi |
|               | - Destination with De on the right                              | 0.1 mi |