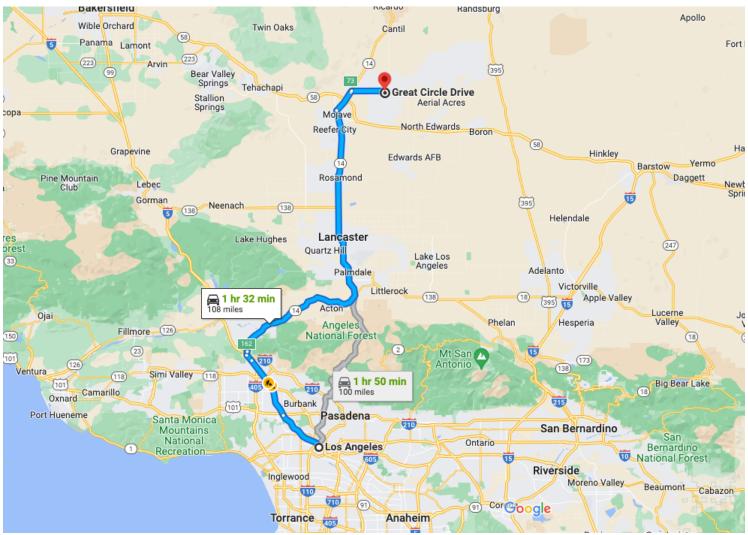

#### Map data ©2022 Google 20 km ⊫\_\_\_\_\_

# Los Angeles

## California, USA

### Get on US-101 N

| ↑ | 1. | 3 min (0.7 mi)<br>Head northwest on W 1st St toward N Spring St |  |  |
|---|----|-----------------------------------------------------------------|--|--|
| ج | 2. | 0.1 mi<br>Turn right onto N Broadway                            |  |  |
| * | 3. | 0.4 mi<br>Turn right to merge onto US-101 N toward I-110 N      |  |  |
|   |    | 0.2 mi                                                          |  |  |

#### Continue to Mojave

1 hr 33 min (94.9 mi) 4. Merge onto US-101 N

- Keep left to continue on CA-170 N/State Rte 170 N/Hollywood Fwy, follow signs for Sacramento
   6.1 mi
- G. Use the left 3 lanes to merge onto I-5 N toward Sacramento

10.1 mi

- Ŷ 7. Keep left at the fork to stay on I-5 N
  № 8. Take exit 162 for CA-14 N toward
- Palmdale/Lancaster

0.7 mi

1.5 mi

9. Continue onto CA-14 N
 Pass by Denny's (on the right in 68.2 mi)
 68.8 mi

# Follow CA-14 N/Midland Trail and California City Blvd to Great Cir Dr in California City

| ج        | 10.        | 14 min (<br>Turn right onto CA-14 N/Midland Trail                       | 12.6 mi)          |  |  |
|----------|------------|-------------------------------------------------------------------------|-------------------|--|--|
| ŕ        | 11.        | Take exit 73 for California City Blvd                                   | 4.9 mi            |  |  |
| Y        | 12.        | Keep right at the fork and merge onto Calif                             | - 0.3 mi<br>ornia |  |  |
|          | •          | City Blvd/Ransburg Cutoff Rd<br>Continue to follow California City Blvd |                   |  |  |
| <b>⊢</b> | 13.        | Turn right onto Yerba Blvd                                              | - 6.8 mi          |  |  |
| 5        | 14.<br>🔒 [ | Slight left onto Great Cir Dr<br>Destination will be on the left        | - 0.5 mi          |  |  |
|          |            |                                                                         | 0.1 mi            |  |  |