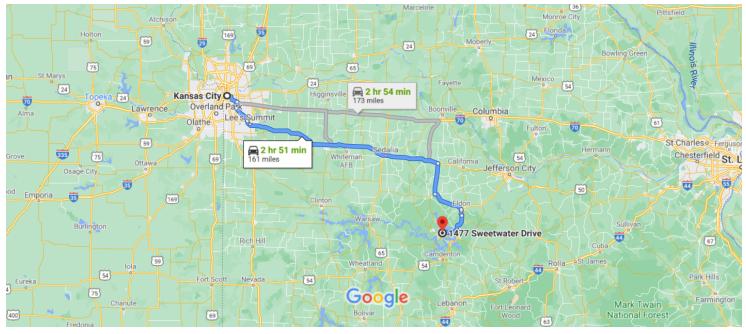

## Google Maps

Map data ©2020 50 km L

### Kansas City

Missouri, USA

#### Get on I-70 E from E 12th St

| 1          | 1. | 3 min (<br>Head east toward McGee St             | ).7 mi) |
|------------|----|--------------------------------------------------|---------|
| <b>r</b> ⁺ | 2. | Turn right onto McGee St                         | - 69 ft |
| 4          | 3. | Turn left at the 1st cross street onto E 12th St | 240 ft  |
| <b>r</b> ≁ | 4. | Turn right onto Charlotte St                     | 0.3 mi  |
| *          | 5. | Turn left to merge onto I-70 E                   | 0.1 mi  |
|            |    |                                                  | 0.3 mi  |

#### Take US-50 E to MO-5 S in Tipton

1 hr 54 min (111 mi)
6. Merge onto I-70 E
7. Keep left to stay on I-70 E
4.6 mi
✔
8. Use the right 2 lanes to take exit 8A for I-435 S toward Wichita

| Y | 9. Keep right at the fork and merge onto I-435 S                                                   |  |
|---|----------------------------------------------------------------------------------------------------|--|
| ٦ | 10. Use the left 2 lanes to take exit 66 for MO-350 E toward 63rd St/Raytown/Lee's Summit          |  |
| 1 | <ul> <li>0.2 m</li> <li>11. Continue onto MO-350 E/Blue Pkwy/E State Rte</li> <li>350 E</li> </ul> |  |
|   | Pass by Dairy Queen Grill & Chill (on the right in 1.7 mi)                                         |  |
| 4 | 12. Keep left to continue on US-50 E                                                               |  |
|   | Pass by Freddy's Frozen Custard & Steakburgers (on the right in 66.9 mi)                           |  |
|   | 94.1 m                                                                                             |  |

# Get on US-54 W in Franklin Township from MO-5 S and MO-52 E

|    |     |                                                                                        | 2.7 mi)                          |
|----|-----|----------------------------------------------------------------------------------------|----------------------------------|
| L, | 13. | Turn right onto MO-5 S                                                                 | 14.5 mi                          |
| ٦  | 14. | Turn left onto MO-52 E                                                                 | 14.3 mi                          |
| L, | 15. | Turn right onto S Grand Ave                                                            |                                  |
| 1  | 16. | Continue straight onto W 17th St                                                       | 0.7 mi                           |
| L+ | _   | <b>Turn right onto US-54 BUS</b><br>Pass by Pizza Hut (on the right)                   | 479 ft                           |
| *  | 18. | Turn right to merge onto US-54 W toward La<br>the Ozarks                               | 2.2 mi<br><b>ke of</b><br>0.2 mi |
| *  | 19. | 5                                                                                      | 7.3 mi)                          |
|    |     | gnell Dam Blvd and Horseshoe Bend Pkwy to<br>er Dr in Pawhuska Township                |                                  |
| L, | 20. | 17 min (<br>Turn right onto Alt Rte US Hwy 54/Bagnell Da<br>Blvd                       | am                               |
| ¢  | 21. | At the traffic circle, continue straight to stay<br>Alt Rte US Hwy 54/Bagnell Dam Blvd | 0.2 mi<br><b>on</b>              |

— 0.2 mi

| L, |            | Turn right onto US-54 BUS W/Alt Rte US Hwy<br>54/Bagnell Dam Blvd<br>Continue to follow US-54 BUS W/Bagnell Dam Blvd |          |  |
|----|------------|----------------------------------------------------------------------------------------------------------------------|----------|--|
|    |            |                                                                                                                      | - 2.2 mi |  |
| ₽  | 23.        | Turn right onto Horseshoe Bend Pkwy                                                                                  |          |  |
|    |            |                                                                                                                      | - 6.2 mi |  |
| 1  | 24.        | Turn left onto Horseshoe Bend Rd                                                                                     |          |  |
|    |            |                                                                                                                      | – 279 ft |  |
| 4  | 25.        | Turn left onto Sweetwater Dr                                                                                         |          |  |
|    | <b>6</b> D | Destination will be on the left                                                                                      |          |  |
|    |            |                                                                                                                      | 0.5 mi   |  |