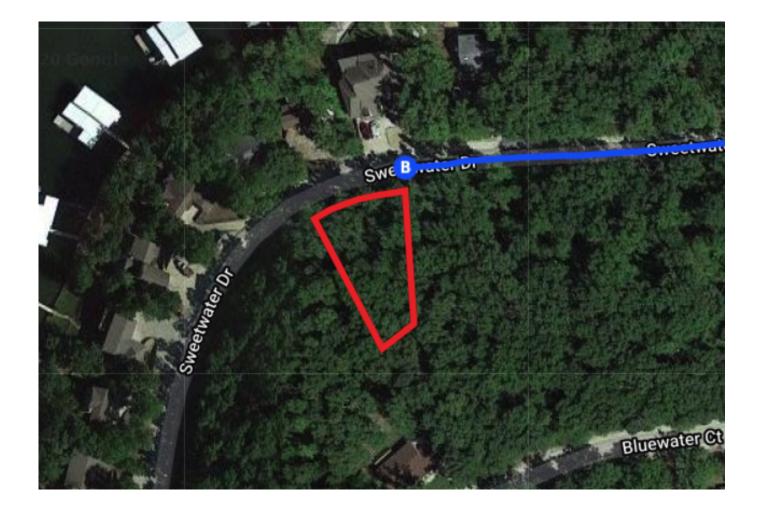

— 0.2 mi

| L, |            | Turn right onto US-54 BUS W/Alt Rte US Hwy<br>54/Bagnell Dam Blvd<br>Continue to follow US-54 BUS W/Bagnell Dam Blvd |          |  |
|----|------------|----------------------------------------------------------------------------------------------------------------------|----------|--|
|    |            |                                                                                                                      | - 2.2 mi |  |
| ₽  | 23.        | Turn right onto Horseshoe Bend Pkwy                                                                                  |          |  |
|    |            |                                                                                                                      | - 6.2 mi |  |
| 1  | 24.        | Turn left onto Horseshoe Bend Rd                                                                                     |          |  |
|    |            |                                                                                                                      | – 279 ft |  |
| 4  | 25.        | Turn left onto Sweetwater Dr                                                                                         |          |  |
|    | <b>6</b> D | Destination will be on the left                                                                                      |          |  |
|    |            |                                                                                                                      | 0.5 mi   |  |