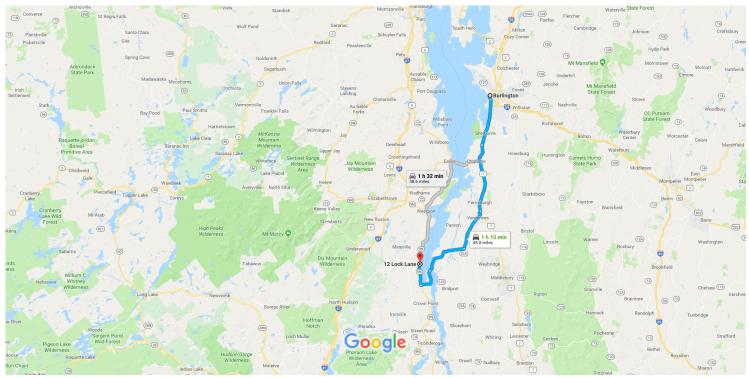

## Google Maps

Burlington, VT to 12 Lock Ln, Port Henry, NY 12974

Map data ©2018 Google 5 mi 🖿

## Burlington

Vermont

## Take St Paul St to Shelburne St

5. Turn right onto VT-22A S

| 1  | 1.  | Head west on Main St toward Church St                                               | — 4 min (0.9 i   |
|----|-----|-------------------------------------------------------------------------------------|------------------|
| ٦  | 2.  | Turn left onto St Paul St                                                           | 0.1              |
| (e | US- | 7 S to VT-22A S in Ferrisburgh                                                      | 0.8              |
|    | 3.  | Continue onto Shelburne St<br>Pass by McDonald's (on the right in 1.9 mi)           | - 32 min (20.2 r |
|    | 4.  | Continue onto US-7 S                                                                |                  |
|    |     | on VT-22A S. Take VT-17 W to NY-22 N/NY-9N N/State Highway 9N Scenic in Crown Point |                  |

|  | 7 | 5 | mi |
|--|---|---|----|
|  |   | ~ |    |

| Turn right onto VT-17 W                                 |                                          |
|---------------------------------------------------------|------------------------------------------|
| 1 Entering New York                                     | 0.4                                      |
| Continue onto NY-185 W                                  | 8.4 mi                                   |
|                                                         | 4.1 mi                                   |
| Turn right onto NY-22 N/NY-9N N/State Highway 9N Scenic |                                          |
|                                                         | 7 min (3.9 mi)                           |
| Turn left ente Leek Ln                                  |                                          |
|                                                         |                                          |
|                                                         | 42 s (26 ft)                             |
| -                                                       | Entering New York Continue onto NY-185 W |

## 12 Lock Ln

Port Henry, NY 12974