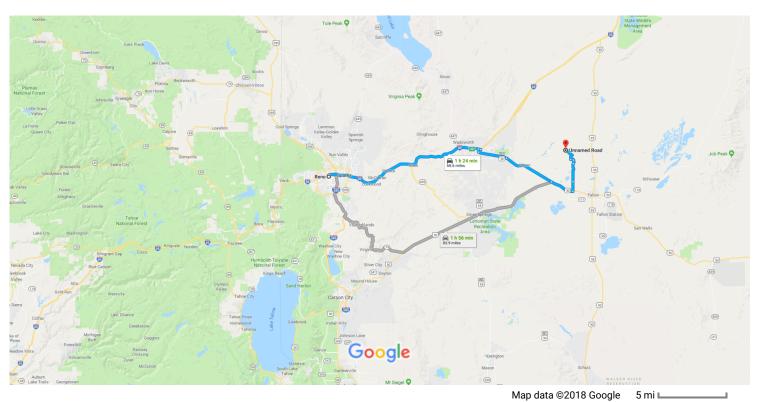

## Get on I-80 E from N Center St

|          |            |                                                                              | 3 min (0.6 mi)                         |
|----------|------------|------------------------------------------------------------------------------|----------------------------------------|
| 1        | 1.         | Head north on Old U.S. 395 N/N Virginia St toward E 4th St                   |                                        |
| <b>L</b> | 2.         | Turn right at the 1st cross street onto E 4th St                             | 128 f                                  |
| 4        | 3.         | Turn left at the 1st cross street onto N Center St                           | 394 f                                  |
| *        | 4.         | Use the right 2 lanes to turn right to merge onto I-80 E                     | 0.3 m                                  |
|          |            |                                                                              | 0.2 mi                                 |
|          |            |                                                                              |                                        |
| ont      | inue       | on I-80 E. Take US-50 ALT E to NV-723 in Churchill County                    |                                        |
| _        | inue<br>5. | on I-80 E. Take US-50 ALT E to NV-723 in Churchill County  Merge onto I-80 E | —————————————————————————————————————— |
| <b>*</b> | 5.         | <u> </u>                                                                     | ,                                      |
| *        | 5.<br>6.   | Merge onto I-80 E  Take exit 48 toward E Fernley                             | —————————————————————————————————————— |
| Å<br>Å   | 5.         | Merge onto I-80 E                                                            | 34.5 m                                 |

| <b>Q</b>                              | 8.  | At the traffic circle, take the 3rd exit onto US-50 ALT E/E Main St  1 Continue to follow US-50 ALT E | 6.1 mi             |  |  |  |
|---------------------------------------|-----|-------------------------------------------------------------------------------------------------------|--------------------|--|--|--|
| Ļ                                     | 9.  | Keep right to stay on US-50 ALT E                                                                     | •                  |  |  |  |
| 1                                     | 10. | Continue onto US-50 E                                                                                 | ———— 10.9 mi       |  |  |  |
|                                       |     |                                                                                                       | 5.0 mi             |  |  |  |
| Take Soda Lake Rd to your destination |     |                                                                                                       |                    |  |  |  |
| 4                                     | 11. | Turn left onto NV-723                                                                                 | — 27 min (10.3 mi) |  |  |  |
| 1                                     | 12. | Continue onto Soda Lake Rd                                                                            | 2.0 mi             |  |  |  |
| Γ*                                    | 13. | Turn right to stay on Soda Lake Rd                                                                    | 3.9 mi             |  |  |  |
| 5                                     | 14. | Slight left                                                                                           | 0.8 mi             |  |  |  |
| Ļ                                     | 15. | Turn right                                                                                            | 0.7 mi             |  |  |  |
|                                       |     | 1 Destination will be on the right                                                                    |                    |  |  |  |
|                                       |     |                                                                                                       | 2.9 mi             |  |  |  |

## **Unnamed Road**

Fallon, NV 89406