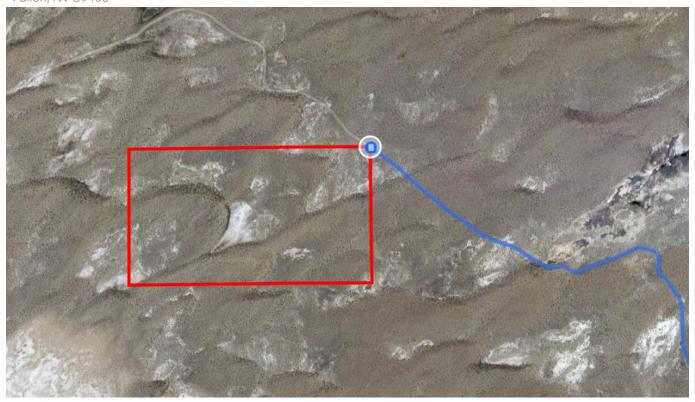

| 3.9 mi             |  |  |  |
| 5                                     | 14. | Slight left                                                                                           | 0.8 mi             |  |  |  |
| Ļ                                     | 15. | Turn right                                                                                            | 0.7 mi             |  |  |  |
|                                       |     | 1 Destination will be on the right                                                                    |                    |  |  |  |
|                                       |     |                                                                                                       | 2.9 mi             |  |  |  |

## **Unnamed Road**

Fallon, NV 89406