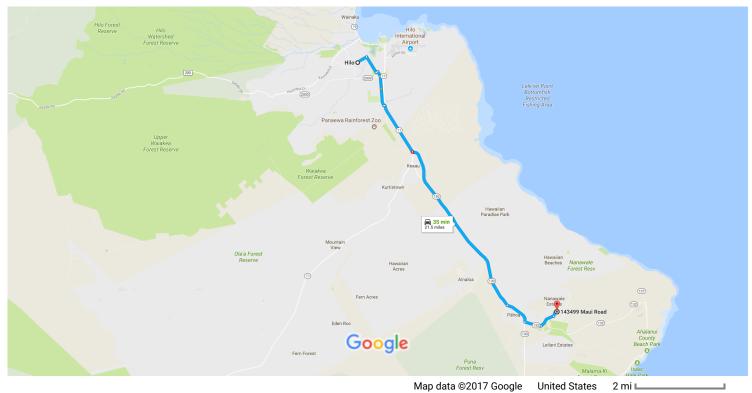

## Hilo

Hawaii 96720

## Take Kinoole St and Kilauea Ave to HI-11/Hawaii Belt Rd/Kanoelehua Ave

|            |     |                                                                                                  | 10 min (3.8 mi)                        |
|------------|-----|--------------------------------------------------------------------------------------------------|----------------------------------------|
| 1          | 1.  | Head northeast on Mohouli St toward Popolo St                                                    |                                        |
| L,         | 2.  | Turn right onto Kinoole St                                                                       | 0.6 mi                                 |
| 4          | 3.  | Turn left onto W Ohea St                                                                         | —————————————————————————————————————— |
| <b>Γ</b>   | 4.  | Turn right at the 1st cross street onto Kilauea Ave                                              | 0.1 mi                                 |
| 1          | 5.  | Turn left toward HI-11/Hawaii Belt Rd/Kanoelehua Ave                                             | 2.0 mi                                 |
| <b>-</b> . |     |                                                                                                  | 302 ft                                 |
| lake       | HI- | 130 to Nanawale Blvd                                                                             | 22 min (16.2 mi)                       |
| <b>L</b> + | 6.  | Turn right onto HI-11/Hawaii Belt Rd/Kanoelehua Ave  Continue to follow HI-11/Hawaii Belt Rd     | 23 min (16.3 mi)                       |
| <b>_</b>   | 7   | Lies the left 2 lenses to turn left enter LII 120/Kassy Dahas Dynass Dd                          | 3.1 mi                                 |
| Ч          | 7.  | Use the left 2 lanes to turn left onto HI-130/Keaau Pahoa Bypass Rd<br>Continue to follow HI-130 |                                        |
|            |     |                                                                                                  | 10.7 mi                                |

| ¢                                                               | 8.  | At the traffic circle, take the 2nd exit onto Pahoa Bypass Rd | 15                                     |  |  |  |
|-----------------------------------------------------------------|-----|---------------------------------------------------------------|----------------------------------------|--|--|--|
| ٦                                                               | 9.  | Turn left onto HI-132/Kapoho Rd/Pahoa Village Rd              | —————————————————————————————————————— |  |  |  |
|                                                                 |     |                                                               | 1.0 mi                                 |  |  |  |
| Continue on Nanawale Blvd. Drive to Maui Rd in Nanawale Estates |     |                                                               |                                        |  |  |  |
| ٦                                                               | 10. | Turn left onto Nanawale Blvd                                  | —————————————————————————————————————— |  |  |  |
| ٦                                                               | 11. | Turn left onto Kehau Rd                                       | 1.0 mi                                 |  |  |  |
| Ļ                                                               | 12. | Turn right onto Maui Rd<br>Destination will be on the left    | 0.3 mi                                 |  |  |  |
|                                                                 |     | •                                                             | 499 ft                                 |  |  |  |

## 143499 Maui Rd

Pāhoa, HI 96778