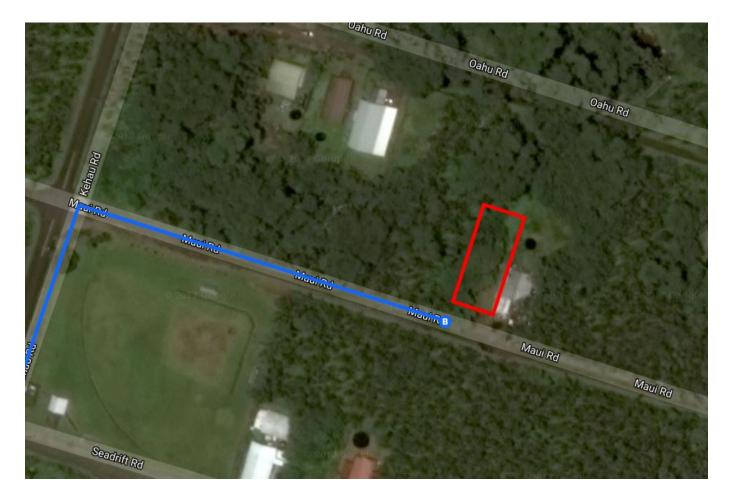

| ¢                                                               | 8.  | At the traffic circle, take the 2nd exit onto Pahoa Bypass Rd | 15                                     |  |  |  |
|-----------------------------------------------------------------|-----|---------------------------------------------------------------|----------------------------------------|--|--|--|
| ٦                                                               | 9.  | Turn left onto HI-132/Kapoho Rd/Pahoa Village Rd              | —————————————————————————————————————— |  |  |  |
|                                                                 |     |                                                               | 1.0 mi                                 |  |  |  |
| Continue on Nanawale Blvd. Drive to Maui Rd in Nanawale Estates |     |                                                               |                                        |  |  |  |
| ٦                                                               | 10. | Turn left onto Nanawale Blvd                                  | —————————————————————————————————————— |  |  |  |
| ٦                                                               | 11. | Turn left onto Kehau Rd                                       | 1.0 mi                                 |  |  |  |
| Ļ                                                               | 12. | Turn right onto Maui Rd<br>Destination will be on the left    | 0.3 mi                                 |  |  |  |
|                                                                 |     | •                                                             | 499 ft                                 |  |  |  |

## 143499 Maui Rd

Pāhoa, HI 96778