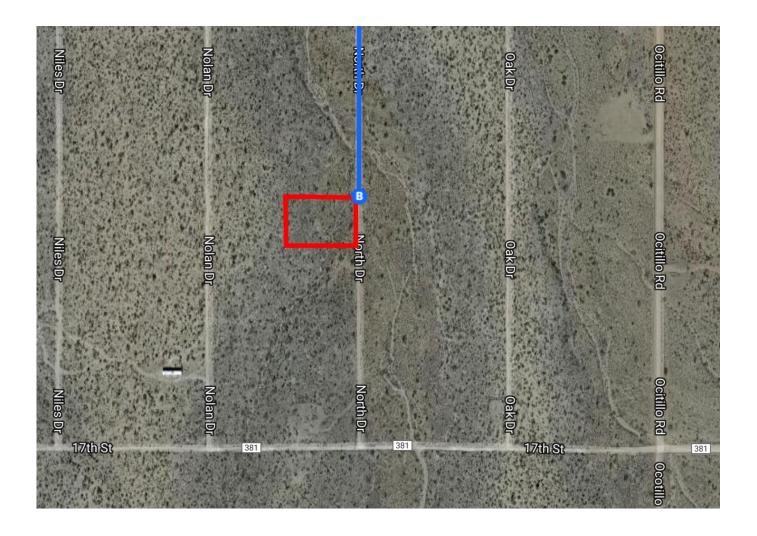

eale St 4 Pass by the gas station (on the left in 0.9 mi) t 5. Continue onto US-93 N

t Continue straight to stay on US-93 N 6.

#### Continue on Pierce Ferry Rd. Drive to North Dr

292 ft

0.4 mi

295 ft

1.1 mi

2.7 mi

25.8 mi

| L, | 7.  | Turn right onto Pierce Ferry Rd                | 10.0 mai  |
|----|-----|------------------------------------------------|-----------|
| L, | 8.  | Turn right onto 19th St                        | — 10.8 mi |
| L, | 9.  | Turn right onto Nolan Dr                       | — 0.4 mi  |
| ٦  | 10. | Turn left at the 1st cross street onto 18th St | — 0.5 mi  |
| L, | 11. | Turn right onto North Dr                       | — 0.1 mi  |
|    |     |                                                | — 0.3 mi  |

## 17686-17698 North Dr

Dolan Springs, AZ 86441