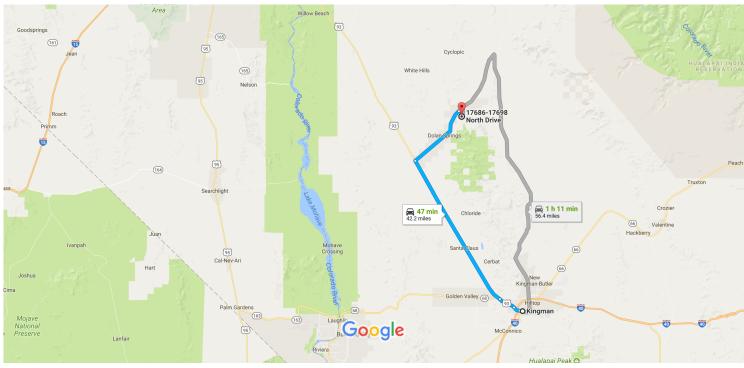

# Google Maps

Kingman, AZ to 17686-17698 North Dr, Dolan Springs, AZ 86441

Map data ©2017 Google United States 5 mi ⊾

#### Take E Andy Devine Ave/Historic Rte 66 to W Beale St 2 min (0.6 mi) t Head south on N 4th St toward E Andy Devine Ave/Historic Rte 66 1. Turn right at the 1st cross street onto E Andy Devine Ave/Historic Rte 66 2. t 3. Continue straight onto Ella's Pl Follow US-93 N to Pierce Ferry Rd in Dolan Springs 28 min (29.6 mi) 4. Turn left onto W Beale St 4 Pass by the gas station (on the left in 0.9 mi) t 5. Continue onto US-93 N

t Continue straight to stay on US-93 N 6.

#### Continue on Pierce Ferry Rd. Drive to North Dr

292 ft

0.4 mi

295 ft

1.1 mi

2.7 mi

25.8 mi

| L, | 7.  | Turn right onto Pierce Ferry Rd                | 10.0 mai  |
|----|-----|------------------------------------------------|-----------|
| L, | 8.  | Turn right onto 19th St                        | — 10.8 mi |
| L, | 9.  | Turn right onto Nolan Dr                       | — 0.4 mi  |
| ٦  | 10. | Turn left at the 1st cross street onto 18th St | — 0.5 mi  |
| L, | 11. | Turn right onto North Dr                       | — 0.1 mi  |
|    |     |                                                | — 0.3 mi  |

## 17686-17698 North Dr

Dolan Springs, AZ 86441