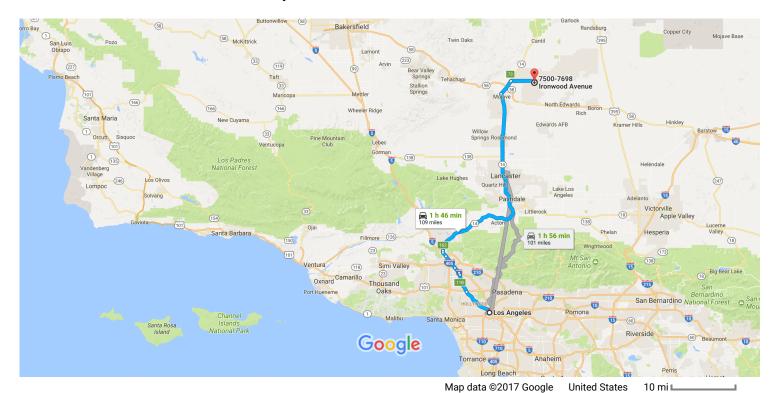

## Los Angeles

California

## Get on US-101 N from N Broadway

|          |      | 3 min (0.7 mi)                                                                                     |
|----------|------|----------------------------------------------------------------------------------------------------|
| 1        | 1.   | Head northwest on W 1st St toward N Spring St                                                      |
| •        | _    | 344 fi                                                                                             |
| T        | 2.   | Continue straight to stay on W 1st St                                                              |
| <b>+</b> | 3.   | Turn right onto N Broadway                                                                         |
| •        | 0.   | ⚠ May be closed at certain times or days                                                           |
|          |      | 0.2 mi                                                                                             |
| 1        | 4.   | Continue straight to stay on N Broadway                                                            |
|          |      | A May be closed at certain times or days                                                           |
| •        | _    | 0.2 mi                                                                                             |
| λ        | 5.   | Turn right to merge onto US-101 N toward I-110 N                                                   |
|          |      | 0.2 mi                                                                                             |
| Cont     | inue | to Mojave                                                                                          |
| •        |      | 1 h 28 min (94.9 mi)                                                                               |
| ¥        | 6.   | Merge onto US-101 N                                                                                |
| le.      | _    | ——————————————————————————————————————                                                             |
| Y        | 7.   | Keep left at the fork to continue on CA-170 N/Hwy 170 N/Hollywood Fwy, follow signs for Sacramento |
|          |      | 6.0 mi                                                                                             |

| ٦         | 8.                | Use any lane to take exit 11B for Interstate 5 N toward Sacramento                                                                                                                                                                            | 0.0                                                  |
|-----------|-------------------|-----------------------------------------------------------------------------------------------------------------------------------------------------------------------------------------------------------------------------------------------|------------------------------------------------------|
| *         | 9.                | Merge onto I-5 N                                                                                                                                                                                                                              | ——— 0.9 m                                            |
| 4         | 10.               | Keep left to stay on I-5 N                                                                                                                                                                                                                    | 2.0 m                                                |
| Ϋ́        | 11.               | Keep left at the fork to stay on I-5 N                                                                                                                                                                                                        | 4.8 m                                                |
| 7         | 12.               | Use the right 3 lanes to take exit 162 for State Route 14 N/Antelope Valley Freeway toward Palmdale/Lancaster                                                                                                                                 | ———— 1.5 m                                           |
| 1         | 13.               | Continue onto CA-14 N  1 Pass by Denny's (on the right in 68.3 mi)                                                                                                                                                                            | ———— 0.6 m                                           |
|           |                   |                                                                                                                                                                                                                                               | 68.9 m                                               |
| ollc      | ow CA<br>14.      |                                                                                                                                                                                                                                               | 15 min (13.2 mi                                      |
| ₽         |                   |                                                                                                                                                                                                                                               | 15 min (13.2 mi                                      |
| <b>r</b>  | 14.               | Turn right onto CA-14 N/Midland Trail  Take exit 73 for California City Blvd                                                                                                                                                                  | 15 min (13.2 mi                                      |
| <b>r</b>  | 14.<br>15.        | Turn right onto CA-14 N/Midland Trail  Take exit 73 for California City Blvd  Keep right and merge onto California City Blvd/Ransburg Cutoff Rd  Continue to follow California City Blvd                                                      | 15 min (13.2 mi                                      |
| ollo<br>F | 14.<br>15.<br>16. | Turn right onto CA-14 N/Midland Trail  Take exit 73 for California City Blvd  Keep right and merge onto California City Blvd/Ransburg Cutoff Rd  i Continue to follow California City Blvd  i Pass by the gas station (on the left in 0.3 mi) | 68.9 m  15 min (13.2 mi)  4.9 m  0.3 m  7.3 m  0.6 m |

## 7500-7698 Ironwood Ave

California City, CA 93505

These directions are for planning purposes only. You may find that construction projects, traffic, weather, or other events may cause conditions to differ from the map results, and you should plan your route accordingly. You must obey all signs or notices regarding your route.