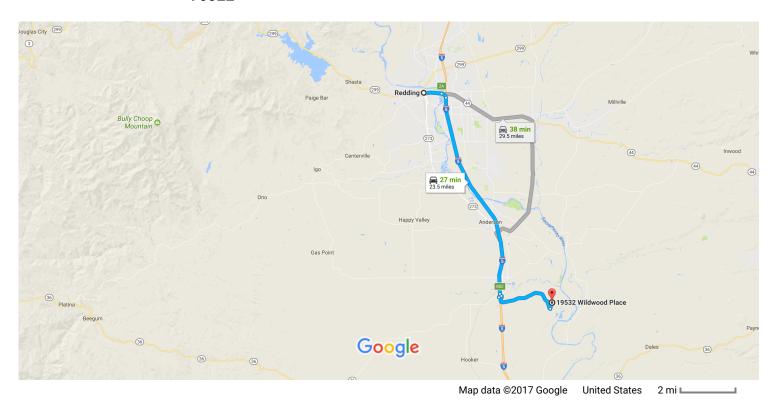

## Redding, CA to 19532 Wildwood PI, Cottonwood, CA Drive 23.5 miles, 27 min 96022

## Continue to I-5 S. Take exit 2A from CA-44 E

|       |     |                                                                                                | 3 min (1.9 mi)                         |
|-------|-----|------------------------------------------------------------------------------------------------|----------------------------------------|
| 1     | 1.  | Head south on Market St toward Shasta St                                                       |                                        |
|       |     |                                                                                                | 443 ft                                 |
| Î     | 2.  | Market St turns left and becomes CA-44 E/Tehama St (signs for I-5)  Continue to follow CA-44 E |                                        |
| _     |     |                                                                                                | 1.3 mi                                 |
|       | 3.  | Take exit 2A for Interstate 5 S toward Red Bluff/Sacramento                                    |                                        |
|       |     |                                                                                                | 0.5 mi                                 |
| Follo |     | 5 S to Bowman Rd in Tehama County. Take exit 662 from I-5 S                                    | —————————————————————————————————————— |
| ^     | 4.  | Merge onto I-5 S                                                                               | 15.5 m                                 |
| ۲     | 5.  | Take exit 662 for Bowman Rd toward County Road A17                                             |                                        |
|       |     |                                                                                                | 0.3 mi                                 |
| ake   | Lak | e California Dr to Wildwood Pl                                                                 |                                        |
| м     | _   | Ob and left anta Dannara Dd                                                                    | —————————————————————————————————————— |
| 4     | 6.  | Sharp left onto Bowman Rd                                                                      |                                        |
|       |     |                                                                                                | 0.3 mi                                 |

| <b>L</b> | 7. | Turn right onto Lake California Dr |          |
|----------|----|------------------------------------|----------|
| 4        | 8. | Turn left onto River View Dr       | — 5.0 mi |
| 41       | 9. | Turn left onto Wildwood Pl         | — 0.5 mi |
| •        |    |                                    | — 476 ft |