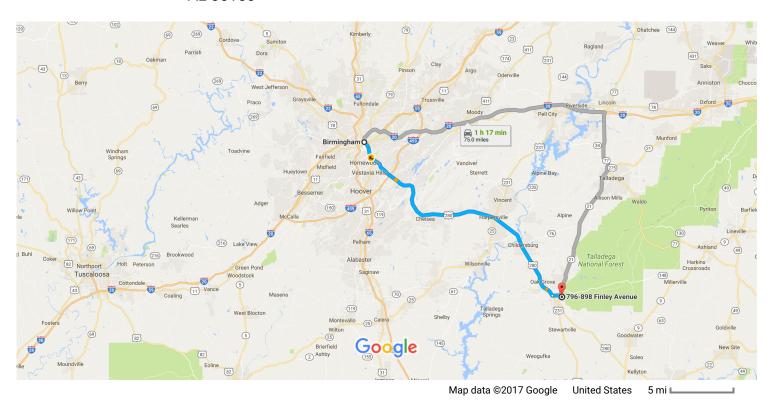

## Birmingham, AL to 796-898 Finley Ave, Sylacauga, Drive 47.3 miles, 1 h 4 min AL 35150

1 min (0.3 mi)

6 min (1.8 mi)

## Get on US-280 E/US-31 S

Continue on W Park St. Drive to Finley Ave

| 1     | 1.    | Head southeast on 24th St N toward 4th Ave N                               | 0.1              |
|-------|-------|----------------------------------------------------------------------------|------------------|
| 4     | 2.    | Turn left onto 3rd Ave N                                                   | 0.1 mi           |
| *     | 3.    | Use the left lane to take the ramp onto US-280 E/US-31 S                   | 233 ft 0.2 mi    |
| Follo | ow U: | S-280 E to W Park St in Sylacauga  Merge onto US-280 E/US-31 S             | 58 min (45.2 mi) |
| 7     | 5.    | Keep right at the fork, follow signs for US 280 E/Sylacauga/Mountain Brook | 2.3 mi           |
|       |       |                                                                            | 0.5 mi           |

| 4        | 7.  | Turn left onto W Park St     | 4.4    |
|----------|-----|------------------------------|--------|
| <b>L</b> | 8.  | Turn right onto S Main Ave   | 1.4 mi |
| 4        | 9.  | Turn left onto Bay St        | 0.1 mi |
| r        | 10. | . Turn right onto Finley Ave | 0.3 mi |
|          |     |                              | 10 ft  |