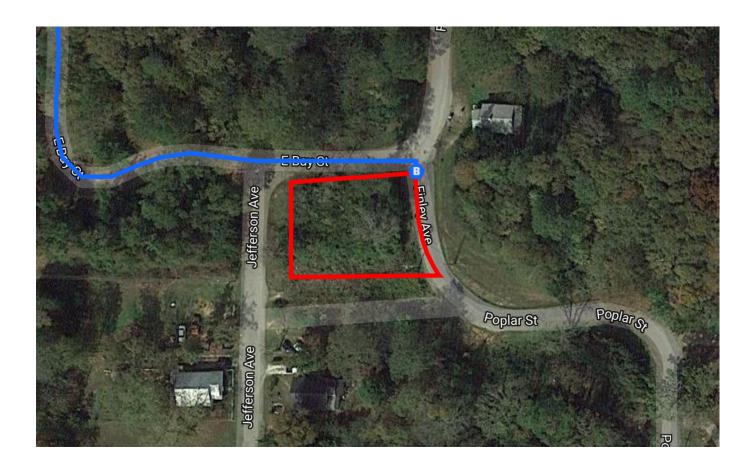

| 4        | 7.  | Turn left onto W Park St     | 4.4    |
|----------|-----|------------------------------|--------|
| <b>L</b> | 8.  | Turn right onto S Main Ave   | 1.4 mi |
| 4        | 9.  | Turn left onto Bay St        | 0.1 mi |
| r        | 10. | . Turn right onto Finley Ave | 0.3 mi |
|          |     |                              | 10 ft  |

## **796-898 Finley Ave** Sylacauga, AL 35150