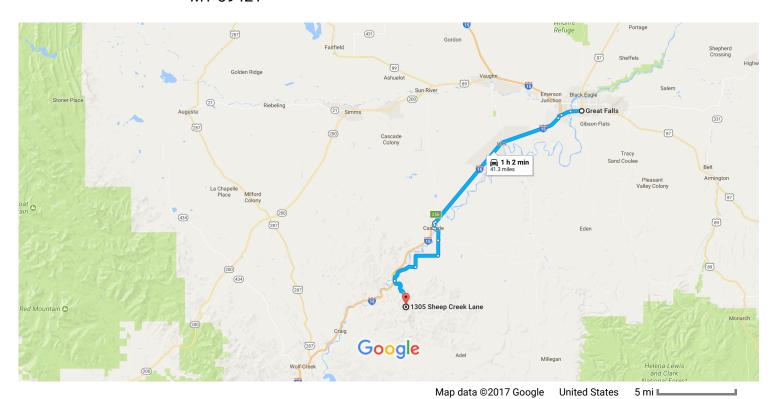

# Great Falls, MT to 1305 Sheep Creek Ln, Cascade, Drive 41.3 miles, 1 h 2 min MT 59421

#### Get on I-15 S

|            |         |                                                                             | 7 min (3.4 mi)                         |
|------------|---------|-----------------------------------------------------------------------------|----------------------------------------|
| 1          | 1.      | Head west on 10th Ave S toward 14th St S                                    |                                        |
| •          | _       |                                                                             | 1.5 mi                                 |
| 1          | 2.      | Continue onto I-15BL/Country Club Blvd                                      | 10                                     |
| Y          | 3.      | Keep left at the fork, follow signs for I-15 S/Helena and merge onto I-15 S | 1.3 mi                                 |
|            |         |                                                                             | 0.7 mi                                 |
| Eollo      | saz L.  | 15 S to First St SW/St Peters Mission Rd. Take exit 256 from I-15 S         |                                        |
| FOIIO      | ) VV 1- | 13 5 to First 5t 5W/5t Feters Wission Rd. Take exit 250 Home-13 5           | —————————————————————————————————————— |
| *          | 4.      | Merge onto I-15 S                                                           |                                        |
|            |         |                                                                             | 21.8 mi                                |
| 1          | 5.      | Take exit 256 toward MT-68/Cascade                                          |                                        |
|            |         |                                                                             | 0.3 mi                                 |
| <b>-</b> . | 01      |                                                                             |                                        |
| таке       | She     | eep Creek Rd, Chestnut Valley Rd and Sheep Creek Rd to Sheep Creek Ln       | 20 min (1 F 0 mi)                      |
| 4          | 6.      | Turn left onto First St SW/St Peters Mission Rd                             | ————— 38 min (15.8 mi)                 |
| •          |         |                                                                             | 0.3 mi                                 |
|            |         |                                                                             | 0.5 1111                               |

| 1 | 7.  | Continue onto 1st St N                                                                         | 0.4 mai  |
|---|-----|------------------------------------------------------------------------------------------------|----------|
| 4 | 8.  | Turn left onto Central Ave W                                                                   | — 0.4 mi |
| 1 | 9.  | Continue onto Cascade Hound Creek Rd                                                           | — 0.2 mi |
| Ļ | 10. | Turn right onto Sheep Creek Rd                                                                 | — 1.8 mi |
| ኻ | 11. | Slight left to stay on Sheep Creek Rd                                                          | — 466 ft |
| Ļ | 12. | Turn right onto Chestnut Valley Rd                                                             | — 2.0 mi |
| Ļ | 13. | Turn right onto Sheep Creek Rd                                                                 | — 4.5 mi |
| 1 | 14. | Sheep Creek Rd turns slightly left and becomes Sheep Creek Ln  A Partial restricted usage road | — 3.9 mi |
|   |     |                                                                                                | — 2.7 mi |