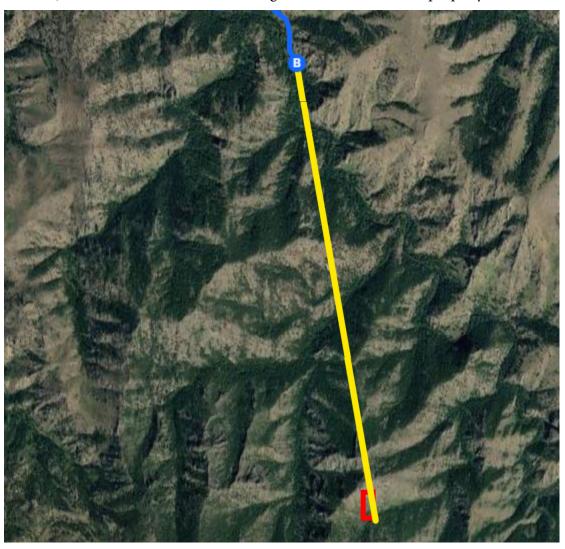

## **Continued Directions**

At the end of the Google Earth directions continue off-road for 1.87 miles in a SSE heading tot he SE corner of the property.