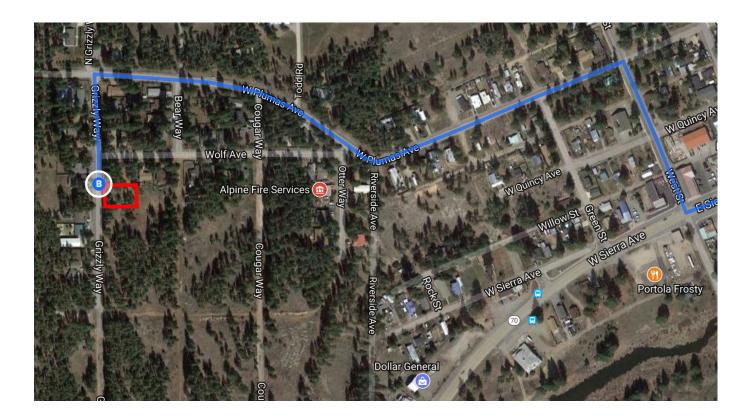

#### 8. Turn left onto CA-70 W 4

| Take W Plumas Ave to Grizzly Way in Delleker |                                                         |        |  |  |
|----------------------------------------------|---------------------------------------------------------|--------|--|--|
| L+                                           | 9. Turn right onto West St                              |        |  |  |
| •                                            | 10. Turn left at the 2nd cross street onto W Plumas Ave | 0.1 mi |  |  |
| •<br>•                                       | 11. Turn left onto Grizzly Way                          | 0.4 mi |  |  |
|                                              | Destination will be on the left                         | 446 ft |  |  |

## 200-260 Grizzly Way

Portola, CA 96122