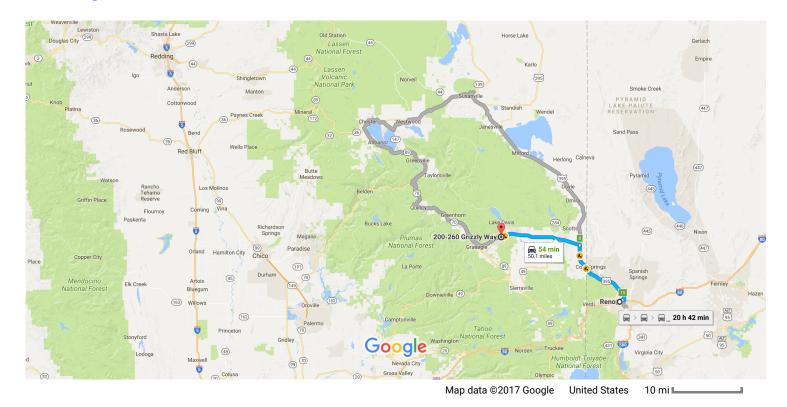

# Google Maps Reno, NV to 200-260 Grizzly Way, Portola, CA 96122 Drive 50.1 miles, 54 min

### Get on I-80 E from N Center St

| 1    | 1.         | Head north on Old U.S. 395 N/N Virginia St toward E 4th St     | 100                     |
|------|------------|----------------------------------------------------------------|-------------------------|
| ₽    | 2.         | Turn right at the 1st cross street onto E 4th St               | 128                     |
| 4    | 3.         | Turn left at the 1st cross street onto N Center St             | 394                     |
| ¥    | 1          | Use the right 2 lanes to turn right to merge onto I-80 E       | 0.3 m                   |
| Λ    | 4.         |                                                                | 0.0                     |
|      |            |                                                                | ———— 0.2 n              |
|      |            | S-395 N and CA-70 W to West St in Portola                      | 0.2 m<br>48 min (48.8 m |
|      |            |                                                                | 48 min (48.8 m          |
| ollo | ow U<br>5. | S-395 N and CA-70 W to West St in Portola                      |                         |
| ollo | ow U<br>5. | S-395 N and CA-70 W to West St in Portola<br>Merge onto I-80 E | 48 min (48.8 m          |

#### 8. Turn left onto CA-70 W 4

| Take W Plumas Ave to Grizzly Way in Delleker |                                                         |        |  |  |
|----------------------------------------------|---------------------------------------------------------|--------|--|--|
| L+                                           | 9. Turn right onto West St                              |        |  |  |
| •                                            | 10. Turn left at the 2nd cross street onto W Plumas Ave | 0.1 mi |  |  |
| •<br>•                                       | 11. Turn left onto Grizzly Way                          | 0.4 mi |  |  |
|                                              | Destination will be on the left                         | 446 ft |  |  |

23.9 mi

## 200-260 Grizzly Way

Portola, CA 96122