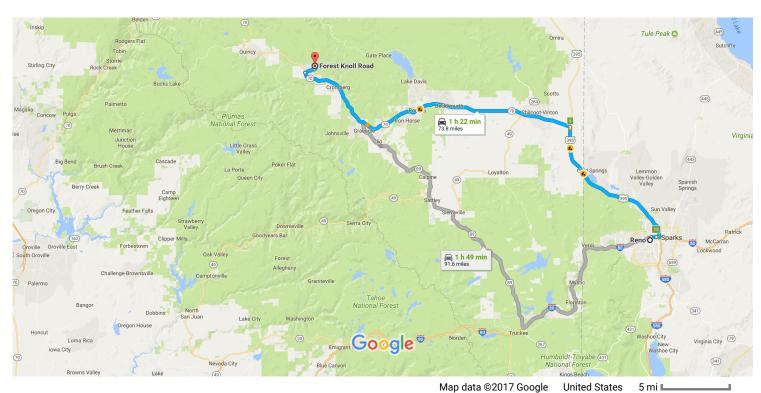

## Reno

Nevada

## Get on I-80 E from N Center St

| 1        | 1.  | Head north on Old U.S. 395 N/N Virginia St toward E 4th St | 3 min (0.6 m                   |
|----------|-----|------------------------------------------------------------|--------------------------------|
| <b>→</b> | 2.  | Turn right at the 1st cross street onto E 4th St           | 128                            |
| 1        | 3.  | Turn left at the 1st cross street onto N Center St         | 394                            |
| <b>*</b> | 4.  | Use the right 2 lanes to turn right to merge onto I-80 E   | 1 6.0                          |
|          |     |                                                            | 0.21                           |
| ollo     | w U | S-395 N and CA-70 W to Greenhorn Ranch Rd in Spring Garden | 0.2 r<br>—— 1 h 12 min (70.8 m |
| llo      | 5.  | Merge onto I-80 E                                          |                                |
| lllo     | 5.  |                                                            | —— 1 h 12 min (70.8 r          |

## Continue on Greenhorn Ranch Rd. Drive to Forest Knoll Rd in Greenhorn

| Continue on Greenhorn Randi Ra. Drive to Forest Rindi Ra in Greenhorn |     |                                                                   |                |  |
|-----------------------------------------------------------------------|-----|-------------------------------------------------------------------|----------------|--|
| <b>L</b>                                                              | 9.  | Turn right onto Greenhorn Ranch Rd                                | 5 min (2.3 mi) |  |
| 1                                                                     | 10. | Continue onto Greenhorn Rd                                        | 1.5 mi         |  |
| 4                                                                     | 11. | Turn left onto Pathfinder Trail                                   | 0.3 mi         |  |
| 4                                                                     | 12. | Turn left onto Forest Knoll Rd  i Destination will be on the left | 0.3 mi         |  |
|                                                                       |     |                                                                   | 0.2 mi         |  |

## Forest Knoll Rd

Quincy, CA 95971