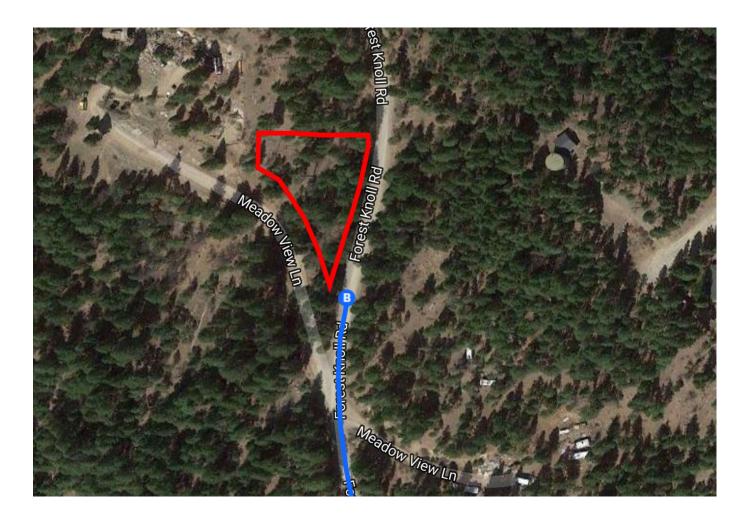

## Continue on Greenhorn Ranch Rd. Drive to Forest Knoll Rd in Greenhorn

| Continue on Greenhorn Randi Ra. Drive to Forest Rindi Ra in Greenhorn |     |                                                                   |                |  |
|-----------------------------------------------------------------------|-----|-------------------------------------------------------------------|----------------|--|
| <b>L</b>                                                              | 9.  | Turn right onto Greenhorn Ranch Rd                                | 5 min (2.3 mi) |  |
| 1                                                                     | 10. | Continue onto Greenhorn Rd                                        | 1.5 mi         |  |
| 4                                                                     | 11. | Turn left onto Pathfinder Trail                                   | 0.3 mi         |  |
| 4                                                                     | 12. | Turn left onto Forest Knoll Rd  i Destination will be on the left | 0.3 mi         |  |
|                                                                       |     |                                                                   | 0.2 mi         |  |

## Forest Knoll Rd

Quincy, CA 95971